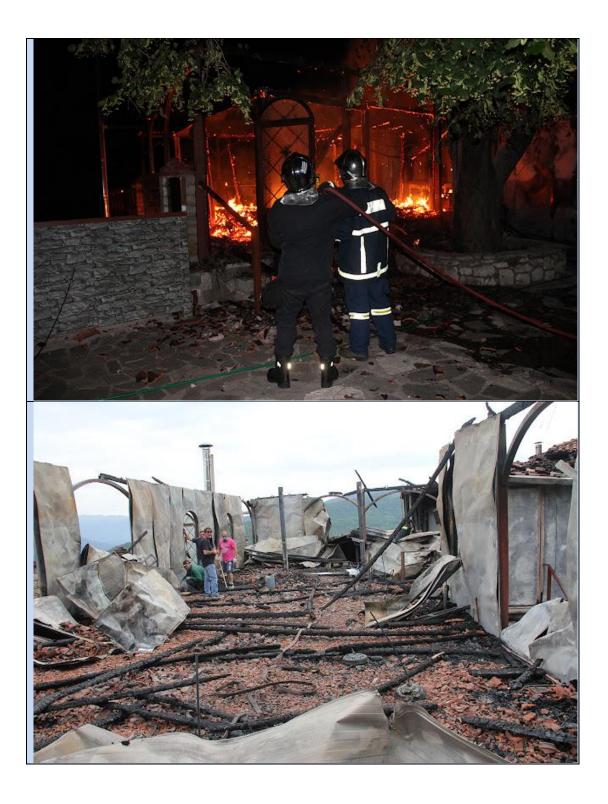

Συνολικά, για το έτος 2020 καταγράφηκαν τετρακόσια τέσσερα (404) περιστατικά εις βάρος χώρων θρησκευτικής σημασίας, κατανεμόμενα ανά θρήσκευμα ως ακολούθως:

 - <u>Χριστιανισμός</u>: τριακόσια ογδόντα πέντε (385) περιστατικά πάσης φύσεως (βανδαλισμοί, διαρρήξεις, κλοπές, ιεροσυλίες, νεκροσυλίες, ληστείες, τοποθετήσεις εκρηκτικών μηχανισμών και λοιπές βεβηλώσεις).

Ειδικότερα:

- Τριακόσια εβδομήντα τέσσερα (374) περιστατικά αφορούν στην Ορθόδοξη Εκκλησία ήτοι το 92,57% επί του συνόλου,
- Επτά (7) περιστατικά αφορούν στην Καθολική Εκκλησία, ήτοι το 1,73% επί του συνόλου,
- Τέσσερα (4) περιστατικά αφορούν στους Γνησίους Ορθοδόξους Χριστιανούς (Γ.Ο.Χ.), ήτοι το 0,99% επί του συνόλου,
- Ιουδαϊσμός: δέκα (10) περιστατικά ρατσιστικού/αντισημιτικού χαρακτήρα, ήτοι το 2,48% επί του συνόλου.
- Μουσουλμανισμός: εννέα (9) περιστατικά, ήτοι το 2,23% επί του συνόλου.