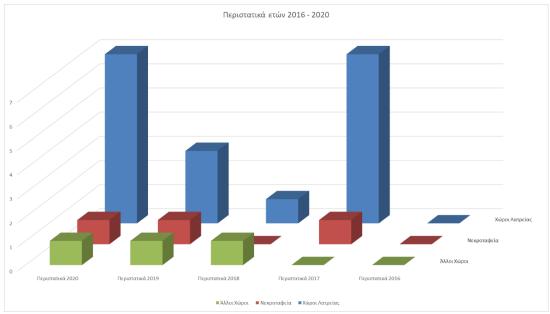

Συνολικά, για το έτος 2020 καταγράφηκαν τετρακόσια τέσσερα (404) περιστατικά εις βάρος χώρων θρησκευτικής σημασίας, κατανεμόμενα ανά θρήσκευμα ως ακολούθως:

 - <u>Χριστιανισμός</u>: τριακόσια ογδόντα πέντε (385) περιστατικά πάσης φύσεως (βανδαλισμοί, διαρρήξεις, κλοπές, ιεροσυλίες, νεκροσυλίες, ληστείες, τοποθετήσεις εκρηκτικών μηχανισμών και λοιπές βεβηλώσεις).

Ειδικότερα:

- Τριακόσια εβδομήντα τέσσερα (374) περιστατικά αφορούν στην Ορθόδοξη Εκκλησία ήτοι το 92,57% επί του συνόλου,
- Επτά (7) περιστατικά αφορούν στην Καθολική Εκκλησία, ήτοι το 1,73% επί του συνόλου,
- Τέσσερα (4) περιστατικά αφορούν στους Γνησίους Ορθοδόξους Χριστιανούς (Γ.Ο.Χ.), ήτοι το 0,99% επί του συνόλου,
- Ιουδαϊσμός: δέκα (10) περιστατικά ρατσιστικού/αντισημιτικού χαρακτήρα, ήτοι το 2,48% επί του συνόλου.
- Μουσουλμανισμός: εννέα (9) περιστατικά, ήτοι το 2,23% επί του συνόλου.