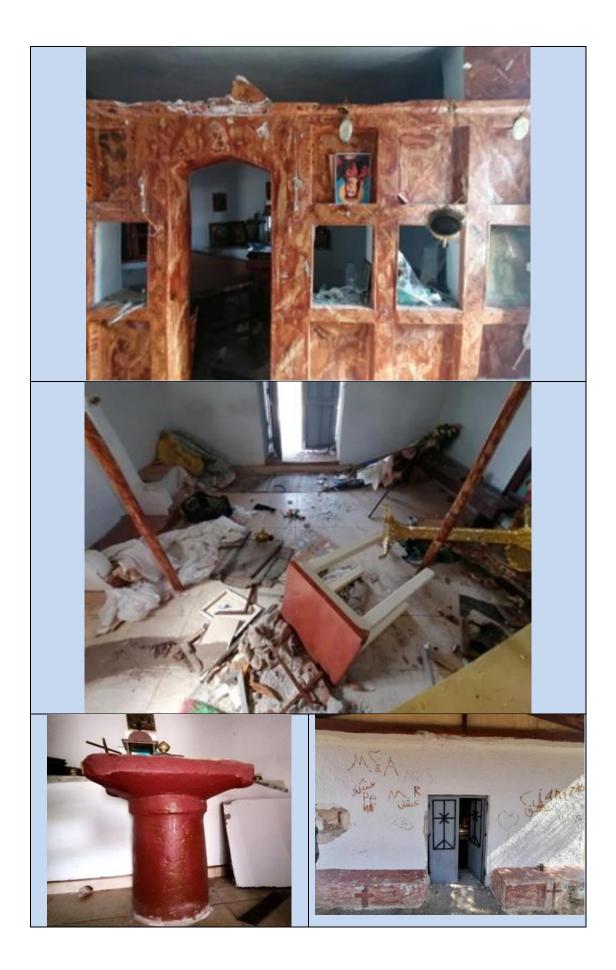

Συνολικά, για το έτος 2020 καταγράφηκαν τετρακόσια τέσσερα (404) περιστατικά εις βάρος χώρων θρησκευτικής σημασίας, κατανεμόμενα ανά θρήσκευμα ως ακολούθως:

 - <u>Χριστιανισμός</u>: τριακόσια ογδόντα πέντε (385) περιστατικά πάσης φύσεως (βανδαλισμοί, διαρρήξεις, κλοπές, ιεροσυλίες, νεκροσυλίες, ληστείες, τοποθετήσεις εκρηκτικών μηχανισμών και λοιπές βεβηλώσεις).

Ειδικότερα:

- Τριακόσια εβδομήντα τέσσερα (374) περιστατικά αφορούν στην Ορθόδοξη Εκκλησία ήτοι το 92,57% επί του συνόλου,
- Επτά (7) περιστατικά αφορούν στην Καθολική Εκκλησία, ήτοι το 1,73% επί του συνόλου,
- Τέσσερα (4) περιστατικά αφορούν στους Γνησίους Ορθοδόξους Χριστιανούς (Γ.Ο.Χ.), ήτοι το 0,99% επί του συνόλου,
- Ιουδαϊσμός: δέκα (10) περιστατικά ρατσιστικού/αντισημιτικού χαρακτήρα, ήτοι το 2,48% επί του συνόλου.
- Μουσουλμανισμός: εννέα (9) περιστατικά, ήτοι το 2,23% επί του συνόλου.