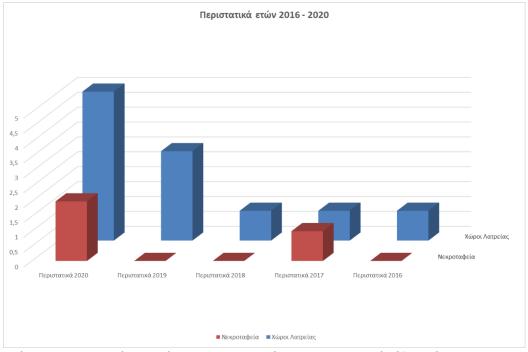

β) της γεωγραφικής κατανομής του συνόλου των καταγεγραμμένων περιστατικών ανά Περιφέρεια,

- γ) της χρονολογικής κατανομής των περιστατικών ανά μήνα,
- δ) των εξιχνιασθέντων και μη εξιχνιασθέντων περιστατικών.