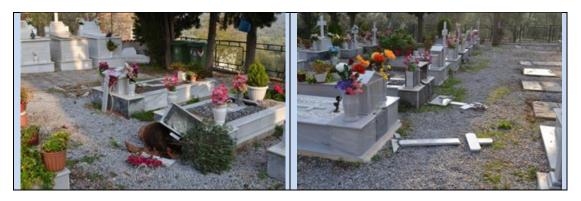

|
| Σύντομη περιγραφή                                                              | Δράστες άνοιξαν οικογενειακούς τάφους και    |
|                                                                                | πέταξαν έξω τα οστά των νεκρών, σπάζοντας    |
|                                                                                | τους σταυρούς και καταστρέφοντας τα καντήλια |
| Δράστης/ες                                                                     | Άγνωστος/οι                                  |
| Αστυνομικές/δικονομικές ενέργειες                                              | Καταγγελία                                   |
| Ενδεικτικό φωτογραφικό υλικό (Πηγή: Ιερά<br>Σύνοδος της Εκκλησίας της Ελλάδος) |                                              |

B(335)



| A/A                               | 86.                                                  |
|-----------------------------------|------------------------------------------------------|
| Τοποθεσία                         | Ι. Ναός Αγίας Τριάδος, Βλαχιά Ευβοίας                |
| Ημερομηνία                        | Μεταξύ 3 Φεβρουαρίου και 4 Μαρτίου 2020              |
| Σύντομη περιγραφή                 | Απόπειρα κλοπής με τη μέθοδο της διάρρηξης. Πρόκληση |
|                                   | φθορών συνολικής αξίας 100€                          |
| Δράστης/ες                        | Άγνωστος/οι                                          |
| Αστυνομικές/δικονομικές ενέργειες | Προανάκριση                                          |

| A/A                               | 87.