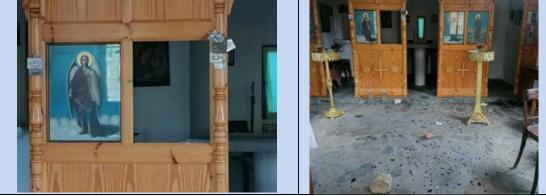

|

| A/A                               | 25.                                         |
|-----------------------------------|---------------------------------------------|
| Τοποθεσία                         | Ι. Παρεκκλήσιο Παμμεγίστων Ταξιαρχών, Μόρια |
|                                   | Λέσβου                                      |
| Ημερομηνία                        | 21 Ιανουαρίου 2020                          |
| Σύντομη περιγραφή                 | Πρόκληση φθορών                             |
| Δράστης/ες                        | Άγνωστος/οι                                 |
| Αστυνομικές/δικονομικές ενέργειες | Καταγγελία                                  |

Ενδεικτικό φωτογραφικό υλικό (Πηγή: Ιερά Σύνοδος της Εκκλησίας της Ελλάδος)





| 26. (Βλ. και περιστατικό 27)                                                                        |
|-----------------------------------------------------------------------------------------------------|
| Ι. Ναός Παναγίας Φανερωμένης, Τύρναβος Λάρισας                                                      |
| 21 Ιανουαρίου 2020                                                                                  |
| Παραβίαση κεντρικής θύρας Ναού και αφαίρεση από το<br>παγκάρι ποσού 1.500€, κατ' εκτίμηση εφημέριου |
| 1 ημεδαπός                                                                                          |
| Δράστης συνελήφθη - Σχηματίσθηκε δικογραφία                                                         |
|