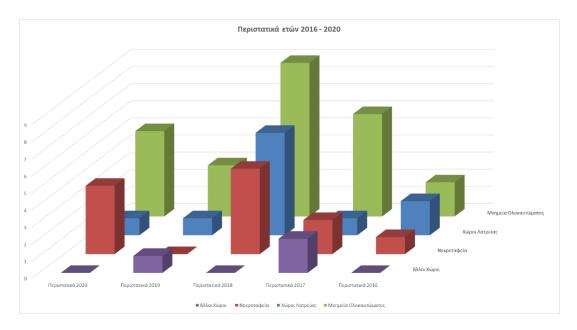

Συνολικά, για το έτος 2020 καταγράφηκαν τετρακόσια τέσσερα (404) περιστατικά εις βάρος χώρων θρησκευτικής σημασίας, κατανεμόμενα ανά θρήσκευμα ως ακολούθως:

 - <u>Χριστιανισμός</u>: τριακόσια ογδόντα πέντε (385) περιστατικά πάσης φύσεως (βανδαλισμοί, διαρρήξεις, κλοπές, ιεροσυλίες, νεκροσυλίες, ληστείες, τοποθετήσεις εκρηκτικών μηχανισμών και λοιπές βεβηλώσεις).

Ειδικότερα:

- Τριακόσια εβδομήντα τέσσερα (374) περιστατικά αφορούν στην Ορθόδοξη Εκκλησία ήτοι το 92,57% επί του συνόλου,
- Επτά (7) περιστατικά αφορούν στην Καθολική Εκκλησία, ήτοι το 1,73% επί του συνόλου,
- Τέσσερα (4) περιστατικά αφορούν στους Γνησίους Ορθοδόξους Χριστιανούς (Γ.Ο.Χ.), ήτοι το 0,99% επί του συνόλου,
- Ιουδαϊσμός: δέκα (10) περιστατικά ρατσιστικού/αντισημιτικού χαρακτήρα, ήτοι το 2,48% επί του συνόλου.
- Μουσουλμανισμός: εννέα (9) περιστατικά, ήτοι το 2,23% επί του συνόλου.

#### Δεν αναφέρθηκαν περιστατικά σε βάρος χώρων άλλων θρησκευμάτων.

Στο **τρίτο μέρος (III)** ακολουθεί γεωγραφική και στατιστική απεικόνιση των δεδομένων υπό μορφή χαρτών και γραφημάτων, με αποτύπωση: α) της γεωγραφικής κατανομής των περιστατικών στην Επικράτεια ανά Θρήσκευμα,

β) της γεωγραφικής κατανομής του συνόλου των καταγεγραμμένων περιστατικών ανά Περιφέρεια,

- γ) της χρονολογικής κατανομής των περιστατικών ανά μήνα,
- δ) των εξιχνιασθέντων και μη εξιχνιασθέντων περιστατικών.