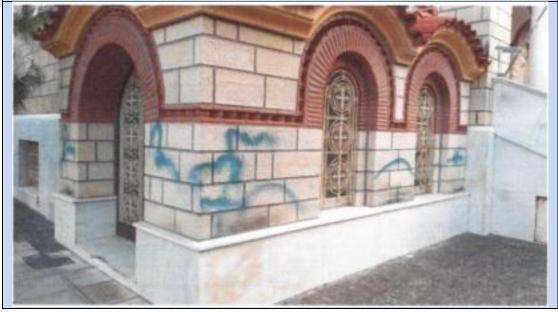

Στο **δεύτερο μέρος (ΙΙ)** παρατίθενται τα πάσης φύσεως περιστατικά σε βάρος χώρων θρησκευτικής σημασίας, τα οποία περιήλθαν σε γνώση της Υπηρεσίας, ανά θρησκευτική κοινότητα, συνοδευόμενα από ιστορικά, νομικά και στατιστικά στοιχεία κατά περίπτωση.

Συνολικά, για το έτος 2020 καταγράφηκαν τετρακόσια τέσσερα (404) περιστατικά εις βάρος χώρων θρησκευτικής σημασίας, κατανεμόμενα ανά θρήσκευμα ως ακολούθως:

 - <u>Χριστιανισμός</u>: τριακόσια ογδόντα πέντε (385) περιστατικά πάσης φύσεως (βανδαλισμοί, διαρρήξεις, κλοπές, ιεροσυλίες, νεκροσυλίες, ληστείες, τοποθετήσεις εκρηκτικών μηχανισμών και λοιπές βεβηλώσεις).

Ειδικότερα:

- Τριακόσια εβδομήντα τέσσερα (374) περιστατικά αφορούν στην Ορθόδοξη Εκκλησία ήτοι το 92,57% επί του συνόλου,
- Επτά (7) περιστατικά αφορούν στην Καθολική Εκκλησία, ήτοι το 1,73% επί του συνόλου,
- Τέσσερα (4) περιστατικά αφορούν στους Γνησίους Ορθοδόξους Χριστιανούς (Γ.Ο.Χ.), ήτοι το 0,99% επί του συνόλου,
- Ιουδαϊσμός: δέκα (10) περιστατικά ρατσιστικού/αντισημιτικού χαρακτήρα, ήτοι το 2,48% επί του συνόλου.
- Μουσουλμανισμός: εννέα (9) περιστατικά, ήτοι το 2,23% επί του συνόλου.