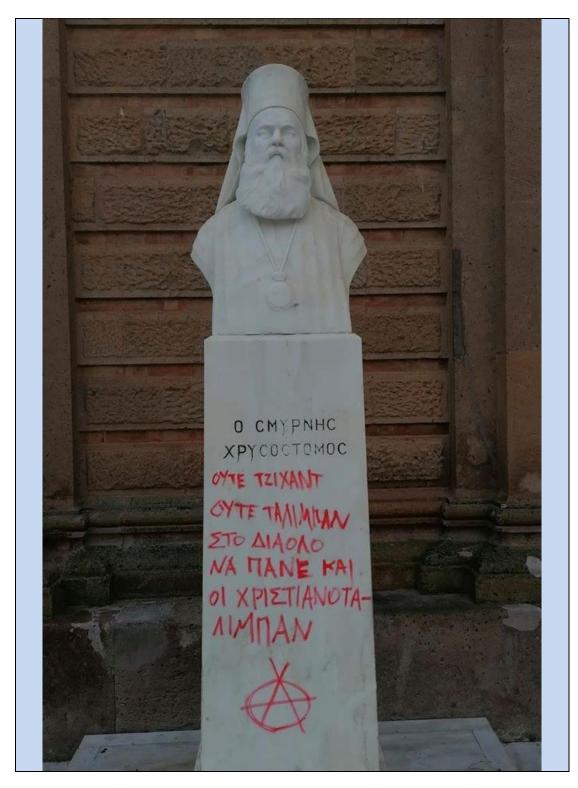

Συνολικά, για το έτος 2020 καταγράφηκαν τετρακόσια τέσσερα (404) περιστατικά εις βάρος χώρων θρησκευτικής σημασίας, κατανεμόμενα ανά θρήσκευμα ως ακολούθως:

 - <u>Χριστιανισμός</u>: τριακόσια ογδόντα πέντε (385) περιστατικά πάσης φύσεως (βανδαλισμοί, διαρρήξεις, κλοπές, ιεροσυλίες, νεκροσυλίες, ληστείες, τοποθετήσεις εκρηκτικών μηχανισμών και λοιπές βεβηλώσεις).

Ειδικότερα:

- Τριακόσια εβδομήντα τέσσερα (374) περιστατικά αφορούν στην Ορθόδοξη Εκκλησία ήτοι το 92,57% επί του συνόλου,
- Επτά (7) περιστατικά αφορούν στην Καθολική Εκκλησία, ήτοι το 1,73% επί του συνόλου,
- Τέσσερα (4) περιστατικά αφορούν στους Γνησίους Ορθοδόξους Χριστιανούς (Γ.Ο.Χ.), ήτοι το 0,99% επί του συνόλου,
- Ιουδαϊσμός: δέκα (10) περιστατικά ρατσιστικού/αντισημιτικού χαρακτήρα, ήτοι το 2,48% επί του συνόλου.
- Μουσουλμανισμός: εννέα (9) περιστατικά, ήτοι το 2,23% επί του συνόλου.