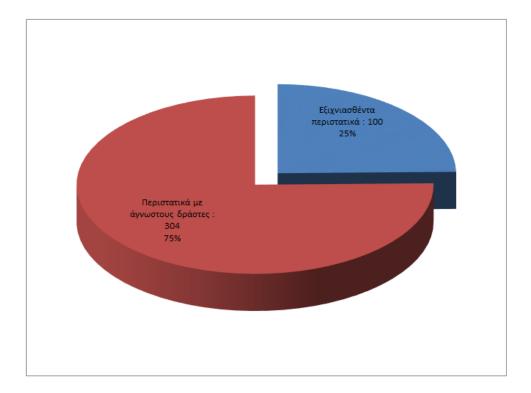

β) της γεωγραφικής κατανομής του συνόλου των καταγεγραμμένων περιστατικών ανά Περιφέρεια,

- γ) της χρονολογικής κατανομής των περιστατικών ανά μήνα,
- δ) των εξιχνιασθέντων και μη εξιχνιασθέντων περιστατικών.