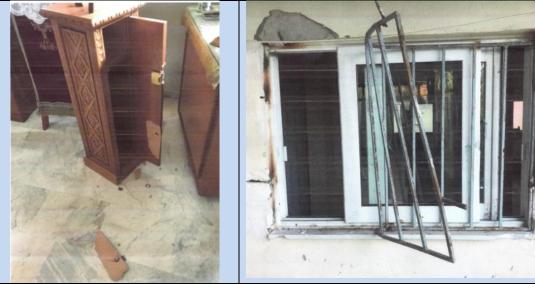

Συνολικά, για το έτος 2020 καταγράφηκαν τετρακόσια τέσσερα (404) περιστατικά εις βάρος χώρων θρησκευτικής σημασίας, κατανεμόμενα ανά θρήσκευμα ως ακολούθως:

 - <u>Χριστιανισμός</u>: τριακόσια ογδόντα πέντε (385) περιστατικά πάσης φύσεως (βανδαλισμοί, διαρρήξεις, κλοπές, ιεροσυλίες, νεκροσυλίες, ληστείες, τοποθετήσεις εκρηκτικών μηχανισμών και λοιπές βεβηλώσεις).

Ειδικότερα:

- Τριακόσια εβδομήντα τέσσερα (374) περιστατικά αφορούν στην Ορθόδοξη Εκκλησία ήτοι το 92,57% επί του συνόλου,
- Επτά (7) περιστατικά αφορούν στην Καθολική Εκκλησία, ήτοι το 1,73% επί του συνόλου,
- Τέσσερα (4) περιστατικά αφορούν στους Γνησίους Ορθοδόξους Χριστιανούς (Γ.Ο.Χ.), ήτοι το 0,99% επί του συνόλου,
- Ιουδαϊσμός: δέκα (10) περιστατικά ρατσιστικού/αντισημιτικού χαρακτήρα, ήτοι το 2,48% επί του συνόλου.
- Μουσουλμανισμός: εννέα (9) περιστατικά, ήτοι το 2,23% επί του συνόλου.