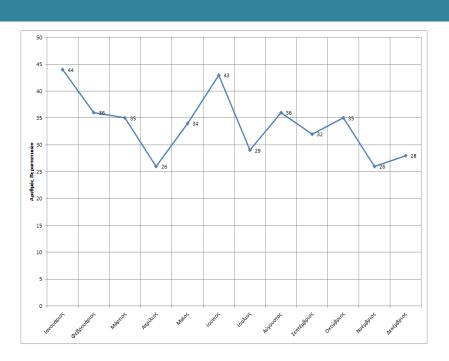

β) της γεωγραφικής κατανομής του συνόλου των καταγεγραμμένων περιστατικών ανά Περιφέρεια,

- γ) της χρονολογικής κατανομής των περιστατικών ανά μήνα,
- δ) των εξιχνιασθέντων και μη εξιχνιασθέντων περιστατικών.