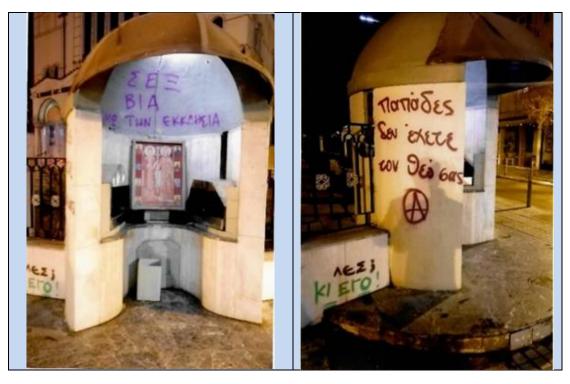

|
| Ημερομηνία                                                                  | 12 Ιανουαρίου 2020                            |
| Σύντομη περιγραφή                                                           | Βανδαλισμός Παρεκκλησίου στον αύλειο χώρο του |
|                                                                             | Ναού. Αναγραφή υβριστικών συνθημάτων με σπρέι |
| Δράστης/ες                                                                  | Άγνωστος/οι                                   |
| Αστυνομικές/δικονομικές ενέργειες                                           | Καταγγελία                                    |
| Ενδεικτικό φωτογραφικό υλικό (Πηγή: Ιερά Σύνοδος της Εκκλησίας της Ελλάδος) |                                               |



| A/A                               | 18.                                         |
|-----------------------------------|---------------------------------------------|
| Τοποθεσία                         | Παρεκκλήσιο Ι. Ναού Παναγίας Δεξιάς, Καμάρα |
|                                   | Θεσσαλονίκης                                |
| Ημερομηνία                        | 13 Ιανουαρίου 2020                          |
| Σύντομη περιγραφή                 | Πρόκληση φθορών σε εικόνες                  |
| Δράστης/ες                        | Άγνωστος/οι                                 |
| Αστυνομικές/δικονομικές ενέργειες | Δικογραφία                                  |

| A/A                               | 19. (Βλ. και περιστατικό 32)                  |
|-----------------------------------|--