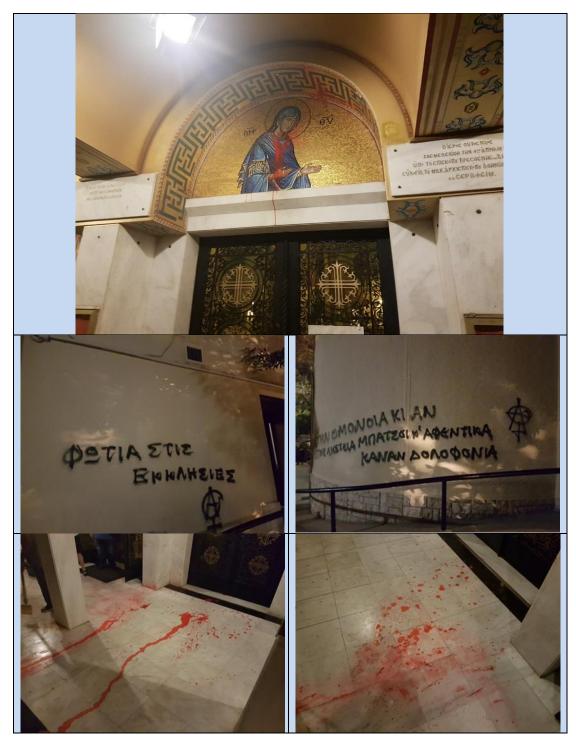

Στο **δεύτερο μέρος (ΙΙ)** παρατίθενται τα πάσης φύσεως περιστατικά σε βάρος χώρων θρησκευτικής σημασίας, τα οποία περιήλθαν σε γνώση της Υπηρεσίας, ανά θρησκευτική κοινότητα, συνοδευόμενα από ιστορικά, νομικά και στατιστικά στοιχεία κατά περίπτωση.

Συνολικά, για το έτος 2020 καταγράφηκαν τετρακόσια τέσσερα (404) περιστατικά εις βάρος χώρων θρησκευτικής σημασίας, κατανεμόμενα ανά θρήσκευμα ως ακολούθως:

 - <u>Χριστιανισμός</u>: τριακόσια ογδόντα πέντε (385) περιστατικά πάσης φύσεως (βανδαλισμοί, διαρρήξεις, κλοπές, ιεροσυλίες, νεκροσυλίες, ληστείες, τοποθετήσεις εκρηκτικών μηχανισμών και λοιπές βεβηλώσεις).

Ειδικότερα:

- Τριακόσια εβδομήντα τέσσερα (374) περιστατικά αφορούν στην Ορθόδοξη Εκκλησία ήτοι το 92,57% επί του συνόλου,
- Επτά (7) περιστατικά αφορούν στην Καθολική Εκκλησία, ήτοι το 1,73% επί του συνόλου,
- Τέσσερα (4) περιστατικά αφορούν στους Γνησίους Ορθοδόξους Χριστιανούς (Γ.Ο.Χ.), ήτοι το 0,99% επί του συνόλου,
- Ιουδαϊσμός: δέκα (10) περιστατικά ρατσιστικού/αντισημιτικού χαρακτήρα, ήτοι το 2,48% επί του συνόλου.
- Μουσουλμανισμός: εννέα (9) περιστατικά, ήτοι το 2,23% επί του συνόλου.