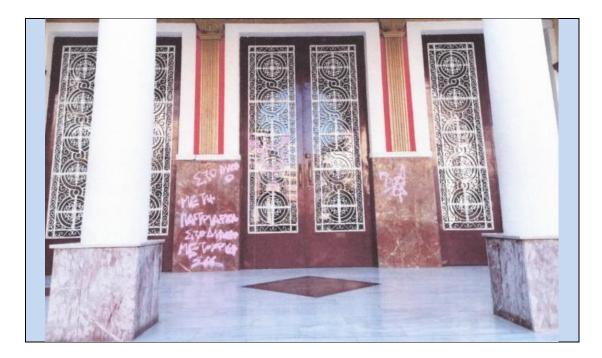

Στο **δεύτερο μέρος (ΙΙ)** παρατίθενται τα πάσης φύσεως περιστατικά σε βάρος χώρων θρησκευτικής σημασίας, τα οποία περιήλθαν σε γνώση της Υπηρεσίας, ανά θρησκευτική κοινότητα, συνοδευόμενα από ιστορικά, νομικά και στατιστικά στοιχεία κατά περίπτωση.

Συνολικά, για το έτος 2020 καταγράφηκαν τετρακόσια τέσσερα (404) περιστατικά εις βάρος χώρων θρησκευτικής σημασίας, κατανεμόμενα ανά θρήσκευμα ως ακολούθως:

 - <u>Χριστιανισμός</u>: τριακόσια ογδόντα πέντε (385) περιστατικά πάσης φύσεως (βανδαλισμοί, διαρρήξεις, κλοπές, ιεροσυλίες, νεκροσυλίες, ληστείες, τοποθετήσεις εκρηκτικών μηχανισμών και λοιπές βεβηλώσεις).

Ειδικότερα:

- Τριακόσια εβδομήντα τέσσερα (374) περιστατικά αφορούν στην Ορθόδοξη Εκκλησία ήτοι το 92,57% επί του συνόλου,
- Επτά (7) περιστατικά αφορούν στην Καθολική Εκκλησία, ήτοι το 1,73% επί του συνόλου,
- Τέσσερα (4) περιστατικά αφορούν στους Γνησίους Ορθοδόξους Χριστιανούς (Γ.Ο.Χ.), ήτοι το 0,99% επί του συνόλου,
- Ιουδαϊσμός: δέκα (10) περιστατικά ρατσιστικού/αντισημιτικού χαρακτήρα, ήτοι το 2,48% επί του συνόλου.
- Μουσουλμανισμός: εννέα (9) περιστατικά, ήτοι το 2,23% επί του συνόλου.