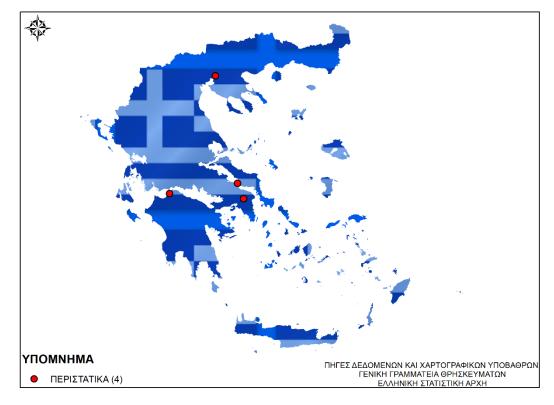

Ειδικότερα:

- Τριακόσια εβδομήντα τέσσερα (374) περιστατικά αφορούν στην Ορθόδοξη Εκκλησία ήτοι το 92,57% επί του συνόλου,
- Επτά (7) περιστατικά αφορούν στην Καθολική Εκκλησία, ήτοι το 1,73% επί του συνόλου,
- Τέσσερα (4) περιστατικά αφορούν στους Γνησίους Ορθοδόξους Χριστιανούς (Γ.Ο.Χ.), ήτοι το 0,99% επί του συνόλου,
- Ιουδαϊσμός: δέκα (10) περιστατικά ρατσιστικού/αντισημιτικού χαρακτήρα, ήτοι το 2,48% επί του συνόλου.
- Μουσουλμανισμός: εννέα (9) περιστατικά, ήτοι το 2,23% επί του συνόλου.