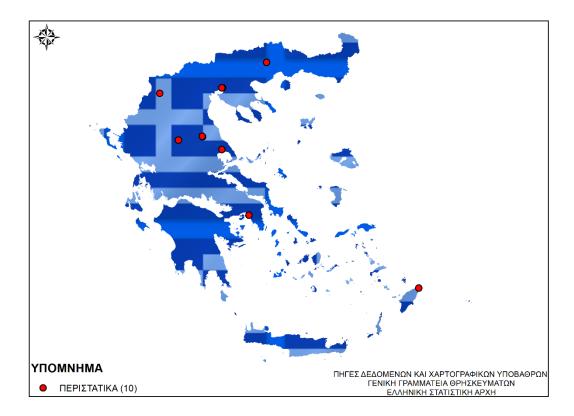

## **ΕΚΘΕΣΗ 2020**

Οι Χάρτες και η στατιστική ανάλυση παρουσιάζονται και στην ιστοσελίδα: https://storymaps.arcgis.com/stories/997ba529400b4ca69b9f984feeecd179

**Εικόνα εξωφύλλου:** Γεωγραφική απεικόνιση του συνόλου των περιστατικών της Έκθεσης έτους 2020. Πηγή χαρτογραφικού υποβάθρου: Ελληνική Στατιστική Αρχή