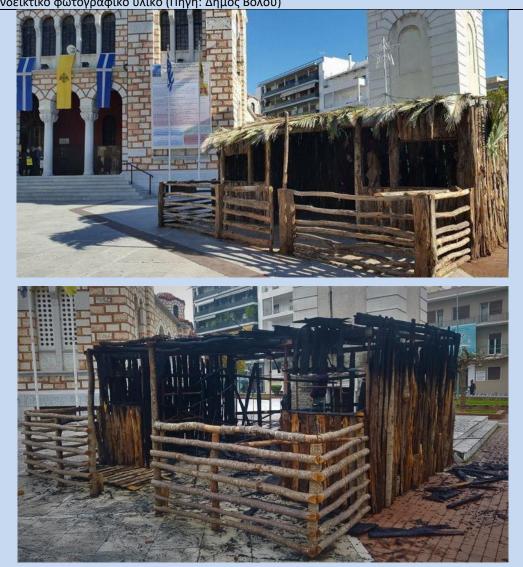

Συνολικά, για το έτος 2020 καταγράφηκαν τετρακόσια τέσσερα (404) περιστατικά εις βάρος χώρων θρησκευτικής σημασίας, κατανεμόμενα ανά θρήσκευμα ως ακολούθως:

 - <u>Χριστιανισμός</u>: τριακόσια ογδόντα πέντε (385) περιστατικά πάσης φύσεως (βανδαλισμοί, διαρρήξεις, κλοπές, ιεροσυλίες, νεκροσυλίες, ληστείες, τοποθετήσεις εκρηκτικών μηχανισμών και λοιπές βεβηλώσεις).

Ειδικότερα:

- Τριακόσια εβδομήντα τέσσερα (374) περιστατικά αφορούν στην Ορθόδοξη Εκκλησία ήτοι το 92,57% επί του συνόλου,
- Επτά (7) περιστατικά αφορούν στην Καθολική Εκκλησία, ήτοι το 1,73% επί του συνόλου,
- Τέσσερα (4) περιστατικά αφορούν στους Γνησίους Ορθοδόξους Χριστιανούς (Γ.Ο.Χ.), ήτοι το 0,99% επί του συνόλου,
- Ιουδαϊσμός: δέκα (10) περιστατικά ρατσιστικού/αντισημιτικού χαρακτήρα, ήτοι το 2,48% επί του συνόλου.
- Μουσουλμανισμός: εννέα (9) περιστατικά, ήτοι το 2,23% επί του συνόλου.