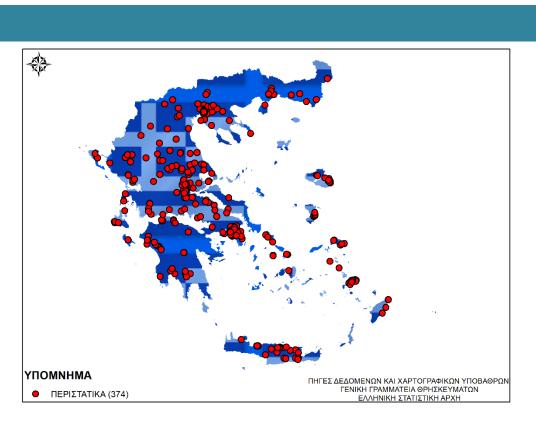

Συνολικά, για το έτος 2020 καταγράφηκαν τετρακόσια τέσσερα (404) περιστατικά εις βάρος χώρων θρησκευτικής σημασίας, κατανεμόμενα ανά θρήσκευμα ως ακολούθως:

 - <u>Χριστιανισμός</u>: τριακόσια ογδόντα πέντε (385) περιστατικά πάσης φύσεως (βανδαλισμοί, διαρρήξεις, κλοπές, ιεροσυλίες, νεκροσυλίες, ληστείες, τοποθετήσεις εκρηκτικών μηχανισμών και λοιπές βεβηλώσεις).

Ειδικότερα:

- Τριακόσια εβδομήντα τέσσερα (374) περιστατικά αφορούν στην Ορθόδοξη Εκκλησία ήτοι το 92,57% επί του συνόλου,
- Επτά (7) περιστατικά αφορούν στην Καθολική Εκκλησία, ήτοι το 1,73% επί του συνόλου,
- Τέσσερα (4) περιστατικά αφορούν στους Γνησίους Ορθοδόξους Χριστιανούς (Γ.Ο.Χ.), ήτοι το 0,99% επί του συνόλου,
- Ιουδαϊσμός: δέκα (10) περιστατικά ρατσιστικού/αντισημιτικού χαρακτήρα, ήτοι το 2,48% επί του συνόλου.
- Μουσουλμανισμός: εννέα (9) περιστατικά, ήτοι το 2,23% επί του συνόλου.