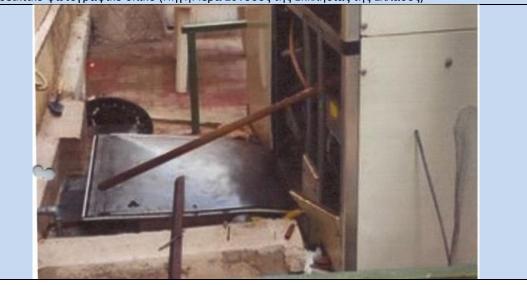

Συνολικά, για το έτος 2020 καταγράφηκαν τετρακόσια τέσσερα (404) περιστατικά εις βάρος χώρων θρησκευτικής σημασίας, κατανεμόμενα ανά θρήσκευμα ως ακολούθως:

 - <u>Χριστιανισμός</u>: τριακόσια ογδόντα πέντε (385) περιστατικά πάσης φύσεως (βανδαλισμοί, διαρρήξεις, κλοπές, ιεροσυλίες, νεκροσυλίες, ληστείες, τοποθετήσεις εκρηκτικών μηχανισμών και λοιπές βεβηλώσεις).

Ειδικότερα:

- Τριακόσια εβδομήντα τέσσερα (374) περιστατικά αφορούν στην Ορθόδοξη Εκκλησία ήτοι το 92,57% επί του συνόλου,
- Επτά (7) περιστατικά αφορούν στην Καθολική Εκκλησία, ήτοι το 1,73% επί του συνόλου,
- Τέσσερα (4) περιστατικά αφορούν στους Γνησίους Ορθοδόξους Χριστιανούς (Γ.Ο.Χ.), ήτοι το 0,99% επί του συνόλου,
- Ιουδαϊσμός: δέκα (10) περιστατικά ρατσιστικού/αντισημιτικού χαρακτήρα, ήτοι το 2,48% επί του συνόλου.
- Μουσουλμανισμός: εννέα (9) περιστατικά, ήτοι το 2,23% επί του συνόλου.