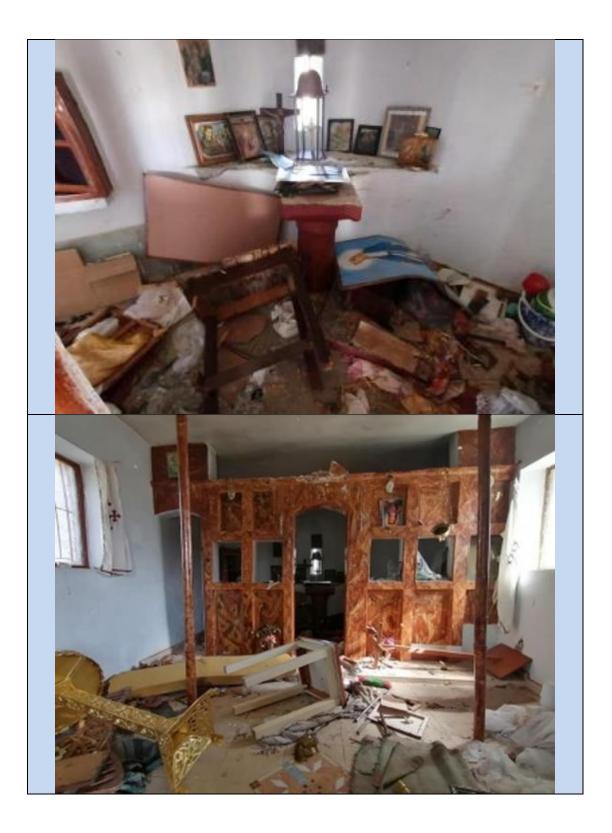

Συνολικά, για το έτος 2020 καταγράφηκαν τετρακόσια τέσσερα (404) περιστατικά εις βάρος χώρων θρησκευτικής σημασίας, κατανεμόμενα ανά θρήσκευμα ως ακολούθως:

 - <u>Χριστιανισμός</u>: τριακόσια ογδόντα πέντε (385) περιστατικά πάσης φύσεως (βανδαλισμοί, διαρρήξεις, κλοπές, ιεροσυλίες, νεκροσυλίες, ληστείες, τοποθετήσεις εκρηκτικών μηχανισμών και λοιπές βεβηλώσεις).

Ειδικότερα:

- Τριακόσια εβδομήντα τέσσερα (374) περιστατικά αφορούν στην Ορθόδοξη Εκκλησία ήτοι το 92,57% επί του συνόλου,
- Επτά (7) περιστατικά αφορούν στην Καθολική Εκκλησία, ήτοι το 1,73% επί του συνόλου,
- Τέσσερα (4) περιστατικά αφορούν στους Γνησίους Ορθοδόξους Χριστιανούς (Γ.Ο.Χ.), ήτοι το 0,99% επί του συνόλου,
- Ιουδαϊσμός: δέκα (10) περιστατικά ρατσιστικού/αντισημιτικού χαρακτήρα, ήτοι το 2,48% επί του συνόλου.
- Μουσουλμανισμός: εννέα (9) περιστατικά, ήτοι το 2,23% επί του συνόλου.