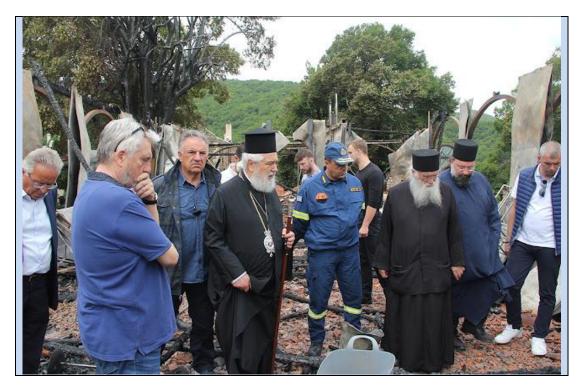

**Εικόνα οπισθοφύλλου:** λεπτομέρεια πινακίδας, Ιερά Μονή Αγίου Γεωργίου Χοζεβίτου, Ισραήλ.

Όλοι οι χάρτες (πλην του ΙΙ.Α.2.γ.iii), καθώς και η στατιστική επεξεργασία και παρουσίαση των δεδομένων πραγματοποιήθηκαν, κατόπιν αιτήματος και σχετικών οδηγιών της Γενικής Γραμματείας Θρησκευμάτων, από τον Πανοσιολογιώτατο Αρχιμανδρίτη π. Ιωάννη-Γεώργιο Περιστερίδη, Χημικό-Μηχανικό MSc – Θεολόγο MA, Yπ. Διδάκτορα της Σχολής Αγρονόμων & Τοπογράφων Μηχανικών ΕΜΠ - τον οποίο ευχαριστούμε θερμά - με την υποστήριξη του εργαστηρίου Γεωγραφίας της Σχολής Αγρονόμων Τοπογράφων Μηχανικών ΕΜΠ - τον οποίο ευχαριστούμε θερμά - με την υποστήριξη του εργαστηρίου Γεωγραφίας της Σχολής Αγρονόμων Τοπογράφων Μηχανικών – Μηχανικών Γεωπληροφορικής του Εθνικού Μετσόβιου Πολυτεχνείου και η χρήση τους παραχωρήθηκε δωρεάν.