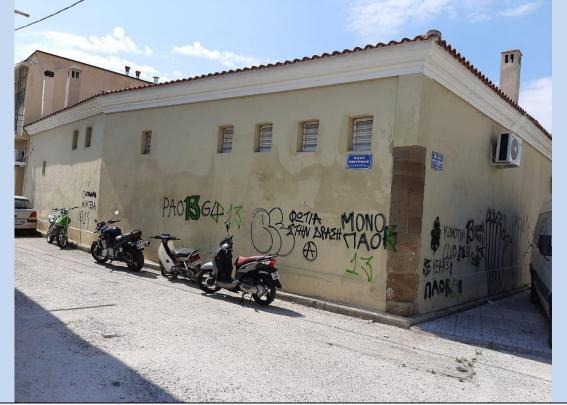

Συνολικά, για το έτος 2020 καταγράφηκαν τετρακόσια τέσσερα (404) περιστατικά εις βάρος χώρων θρησκευτικής σημασίας, κατανεμόμενα ανά θρήσκευμα ως ακολούθως:

 - <u>Χριστιανισμός</u>: τριακόσια ογδόντα πέντε (385) περιστατικά πάσης φύσεως (βανδαλισμοί, διαρρήξεις, κλοπές, ιεροσυλίες, νεκροσυλίες, ληστείες, τοποθετήσεις εκρηκτικών μηχανισμών και λοιπές βεβηλώσεις).

Ειδικότερα:

- Τριακόσια εβδομήντα τέσσερα (374) περιστατικά αφορούν στην Ορθόδοξη Εκκλησία ήτοι το 92,57% επί του συνόλου,
- Επτά (7) περιστατικά αφορούν στην Καθολική Εκκλησία, ήτοι το 1,73% επί του συνόλου,
- Τέσσερα (4) περιστατικά αφορούν στους Γνησίους Ορθοδόξους Χριστιανούς (Γ.Ο.Χ.), ήτοι το 0,99% επί του συνόλου,
- Ιουδαϊσμός: δέκα (10) περιστατικά ρατσιστικού/αντισημιτικού χαρακτήρα, ήτοι το 2,48% επί του συνόλου.
- Μουσουλμανισμός: εννέα (9) περιστατικά, ήτοι το 2,23% επί του συνόλου.