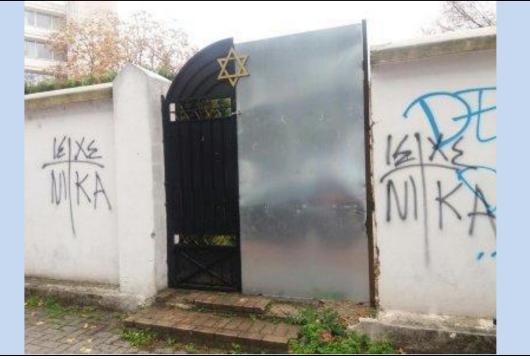

**Εικόνα οπισθοφύλλου:** λεπτομέρεια πινακίδας, Ιερά Μονή Αγίου Γεωργίου Χοζεβίτου, Ισραήλ.

Όλοι οι χάρτες (πλην του ΙΙ.Α.2.γ.iii), καθώς και η στατιστική επεξεργασία και παρουσίαση των δεδομένων πραγματοποιήθηκαν, κατόπιν αιτήματος και σχετικών οδηγιών της Γενικής Γραμματείας Θρησκευμάτων, από τον Πανοσιολογιώτατο Αρχιμανδρίτη π. Ιωάννη-Γεώργιο Περιστερίδη, Χημικό-Μηχανικό MSc – Θεολόγο MA, Yπ. Διδάκτορα της Σχολής Αγρονόμων & Τοπογράφων Μηχανικών ΕΜΠ - τον οποίο ευχαριστούμε θερμά - με την υποστήριξη του εργαστηρίου Γεωγραφίας της Σχολής Αγρονόμων Τοπογράφων Μηχανικών ΕΜΠ - τον οποίο ευχαριστούμε θερμά - με την υποστήριξη του εργαστηρίου Γεωγραφίας της Σχολής Αγρονόμων Τοπογράφων Μηχανικών – Μηχανικών Γεωπληροφορικής του Εθνικού Μετσόβιου Πολυτεχνείου και η χρήση τους παραχωρήθηκε δωρεάν.