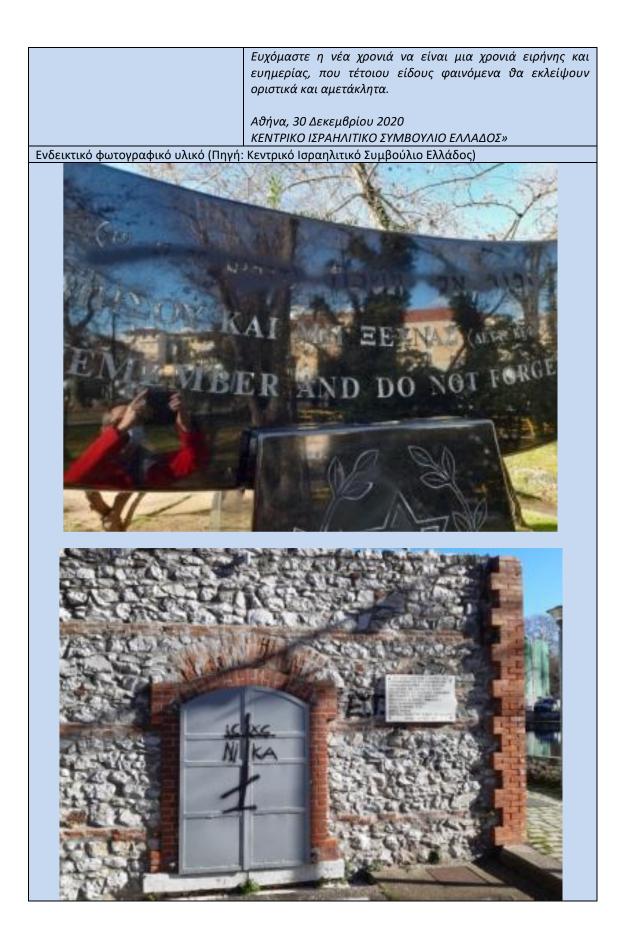

**Εικόνα οπισθοφύλλου:** λεπτομέρεια πινακίδας, Ιερά Μονή Αγίου Γεωργίου Χοζεβίτου, Ισραήλ.

Όλοι οι χάρτες (πλην του ΙΙ.Α.2.γ.iii), καθώς και η στατιστική επεξεργασία και παρουσίαση των δεδομένων πραγματοποιήθηκαν, κατόπιν αιτήματος και σχετικών οδηγιών της Γενικής Γραμματείας Θρησκευμάτων, από τον Πανοσιολογιώτατο Αρχιμανδρίτη π. Ιωάννη-Γεώργιο Περιστερίδη, Χημικό-Μηχανικό MSc – Θεολόγο MA, Yπ. Διδάκτορα της Σχολής Αγρονόμων & Τοπογράφων Μηχανικών ΕΜΠ - τον οποίο ευχαριστούμε θερμά - με την υποστήριξη του εργαστηρίου Γεωγραφίας της Σχολής Αγρονόμων Τοπογράφων Μηχανικών ΕΜΠ - τον οποίο ευχαριστούμε θερμά - με την υποστήριξη του εργαστηρίου Γεωγραφίας της Σχολής Αγρονόμων Τοπογράφων Μηχανικών – Μηχανικών Γεωπληροφορικής του Εθνικού Μετσόβιου Πολυτεχνείου και η χρήση τους παραχωρήθηκε δωρεάν.