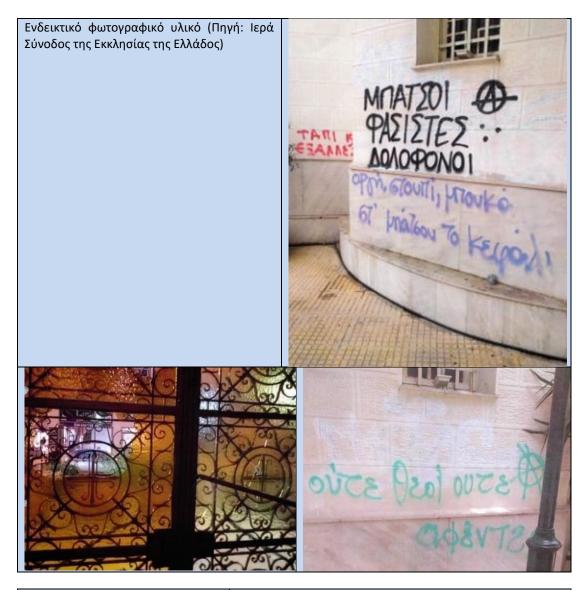

Συνολικά, για το έτος 2020 καταγράφηκαν τετρακόσια τέσσερα (404) περιστατικά εις βάρος χώρων θρησκευτικής σημασίας, κατανεμόμενα ανά θρήσκευμα ως ακολούθως:

 - <u>Χριστιανισμός</u>: τριακόσια ογδόντα πέντε (385) περιστατικά πάσης φύσεως (βανδαλισμοί, διαρρήξεις, κλοπές, ιεροσυλίες, νεκροσυλίες, ληστείες, τοποθετήσεις εκρηκτικών μηχανισμών και λοιπές βεβηλώσεις).

Ειδικότερα:

- Τριακόσια εβδομήντα τέσσερα (374) περιστατικά αφορούν στην Ορθόδοξη Εκκλησία ήτοι το 92,57% επί του συνόλου,
- Επτά (7) περιστατικά αφορούν στην Καθολική Εκκλησία, ήτοι το 1,73% επί του συνόλου,
- Τέσσερα (4) περιστατικά αφορούν στους Γνησίους Ορθοδόξους Χριστιανούς (Γ.Ο.Χ.), ήτοι το 0,99% επί του συνόλου,
- Ιουδαϊσμός: δέκα (10) περιστατικά ρατσιστικού/αντισημιτικού χαρακτήρα, ήτοι το 2,48% επί του συνόλου.
- Μουσουλμανισμός: εννέα (9) περιστατικά, ήτοι το 2,23% επί του συνόλου.