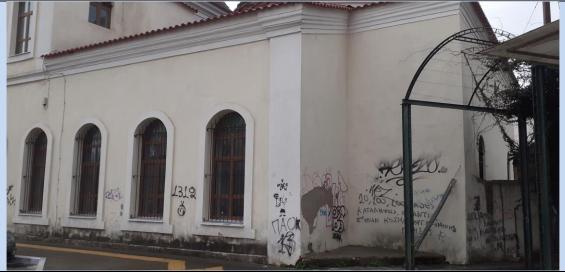

Συνολικά, για το έτος 2020 καταγράφηκαν τετρακόσια τέσσερα (404) περιστατικά εις βάρος χώρων θρησκευτικής σημασίας, κατανεμόμενα ανά θρήσκευμα ως ακολούθως:

 - <u>Χριστιανισμός</u>: τριακόσια ογδόντα πέντε (385) περιστατικά πάσης φύσεως (βανδαλισμοί, διαρρήξεις, κλοπές, ιεροσυλίες, νεκροσυλίες, ληστείες, τοποθετήσεις εκρηκτικών μηχανισμών και λοιπές βεβηλώσεις).

Ειδικότερα:

- Τριακόσια εβδομήντα τέσσερα (374) περιστατικά αφορούν στην Ορθόδοξη Εκκλησία ήτοι το 92,57% επί του συνόλου,
- Επτά (7) περιστατικά αφορούν στην Καθολική Εκκλησία, ήτοι το 1,73% επί του συνόλου,
- Τέσσερα (4) περιστατικά αφορούν στους Γνησίους Ορθοδόξους Χριστιανούς (Γ.Ο.Χ.), ήτοι το 0,99% επί του συνόλου,
- Ιουδαϊσμός: δέκα (10) περιστατικά ρατσιστικού/αντισημιτικού χαρακτήρα, ήτοι το 2,48% επί του συνόλου.
- Μουσουλμανισμός: εννέα (9) περιστατικά, ήτοι το 2,23% επί του συνόλου.