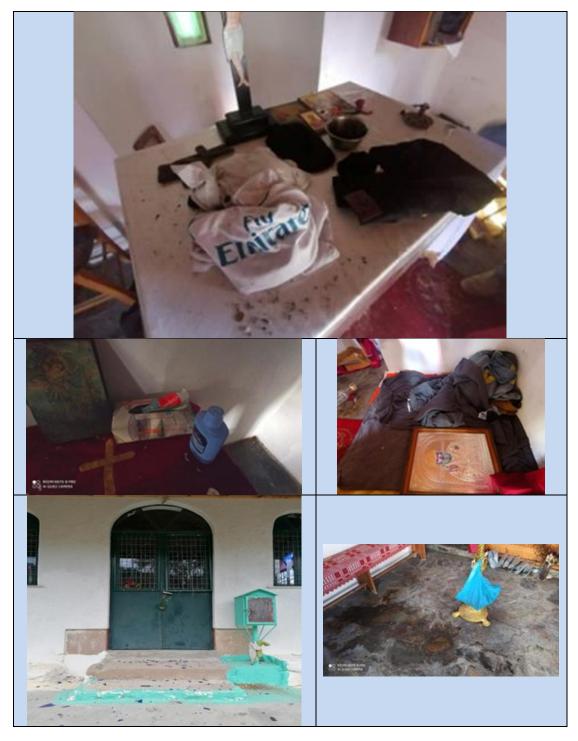

Συνολικά, για το έτος 2020 καταγράφηκαν τετρακόσια τέσσερα (404) περιστατικά εις βάρος χώρων θρησκευτικής σημασίας, κατανεμόμενα ανά θρήσκευμα ως ακολούθως:

 - <u>Χριστιανισμός</u>: τριακόσια ογδόντα πέντε (385) περιστατικά πάσης φύσεως (βανδαλισμοί, διαρρήξεις, κλοπές, ιεροσυλίες, νεκροσυλίες, ληστείες, τοποθετήσεις εκρηκτικών μηχανισμών και λοιπές βεβηλώσεις).

Ειδικότερα:

- Τριακόσια εβδομήντα τέσσερα (374) περιστατικά αφορούν στην Ορθόδοξη Εκκλησία ήτοι το 92,57% επί του συνόλου,
- Επτά (7) περιστατικά αφορούν στην Καθολική Εκκλησία, ήτοι το 1,73% επί του συνόλου,
- Τέσσερα (4) περιστατικά αφορούν στους Γνησίους Ορθοδόξους Χριστιανούς (Γ.Ο.Χ.), ήτοι το 0,99% επί του συνόλου,
- Ιουδαϊσμός: δέκα (10) περιστατικά ρατσιστικού/αντισημιτικού χαρακτήρα, ήτοι το 2,48% επί του συνόλου.
- Μουσουλμανισμός: εννέα (9) περιστατικά, ήτοι το 2,23% επί του συνόλου.