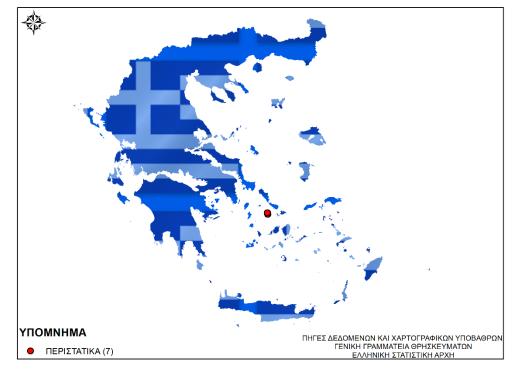

Ειδικότερα:

- Τριακόσια εβδομήντα τέσσερα (374) περιστατικά αφορούν στην Ορθόδοξη Εκκλησία ήτοι το 92,57% επί του συνόλου,
- Επτά (7) περιστατικά αφορούν στην Καθολική Εκκλησία, ήτοι το 1,73% επί του συνόλου,
- Τέσσερα (4) περιστατικά αφορούν στους Γνησίους Ορθοδόξους Χριστιανούς (Γ.Ο.Χ.), ήτοι το 0,99% επί του συνόλου,
- Ιουδαϊσμός: δέκα (10) περιστατικά ρατσιστικού/αντισημιτικού χαρακτήρα, ήτοι το 2,48% επί του συνόλου.
- Μουσουλμανισμός: εννέα (9) περιστατικά, ήτοι το 2,23% επί του συνόλου.