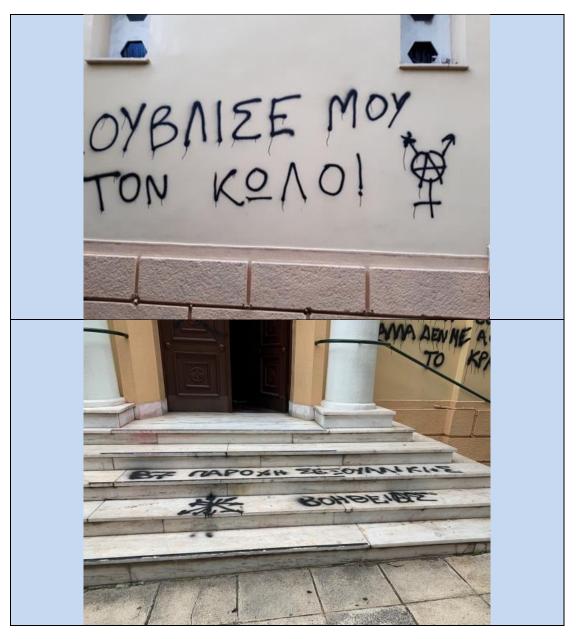

το κλιμακοστάσιο και στην βόρεια εξωτερική τοιχοποιία<br>του Ναού |
| Δράστης/ες                                                   | Άγνωστος/οι                                                                                                                                                                     |
| Αστυνομικές/δικονομικές ενέργειες                            | Καταγγελία                                                                                                                                                                      |
| Ενδεικτικό φωτογραφικό υλικό (Πηγή: Ι. Ναός Αγίου Βασιλείου) |                                                                                                                                                                                 |





| A/A                               | 123.                                                                                                                                                                                                                                                                                                                               |
|-----------------------------------|------------------------------------------------------------------------------------------------------------------------------------------------------------------------------------------------------------------------------------------------------------------------------------------------------------------------------------|
| Τοποθεσία                         | Ι. Μονή Αγίας Τριάδας, Ευκαρπία Θε