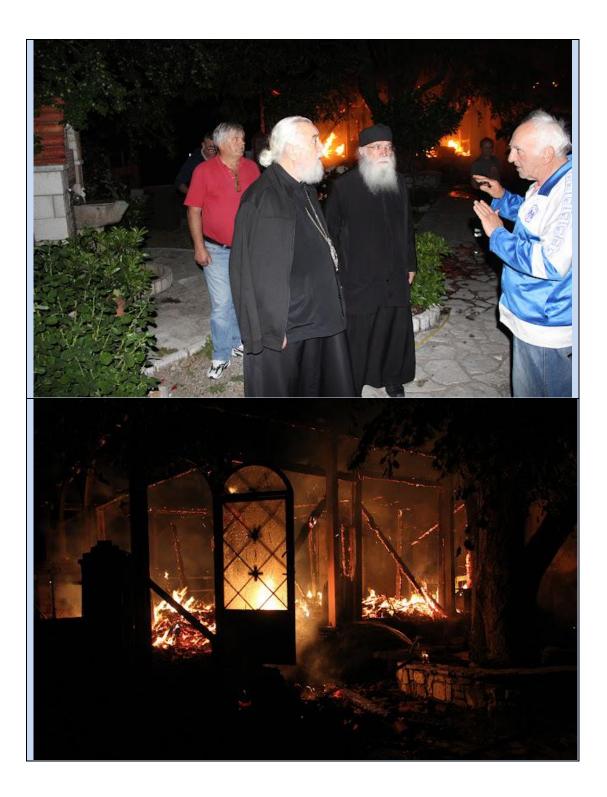

Συνολικά, για το έτος 2020 καταγράφηκαν τετρακόσια τέσσερα (404) περιστατικά εις βάρος χώρων θρησκευτικής σημασίας, κατανεμόμενα ανά θρήσκευμα ως ακολούθως:

 - <u>Χριστιανισμός</u>: τριακόσια ογδόντα πέντε (385) περιστατικά πάσης φύσεως (βανδαλισμοί, διαρρήξεις, κλοπές, ιεροσυλίες, νεκροσυλίες, ληστείες, τοποθετήσεις εκρηκτικών μηχανισμών και λοιπές βεβηλώσεις).

Ειδικότερα:

- Τριακόσια εβδομήντα τέσσερα (374) περιστατικά αφορούν στην Ορθόδοξη Εκκλησία ήτοι το 92,57% επί του συνόλου,
- Επτά (7) περιστατικά αφορούν στην Καθολική Εκκλησία, ήτοι το 1,73% επί του συνόλου,
- Τέσσερα (4) περιστατικά αφορούν στους Γνησίους Ορθοδόξους Χριστιανούς (Γ.Ο.Χ.), ήτοι το 0,99% επί του συνόλου,
- Ιουδαϊσμός: δέκα (10) περιστατικά ρατσιστικού/αντισημιτικού χαρακτήρα, ήτοι το 2,48% επί του συνόλου.
- Μουσουλμανισμός: εννέα (9) περιστατικά, ήτοι το 2,23% επί του συνόλου.