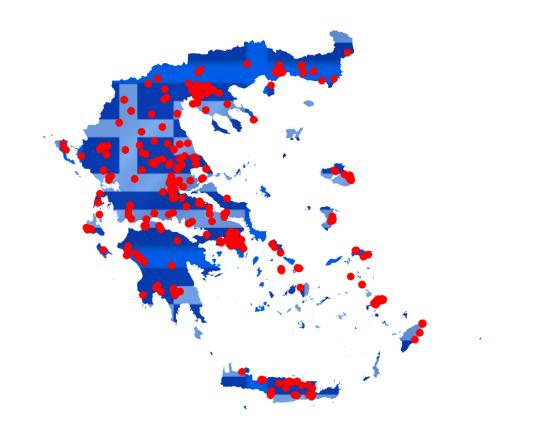

## **ΕΚΘΕΣΗ 2020**

Οι Χάρτες και η στατιστική ανάλυση παρουσιάζονται και στην ιστοσελίδα: https://storymaps.arcgis.com/stories/997ba529400b4ca69b9f984feeecd179

**Εικόνα εξωφύλλου:** Γεωγραφική απεικόνιση του συνόλου των περιστατικών της Έκθεσης έτους 2020. Πηγή χαρτογραφικού υποβάθρου: Ελληνική Στατιστική Αρχή

#### Δεν αναφέρθηκαν περιστατικά σε βάρος χώρων άλλων θρησκευμάτων.

Στο **τρίτο μέρος (III)** ακολουθεί γεωγραφική και στατιστική απεικόνιση των δεδομένων υπό μορφή χαρτών και γραφημάτων, με αποτύπωση: α) της γεωγραφικής κατανομής των περιστατικών στην Επικράτεια ανά Θρήσκευμα,

β) της γεωγραφικής κατανομής του συνόλου των καταγεγραμμένων περιστατικών ανά Περιφέρεια,

- γ) της χρονολογικής κατανομής των περιστατικών ανά μήνα,
- δ) των εξιχνιασθέντων και μη εξιχνιασθέντων περιστατικών.