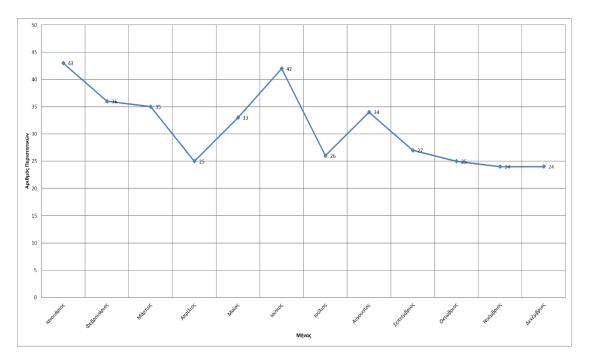

β) της γεωγραφικής κατανομής του συνόλου των καταγεγραμμένων περιστατικών ανά Περιφέρεια,

- γ) της χρονολογικής κατανομής των περιστατικών ανά μήνα,
- δ) των εξιχνιασθέντων και μη εξιχνιασθέντων περιστατικών.