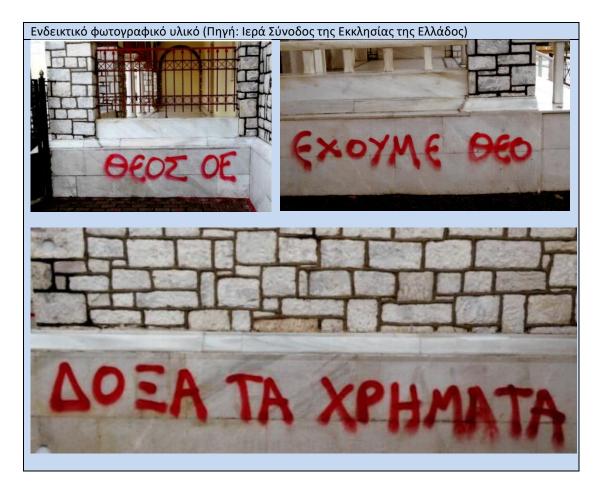

Συνολικά, για το έτος 2020 καταγράφηκαν τετρακόσια τέσσερα (404) περιστατικά εις βάρος χώρων θρησκευτικής σημασίας, κατανεμόμενα ανά θρήσκευμα ως ακολούθως:

 - <u>Χριστιανισμός</u>: τριακόσια ογδόντα πέντε (385) περιστατικά πάσης φύσεως (βανδαλισμοί, διαρρήξεις, κλοπές, ιεροσυλίες, νεκροσυλίες, ληστείες, τοποθετήσεις εκρηκτικών μηχανισμών και λοιπές βεβηλώσεις).

Ειδικότερα:

- Τριακόσια εβδομήντα τέσσερα (374) περιστατικά αφορούν στην Ορθόδοξη Εκκλησία ήτοι το 92,57% επί του συνόλου,
- Επτά (7) περιστατικά αφορούν στην Καθολική Εκκλησία, ήτοι το 1,73% επί του συνόλου,
- Τέσσερα (4) περιστατικά αφορούν στους Γνησίους Ορθοδόξους Χριστιανούς (Γ.Ο.Χ.), ήτοι το 0,99% επί του συνόλου,
- Ιουδαϊσμός: δέκα (10) περιστατικά ρατσιστικού/αντισημιτικού χαρακτήρα, ήτοι το 2,48% επί του συνόλου.
- Μουσουλμανισμός: εννέα (9) περιστατικά, ήτοι το 2,23% επί του συνόλου.