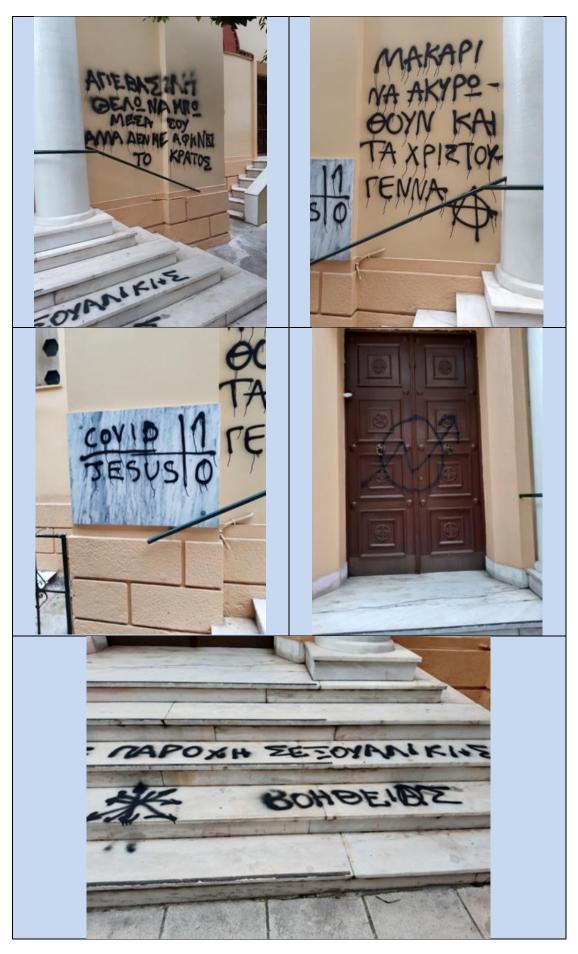

>στο κλιμακοστάσιο και στην βόρεια εξωτερική τοιχοποιία<br>του Ναού |
| Δράστης/ες                                                   | Άγνωστος/οι                                                                                                                                                                     |
| Αστυνομικές/δικονομικές ενέργειες                            | Καταγγελία                                                                                                                                                                      |
| Ενδεικτικό φωτογραφικό υλικό (Πηγή: Ι. Ναός Αγίου Βασιλείου) |                                                                                                                                                                                 |





| A/A                               | 123.                                                                                                                                                                                                                                                                                                                               |
|-----------------------------------|------------------------------------------------------------------------------------------------------------------------------------------------------------------------------------------------------------------------------------------------------------------------------------------------------------------------------------|
| Τοποθεσία                         | Ι. Μονή Αγίας Τριάδας, Ευκαρπία