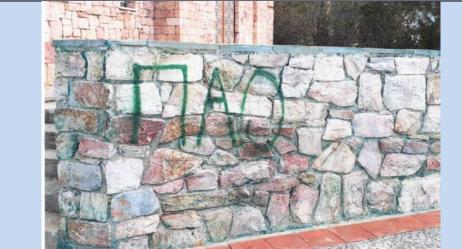

Στο **δεύτερο μέρος (ΙΙ)** παρατίθενται τα πάσης φύσεως περιστατικά σε βάρος χώρων θρησκευτικής σημασίας, τα οποία περιήλθαν σε γνώση της Υπηρεσίας, ανά θρησκευτική κοινότητα, συνοδευόμενα από ιστορικά, νομικά και στατιστικά στοιχεία κατά περίπτωση.

Συνολικά, για το έτος 2020 καταγράφηκαν τετρακόσια τέσσερα (404) περιστατικά εις βάρος χώρων θρησκευτικής σημασίας, κατανεμόμενα ανά θρήσκευμα ως ακολούθως:

 - <u>Χριστιανισμός</u>: τριακόσια ογδόντα πέντε (385) περιστατικά πάσης φύσεως (βανδαλισμοί, διαρρήξεις, κλοπές, ιεροσυλίες, νεκροσυλίες, ληστείες, τοποθετήσεις εκρηκτικών μηχανισμών και λοιπές βεβηλώσεις).

Ειδικότερα:

- Τριακόσια εβδομήντα τέσσερα (374) περιστατικά αφορούν στην Ορθόδοξη Εκκλησία ήτοι το 92,57% επί του συνόλου,
- Επτά (7) περιστατικά αφορούν στην Καθολική Εκκλησία, ήτοι το 1,73% επί του συνόλου,
- Τέσσερα (4) περιστατικά αφορούν στους Γνησίους Ορθοδόξους Χριστιανούς (Γ.Ο.Χ.), ήτοι το 0,99% επί του συνόλου,
- Ιουδαϊσμός: δέκα (10) περιστατικά ρατσιστικού/αντισημιτικού χαρακτήρα, ήτοι το 2,48% επί του συνόλου.
- Μουσουλμανισμός: εννέα (9) περιστατικά, ήτοι το 2,23% επί του συνόλου.