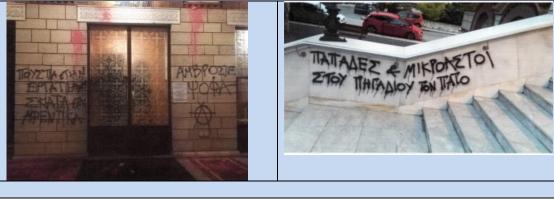

Συνολικά, για το έτος 2020 καταγράφηκαν τετρακόσια τέσσερα (404) περιστατικά εις βάρος χώρων θρησκευτικής σημασίας, κατανεμόμενα ανά θρήσκευμα ως ακολούθως:

 - <u>Χριστιανισμός</u>: τριακόσια ογδόντα πέντε (385) περιστατικά πάσης φύσεως (βανδαλισμοί, διαρρήξεις, κλοπές, ιεροσυλίες, νεκροσυλίες, ληστείες, τοποθετήσεις εκρηκτικών μηχανισμών και λοιπές βεβηλώσεις).

Ειδικότερα:

- Τριακόσια εβδομήντα τέσσερα (374) περιστατικά αφορούν στην Ορθόδοξη Εκκλησία ήτοι το 92,57% επί του συνόλου,
- Επτά (7) περιστατικά αφορούν στην Καθολική Εκκλησία, ήτοι το 1,73% επί του συνόλου,
- Τέσσερα (4) περιστατικά αφορούν στους Γνησίους Ορθοδόξους Χριστιανούς (Γ.Ο.Χ.), ήτοι το 0,99% επί του συνόλου,
- Ιουδαϊσμός: δέκα (10) περιστατικά ρατσιστικού/αντισημιτικού χαρακτήρα, ήτοι το 2,48% επί του συνόλου.
- Μουσουλμανισμός: εννέα (9) περιστατικά, ήτοι το 2,23% επί του συνόλου.