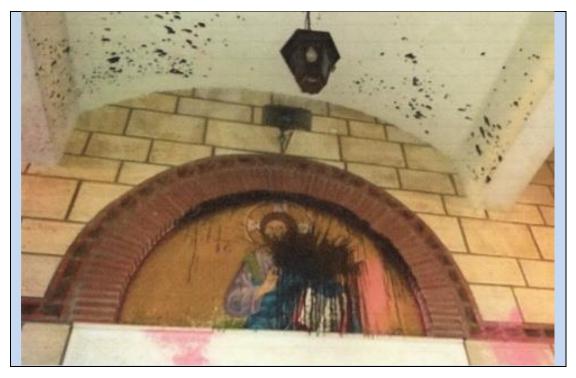

Συνολικά, για το έτος 2020 καταγράφηκαν τετρακόσια τέσσερα (404) περιστατικά εις βάρος χώρων θρησκευτικής σημασίας, κατανεμόμενα ανά θρήσκευμα ως ακολούθως:

 - <u>Χριστιανισμός</u>: τριακόσια ογδόντα πέντε (385) περιστατικά πάσης φύσεως (βανδαλισμοί, διαρρήξεις, κλοπές, ιεροσυλίες, νεκροσυλίες, ληστείες, τοποθετήσεις εκρηκτικών μηχανισμών και λοιπές βεβηλώσεις).

Ειδικότερα:

- Τριακόσια εβδομήντα τέσσερα (374) περιστατικά αφορούν στην Ορθόδοξη Εκκλησία ήτοι το 92,57% επί του συνόλου,
- Επτά (7) περιστατικά αφορούν στην Καθολική Εκκλησία, ήτοι το 1,73% επί του συνόλου,
- Τέσσερα (4) περιστατικά αφορούν στους Γνησίους Ορθοδόξους Χριστιανούς (Γ.Ο.Χ.), ήτοι το 0,99% επί του συνόλου,
- Ιουδαϊσμός: δέκα (10) περιστατικά ρατσιστικού/αντισημιτικού χαρακτήρα, ήτοι το 2,48% επί του συνόλου.
- Μουσουλμανισμός: εννέα (9) περιστατικά, ήτοι το 2,23% επί του συνόλου.