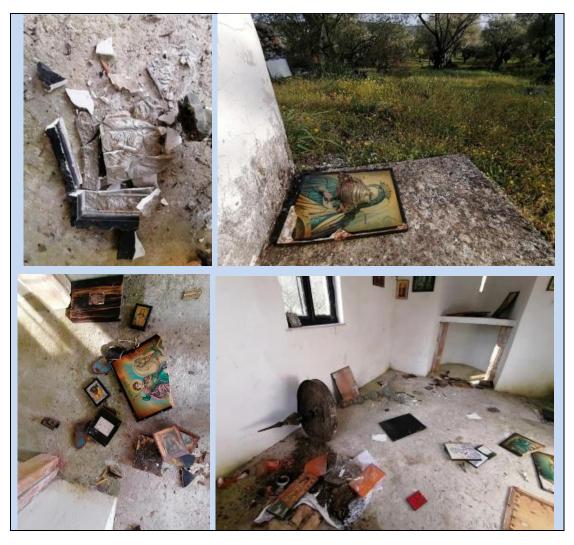

Συνολικά, για το έτος 2020 καταγράφηκαν τετρακόσια τέσσερα (404) περιστατικά εις βάρος χώρων θρησκευτικής σημασίας, κατανεμόμενα ανά θρήσκευμα ως ακολούθως:

 - <u>Χριστιανισμός</u>: τριακόσια ογδόντα πέντε (385) περιστατικά πάσης φύσεως (βανδαλισμοί, διαρρήξεις, κλοπές, ιεροσυλίες, νεκροσυλίες, ληστείες, τοποθετήσεις εκρηκτικών μηχανισμών και λοιπές βεβηλώσεις).

Ειδικότερα:

- Τριακόσια εβδομήντα τέσσερα (374) περιστατικά αφορούν στην Ορθόδοξη Εκκλησία ήτοι το 92,57% επί του συνόλου,
- Επτά (7) περιστατικά αφορούν στην Καθολική Εκκλησία, ήτοι το 1,73% επί του συνόλου,
- Τέσσερα (4) περιστατικά αφορούν στους Γνησίους Ορθοδόξους Χριστιανούς (Γ.Ο.Χ.), ήτοι το 0,99% επί του συνόλου,
- Ιουδαϊσμός: δέκα (10) περιστατικά ρατσιστικού/αντισημιτικού χαρακτήρα, ήτοι το 2,48% επί του συνόλου.
- Μουσουλμανισμός: εννέα (9) περιστατικά, ήτοι το 2,23% επί του συνόλου.