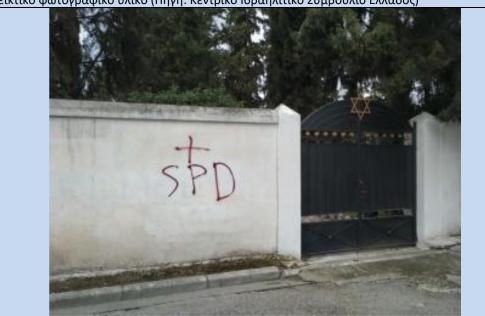

| Γκράφιτι στον εξωτερικό τοίχο της κεντρικής εισόδου με    |
|                                                                             | θρησκευτικό σύμβολο και τα αρχικά του Γερμανικού κόμματος |
|                                                                             | SPD                                                       |
| Δράστης/ες                                                                  | Άγνωστος/οι                                               |
| Αστυνομικές/δικονομικές ενέργειες                                           | Μη διαθέσιμα στοιχεία                                     |
| Ενδεικτικό φωτονοσφικό μλικό (Πρνά: Κεντοικό Ισοσρλιτικό Συμβούλιο Ελλάδος) |                                                           |



| A/A                               | 3.                                                     |
|-----------------------------------|--------------------------------------------------------|
| Τοποθεσία                         | Μνημείο Ολοκαυτώματος, Καστοριά                        |
| Ημερομηνία                        | 4 Αυγούστου 2020                                       |
| Σύντομη περιγραφή                 | Δράστης κατελήφθη να προβαίνει σε πρόκληση φθορών στην |
|                                   | Μαρμάρινη Στήλη του Μνημείου, χρωματίζοντας με χρήση   |
|                                   | αεροβαφής (σπρέι), χρώματος μαύρου, την πρόσοψή του    |
| Δράστης/ες                        | 1 ημεδαπός                                             |
| Αστυνομικές/δικονομικές ενέργειες |