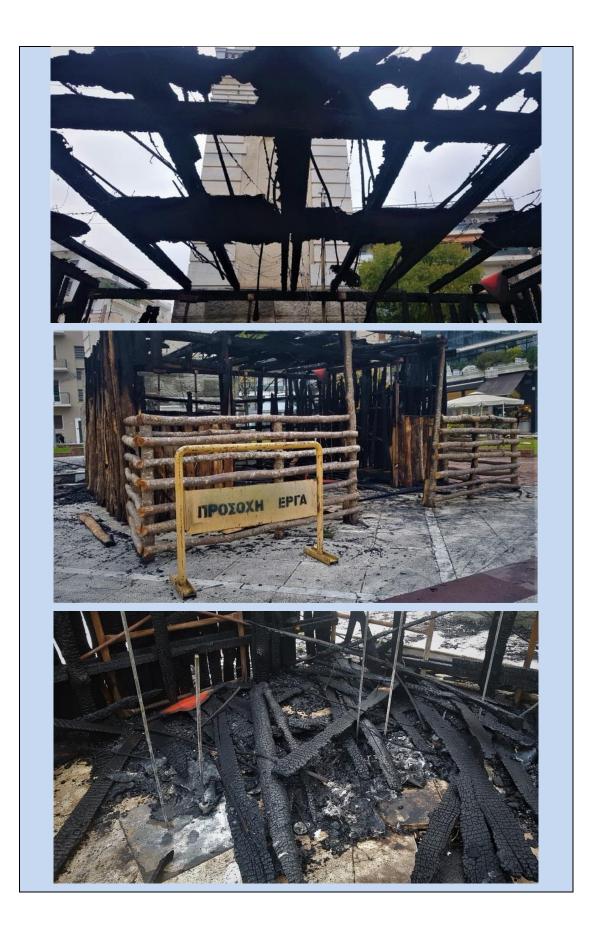

Συνολικά, για το έτος 2020 καταγράφηκαν τετρακόσια τέσσερα (404) περιστατικά εις βάρος χώρων θρησκευτικής σημασίας, κατανεμόμενα ανά θρήσκευμα ως ακολούθως:

 - <u>Χριστιανισμός</u>: τριακόσια ογδόντα πέντε (385) περιστατικά πάσης φύσεως (βανδαλισμοί, διαρρήξεις, κλοπές, ιεροσυλίες, νεκροσυλίες, ληστείες, τοποθετήσεις εκρηκτικών μηχανισμών και λοιπές βεβηλώσεις).

Ειδικότερα:

- Τριακόσια εβδομήντα τέσσερα (374) περιστατικά αφορούν στην Ορθόδοξη Εκκλησία ήτοι το 92,57% επί του συνόλου,
- Επτά (7) περιστατικά αφορούν στην Καθολική Εκκλησία, ήτοι το 1,73% επί του συνόλου,
- Τέσσερα (4) περιστατικά αφορούν στους Γνησίους Ορθοδόξους Χριστιανούς (Γ.Ο.Χ.), ήτοι το 0,99% επί του συνόλου,
- Ιουδαϊσμός: δέκα (10) περιστατικά ρατσιστικού/αντισημιτικού χαρακτήρα, ήτοι το 2,48% επί του συνόλου.
- Μουσουλμανισμός: εννέα (9) περιστατικά, ήτοι το 2,23% επί του συνόλου.