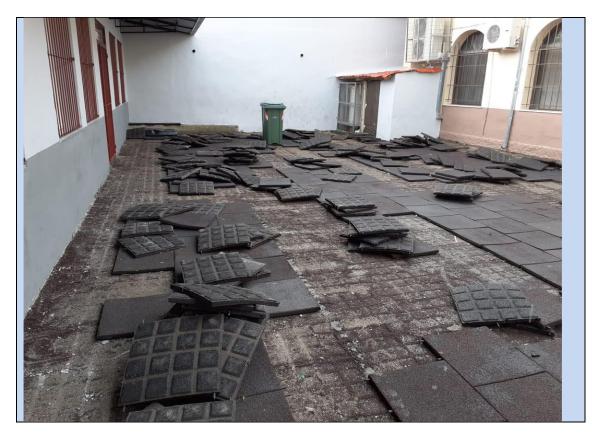

Συνολικά, για το έτος 2020 καταγράφηκαν τετρακόσια τέσσερα (404) περιστατικά εις βάρος χώρων θρησκευτικής σημασίας, κατανεμόμενα ανά θρήσκευμα ως ακολούθως:

 - <u>Χριστιανισμός</u>: τριακόσια ογδόντα πέντε (385) περιστατικά πάσης φύσεως (βανδαλισμοί, διαρρήξεις, κλοπές, ιεροσυλίες, νεκροσυλίες, ληστείες, τοποθετήσεις εκρηκτικών μηχανισμών και λοιπές βεβηλώσεις).

Ειδικότερα:

- Τριακόσια εβδομήντα τέσσερα (374) περιστατικά αφορούν στην Ορθόδοξη Εκκλησία ήτοι το 92,57% επί του συνόλου,
- Επτά (7) περιστατικά αφορούν στην Καθολική Εκκλησία, ήτοι το 1,73% επί του συνόλου,
- Τέσσερα (4) περιστατικά αφορούν στους Γνησίους Ορθοδόξους Χριστιανούς (Γ.Ο.Χ.), ήτοι το 0,99% επί του συνόλου,
- Ιουδαϊσμός: δέκα (10) περιστατικά ρατσιστικού/αντισημιτικού χαρακτήρα, ήτοι το 2,48% επί του συνόλου.
- Μουσουλμανισμός: εννέα (9) περιστατικά, ήτοι το 2,23% επί του συνόλου.