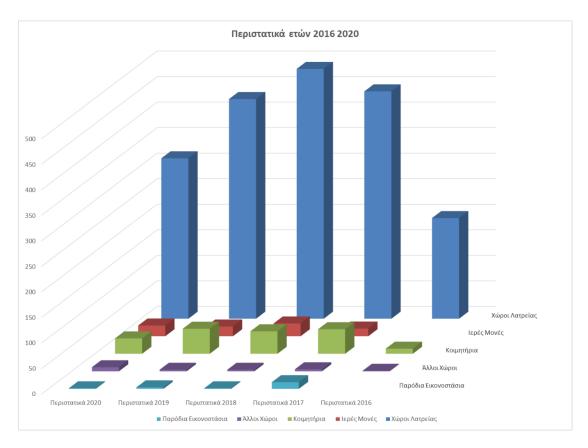

Συνολικά, για το έτος 2020 καταγράφηκαν τετρακόσια τέσσερα (404) περιστατικά εις βάρος χώρων θρησκευτικής σημασίας, κατανεμόμενα ανά θρήσκευμα ως ακολούθως:

 - <u>Χριστιανισμός</u>: τριακόσια ογδόντα πέντε (385) περιστατικά πάσης φύσεως (βανδαλισμοί, διαρρήξεις, κλοπές, ιεροσυλίες, νεκροσυλίες, ληστείες, τοποθετήσεις εκρηκτικών μηχανισμών και λοιπές βεβηλώσεις).

Ειδικότερα:

- Τριακόσια εβδομήντα τέσσερα (374) περιστατικά αφορούν στην Ορθόδοξη Εκκλησία ήτοι το 92,57% επί του συνόλου,
- Επτά (7) περιστατικά αφορούν στην Καθολική Εκκλησία, ήτοι το 1,73% επί του συνόλου,
- Τέσσερα (4) περιστατικά αφορούν στους Γνησίους Ορθοδόξους Χριστιανούς (Γ.Ο.Χ.), ήτοι το 0,99% επί του συνόλου,
- Ιουδαϊσμός: δέκα (10) περιστατικά ρατσιστικού/αντισημιτικού χαρακτήρα, ήτοι το 2,48% επί του συνόλου.
- Μουσουλμανισμός: εννέα (9) περιστατικά, ήτοι το 2,23% επί του συνόλου.