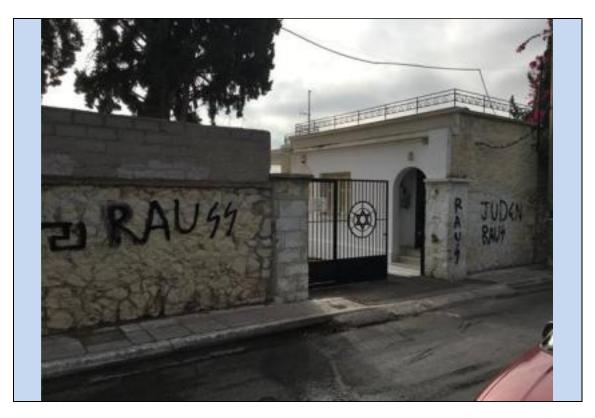

εριγραφή                                                           | Βανδαλισμός των εξωτερικών τοίχων με τα συνθήματα    |
|                                                                             | «JUDEN RAUS» και «SS»                                |
| Δράστης/ες                                                                  | Άγνωστος/οι                                          |
| Αστυνομικές/δικονομικές ενέργειες                                           | Δικογραφία                                           |
| Παρατηρήσεις                                                                | Ανακοίνωση Κεντρικού Ισραηλιτικού Συμβουλίου Ελλάδος |
| Ενδεικτικό φωτογραφικό υλικό (Πηγή: Κεντρικό Ισραηλιτικό Συμβούλιο Ελλάδος) |                                                      |



| A/A                                                                               | 5.                                                                                                                                                                                                                                                    |
|-----------------------------------------------------------------------------------|-------------------------------------------------------------------------------------------------------------------------------------------------------------------------------------------------------------------------------------------------------|
| Τοποθεσία                                                                         | Εβραϊκό Νεκροταφείο Θεσσαλονίκης