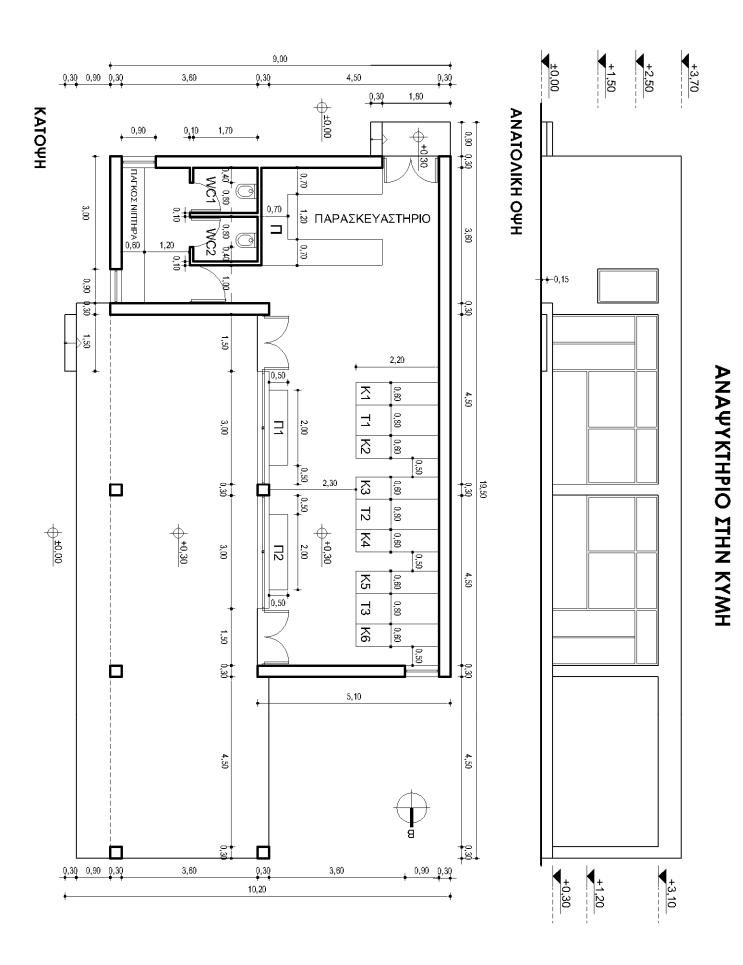

#### ΘΕΜΑ: «ΑΝΑΨΥΚΤΗΡΙΟ ΣΤΗΝ ΚΥΜΗ»

## Περιγραφή:

Το «Αναψυκτήριο στην Κύμη» αποτελεί έναν επαγγελματικό χώρο αναψυχής με θέα το Αιγαίο.

Στα σχέδια-υποδείγματα παρουσιάζονται η κάτοψη και η ανατολική όψη του αναψυκτηρίου.

Το ατήριο αποτελείται από έναν αλειστό ααι έναν ημιυπαίθριο χώρο.

Ο κλειστός χώρος του αναψυκτηρίου είναι σχήματος Γ με το ένα τμήμα του να αποτελεί τον χώρο του κοινού με τα τραπεζοκαθίσματα και τους πάγκους και με το άλλο τμήμα του να περιλαμβάνει το παρασκευαστήριο και τον χώρο υγιεινής.

Ο ημιυπαίθοιος χώρος βρίσκεται στην ανατολική πλευρά του κτηρίου και σε αυτόν κατά τους θερινούς μήνες τοποθετούνται τραπεζοκαθίσματα.

Στον κλειστό χώρο του κοινού υπάρχουν τρία (3) τραπέζια (Τ1, Τ2, Τ3) με τα καθίσματά τους (Κ1, Κ2, Κ3, Κ4, Κ5, Κ6) και δύο (2) πάγκοι (Π1, Π2).

Στον χώρο του παρασκευαστηρίου υπάρχει ο πάγκος εργασίας σχήματος Π.

Ο χώρος υγιεινής αποτελείται από τον προθάλαμο, τον πάγκο του νιπτήρα και δύο (2) WC (WC1, WC2).

Η κύρια πρόσβαση στο κτήριο γίνεται από την ανατολική πλευρά, μέσα από τον ημιυπαίθριο χώρο, με δύο (2)

#### ΑΡΧΗ 2ΗΣ ΣΕΛΙΔΑΣ

εισόδους. Στην όψη αυτή, μεταξύ των δύο (2) εισόδων, υπάρχουν κουφώματα με υαλοπίνακες.

Στη νότια πλευρά του κτηρίου υπάρχει βοηθητική είσοδος για το παρασκευαστήριο.

Η στάθμη του ημιυπαίθοιου και του κλειστού χώρου βρίσκεται στο +0,30μ. από τη στάθμη ±0,00μ. του εδάφους.

Όλες οι κάσες των κουφωμάτων έχουν διατομή 0,05μ.χ0,05μ. και είναι τοποθετημένες στο μέσον του πάχους του τοίχου.