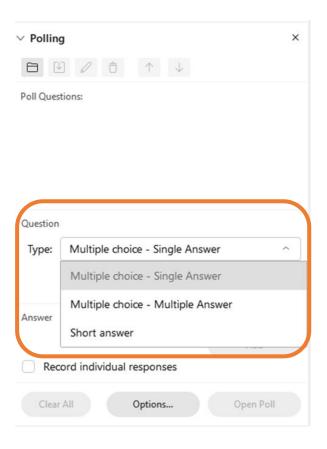

- Πολλαπλών Επιλογών Απλής Απάντησης (Multiple choice - Single Answer), εάν επιθυμούμε ερώτημα με μία απάντηση από μια λίστα με πιθανές απαντήσεις.
- Πολλαπλών Επιλογών Πολλαπλών Απαντήσεων (Select Multiple choice - Multiple Answers), εάν επιθυμούμε ερώτημα με πολλές απαντήσεις από μια λίστα και με άλλες πιθανές.
- **Σύντομης Απάντησης (Short answer)**, εάν επιθυμούμε ερώτημα με σύντομη απάντηση κειμένου.