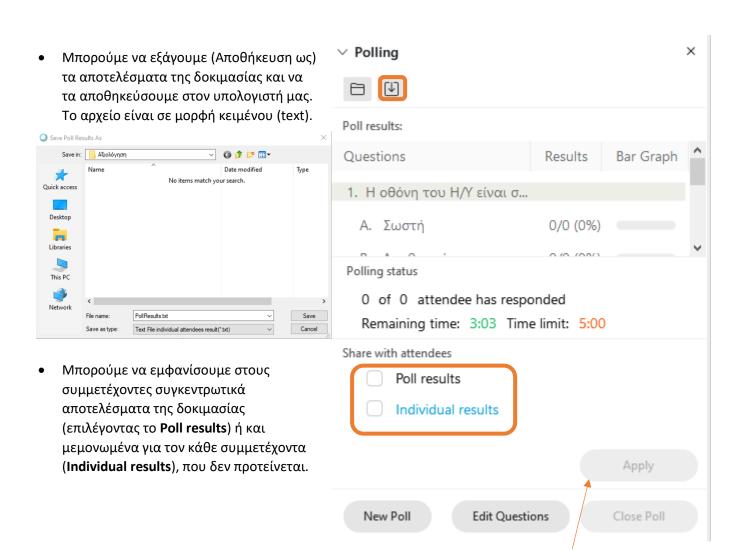

Ο εκπαιδευτικός αν επιλέξει το **Apply**, με ενεργοποιημένα τα **Poll results** και **Individual results**, διαμοιράζεται ιστοσελίδα, με τα αποτελέσματα όλων αναλυτικά, με τους συμμετέχοντες όπως φαίνεται παρακάτω.