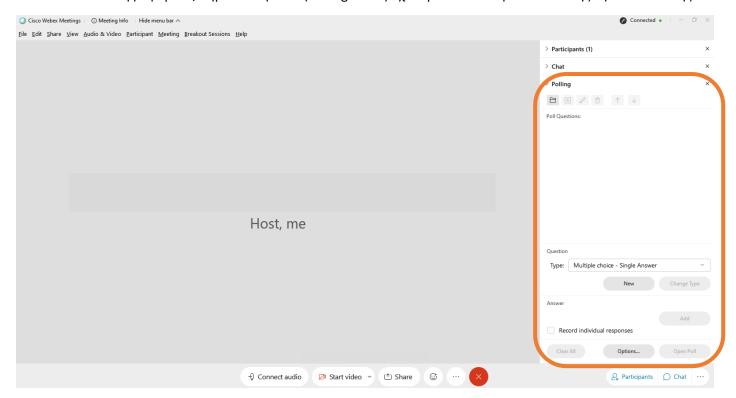

Το Πλαίσιο των Ψηφοφοριών/Δημοσκοπήσεων (Polling Panel) έχει προστεθεί στην αίθουσα της τηλεκπαίδευσης.

Επιλέγετε τον τύπο της ερώτησης από την λίστα επιλογών από την ενότητα των Ερωτήσεων (Question section). Οι τύποι Ερωτήσεων είναι:

- Στο πλαίσιο που θα εμφανιστεί (στην ενότητα Poll Questions) πληκτρολογούμε την ερώτηση.
- Πατήστε **Add** ώστε να δημιουργηθεί **Απάντηση** και στο αντίστοιχο πλαίσιο πληκτρολογούμε την απάντηση.

• Επιλέγοντας το κουμπί **Options** εμφανίζεται το παράθυρο **Polling Options** όπου μπορούμε να καθορίσουμε τη **χρονική διάρκεια** που θα έχει η δοκιμασία καθώς και αν θα εμφανίζεται στους συμμετέχοντες.

Για να καταγράφονται οι μεμονωμένες απαντήσεις των συμμετεχόντων πρέπει να επιλεγεί το **Record** individual responses