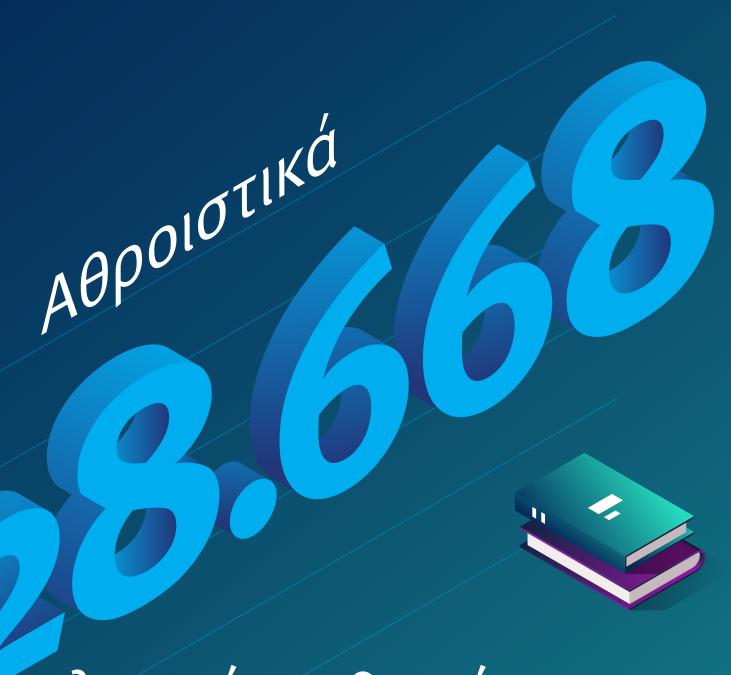

Ψηφιακές τάξεις

262.704 ψηφιακές τάξεις

4.818.079 συμμετοχές μαθητών

ΣΥΓΧΡΟΝΗ ΤΗΛΕΚΠΑΙΔΕΥΣΗ

95.69 εκπαιδευτικοί

17.428.668 λεπτά ψηφιακού μαθήματος

Σταθερά αυξανόμενη συμμετοχή μαθητών στις πλατφόρμες ασύγχρονης τηλεκπαίδευσης τις τελευταίες 4 εβδομάδες