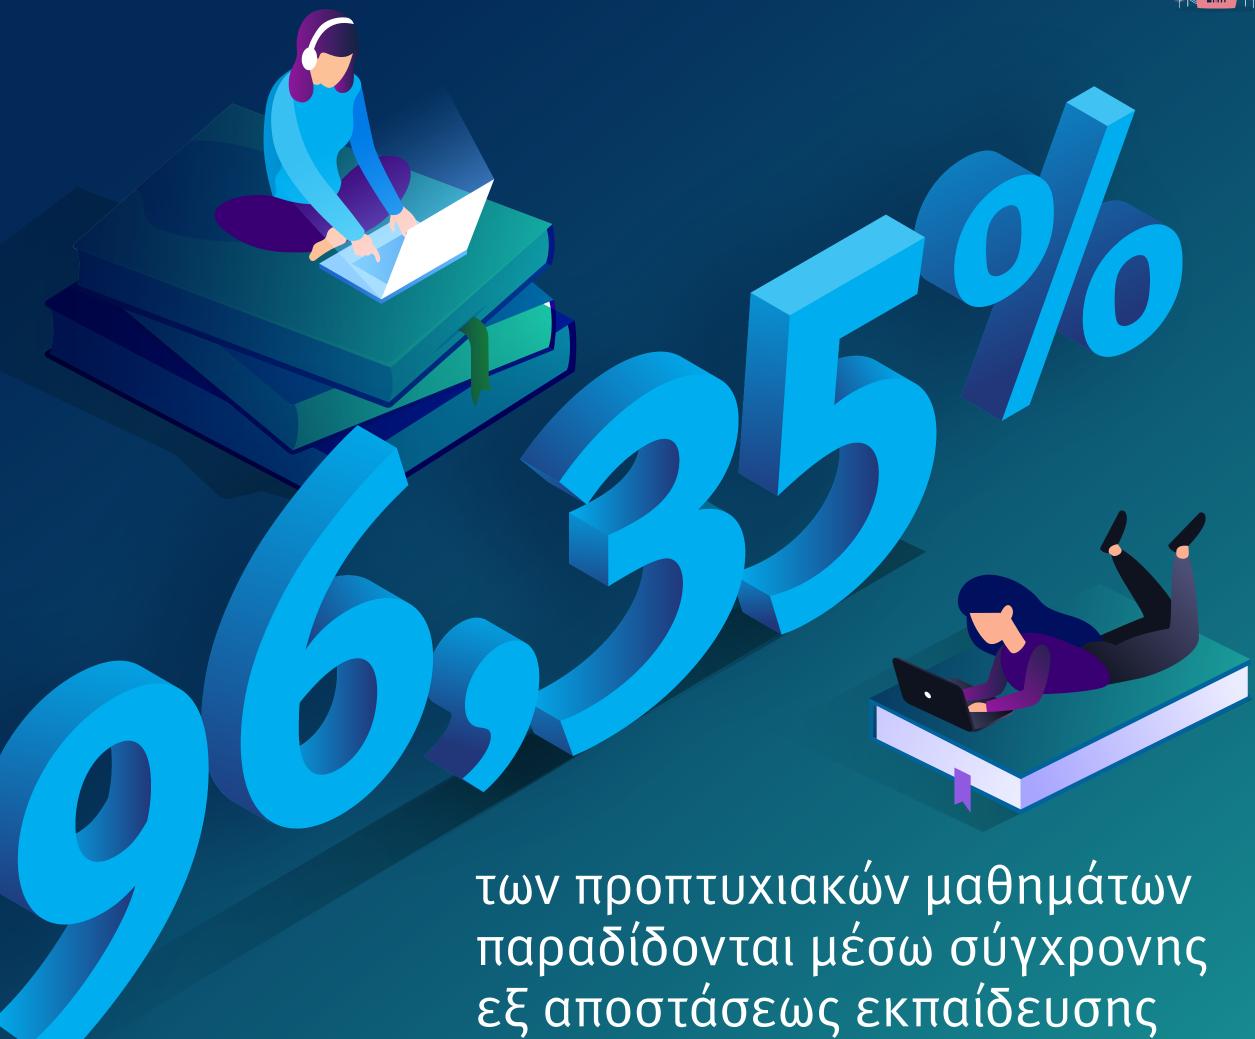

> Πανελλήνιο Σχολικό Δίκτυο

μεσοσταθμικό ποσοστό τηλεθέασης στις ηλικίες 4-14 ετών

Πάνω από

Εκπαιδευτική τηλεόραση

των μαθημάτων είναι ενταγμένα στην ασύγχρονη τηλεκπαίδευση

\*στα 101 από τα 126 ΔΙΕΚ της χώρας