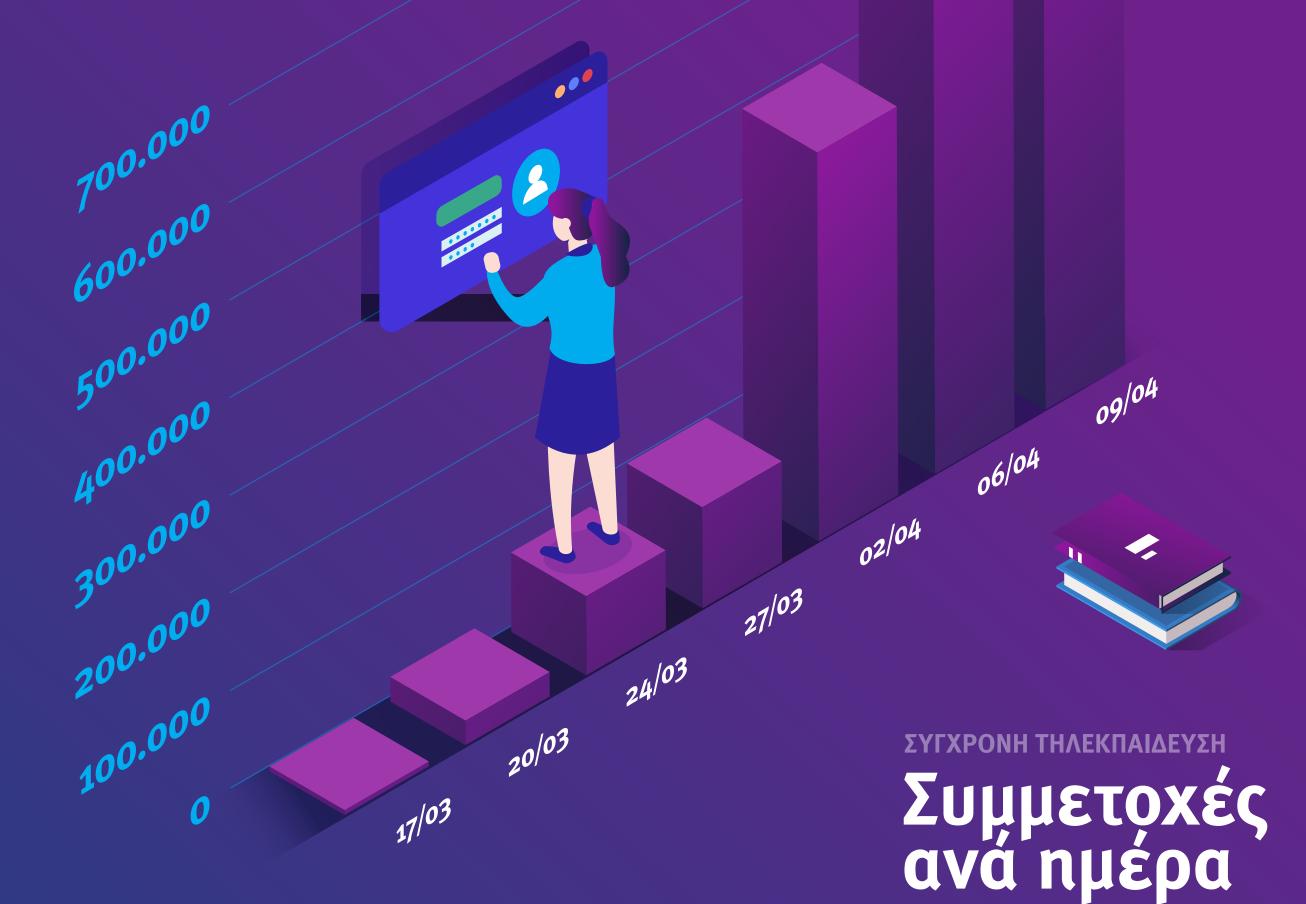

### 4.818.079

συμμετοχές μαθητών σε ψηφιακές τάξεις (Webex)

Έως και 643.871 συμμετοχές μαθητών σε ψηφιακές τάξεις κάθε μέρα

εκπαιδευτικοί έχουν την προσωπική τους ψηφιακή τάξη

ΣΥΓΧΡΟΝΗ ΤΗΛΕΚΠΑΙΔΕΥΣΗ

Εκπαιδευτικοί

Ψηφιακές τάξεις

262.704 ψηφιακές τάξεις

4.818.079 συμμετοχές μαθητών

ΣΥΓΧΡΟΝΗ ΤΗΛΕΚΠΑΙΔΕΥΣΗ

95.69 εκπαιδευτικοί

17.428.668 λεπτά ψηφιακού μαθήματος

Σταθερά αυξανόμενη συμμετοχή μαθητών στις πλατφόρμες ασύγχρονης τηλεκπαίδευσης τις τελευταίες 4 εβδομάδες