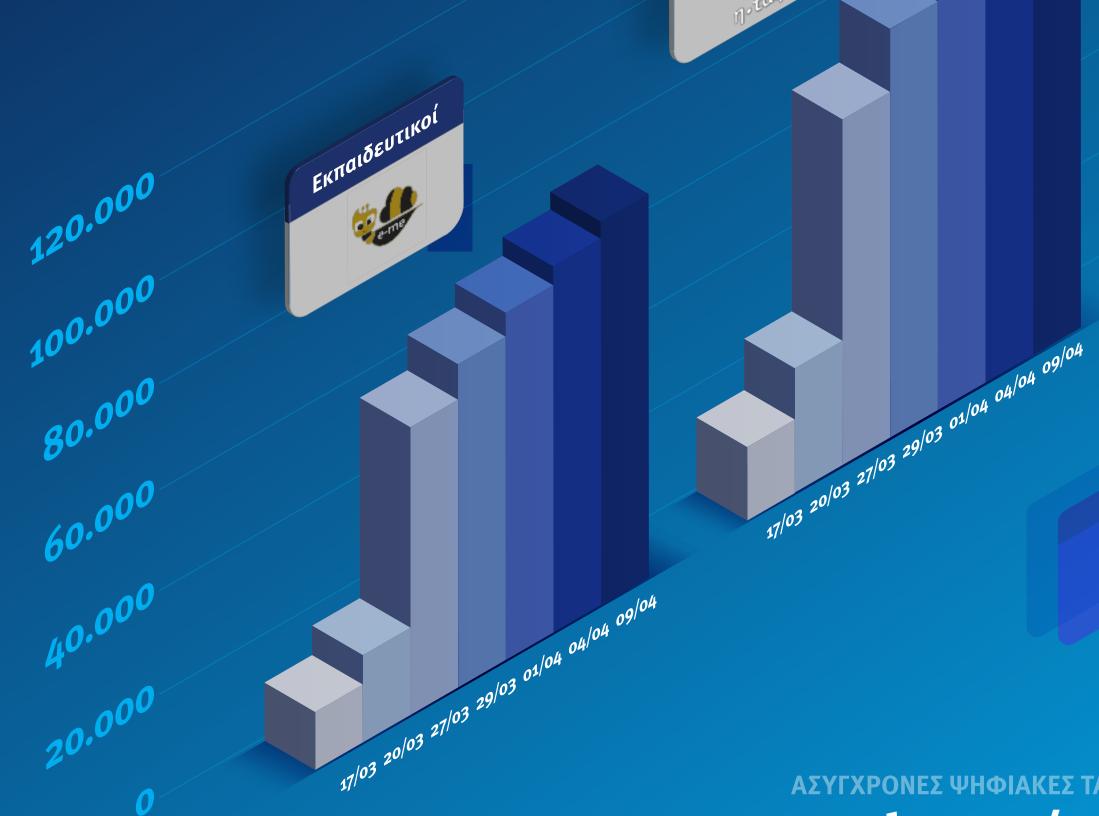

Ψηφιακές τάξεις

262.704 ψηφιακές τάξεις

4.818.079 συμμετοχές μαθητών

ΣΥΓΧΡΟΝΗ ΤΗΛΕΚΠΑΙΔΕΥΣΗ

95.69 εκπαιδευτικοί

17.428.668 λεπτά ψηφιακού μαθήματος

Σταθερά αυξανόμενη συμμετοχή μαθητών στις πλατφόρμες ασύγχρονης τηλεκπαίδευσης τις τελευταίες 4 εβδομάδες

Σταθερά αυξανόμενη συμμετοχή και των εκπαιδευτικών στις πλατφόρμες ασύγχρονης τηλεκπαίδευσης τις τελευταίες 4 εβδομάδες

e-class / e-me

Συνολικά

1.090.011 μαθητές

166.949 εκπαιδευτικοί

έχουν εγγραφεί στο Πανελλήνιο Σχολικό Δίκτυο