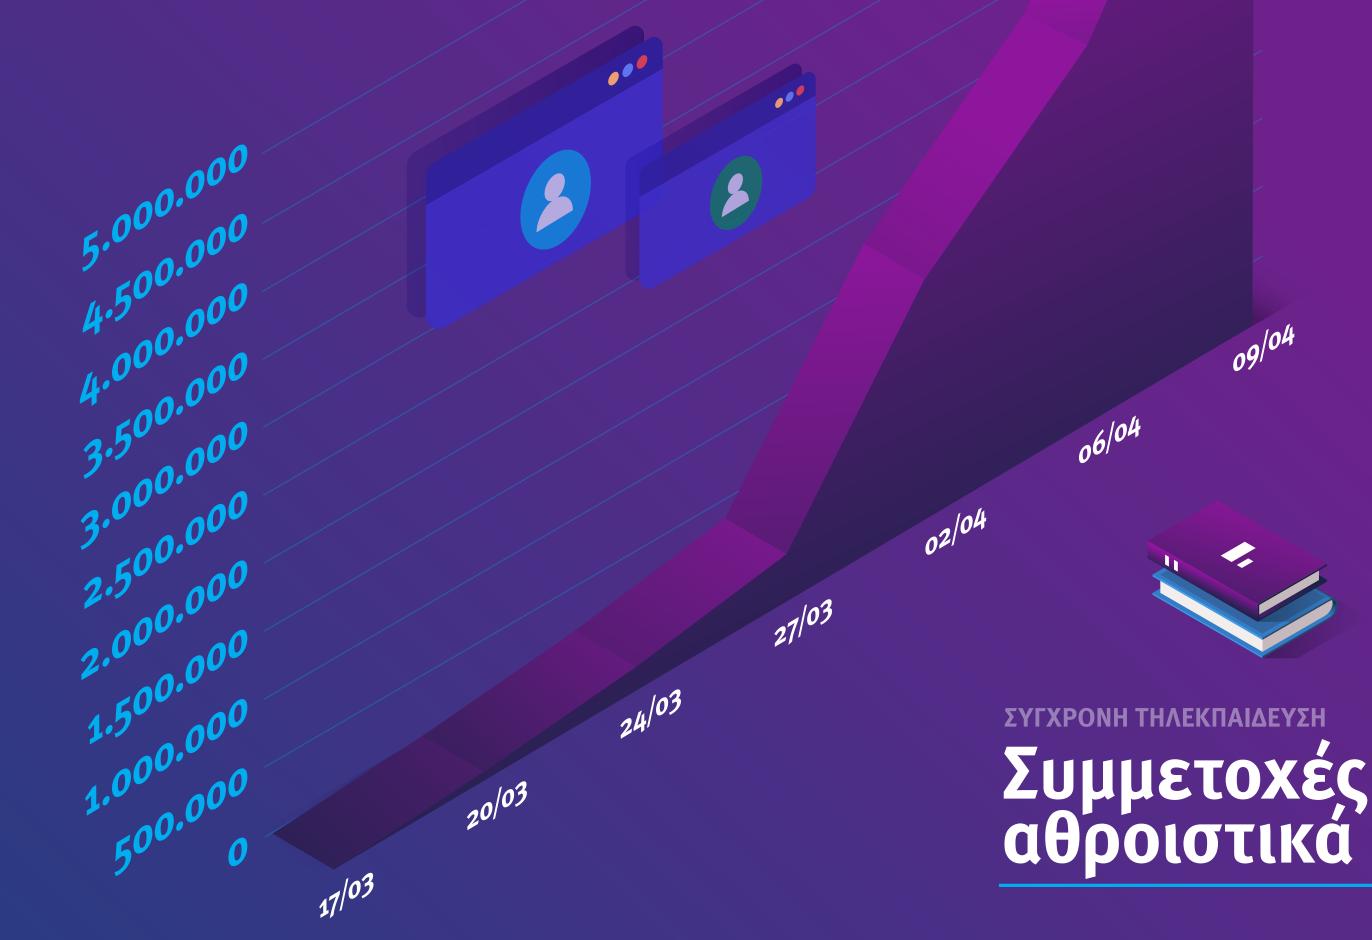

### 4.818.079

συμμετοχές μαθητών σε ψηφιακές τάξεις (Webex)

Έως και 643.871 συμμετοχές μαθητών σε ψηφιακές τάξεις κάθε μέρα

εκπαιδευτικοί έχουν την προσωπική τους ψηφιακή τάξη

ΣΥΓΧΡΟΝΗ ΤΗΛΕΚΠΑΙΔΕΥΣΗ

Εκπαιδευτικοί

### 262.704 ψηφιακές τάξεις

0

16/03

μαθαίνουμε στο σπίτι

ΣΥΓΧΡΟΝΗ ΤΗΛΕΚΠΑΙΔΕΥΣΗ

Συμμετοχές αθροιστικά

λεπτά μαθημάτων σύγχρονης τηλεκπαίδευσης

ΣΥΓΧΡΟΝΗ ΤΗΛΕΚΠΑΙΔΕΥΣΗ

Ψηφιακές τάξεις

262.704 ψηφιακές τάξεις

4.818.079 συμμετοχές μαθητών

ΣΥΓΧΡΟΝΗ ΤΗΛΕΚΠΑΙΔΕΥΣΗ

95.69 εκπαιδευτικοί

17.428.668 λεπτά ψηφιακού μαθήματος

Σταθερά αυξανόμενη συμμετοχή μαθητών στις πλατφόρμες ασύγχρονης τηλεκπαίδευσης τις τελευταίες 4 εβδομάδες