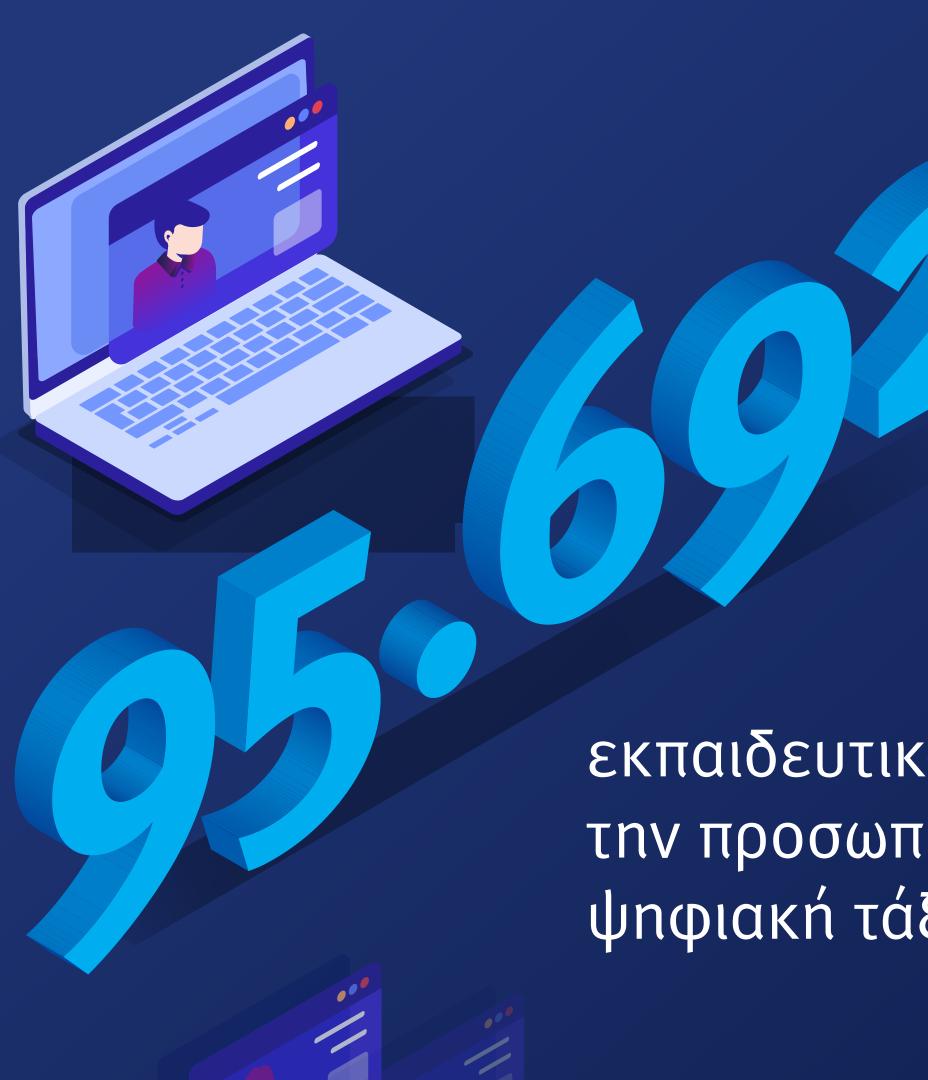

### 4.818.079

συμμετοχές μαθητών σε ψηφιακές τάξεις (Webex)

Έως και 643.871 συμμετοχές μαθητών σε ψηφιακές τάξεις κάθε μέρα

εκπαιδευτικοί έχουν την προσωπική τους ψηφιακή τάξη

ΣΥΓΧΡΟΝΗ ΤΗΛΕΚΠΑΙΔΕΥΣΗ

Εκπαιδευτικοί

Ψηφιακές τάξεις

262.704 ψηφιακές τάξεις

4.818.079 συμμετοχές μαθητών

ΣΥΓΧΡΟΝΗ ΤΗΛΕΚΠΑΙΔΕΥΣΗ

95.69 εκπαιδευτικοί

17.428.668 λεπτά ψηφιακού μαθήματος

Σταθερά αυξανόμενη συμμετοχή μαθητών στις πλατφόρμες ασύγχρονης τηλεκπαίδευσης τις τελευταίες 4 εβδομάδες