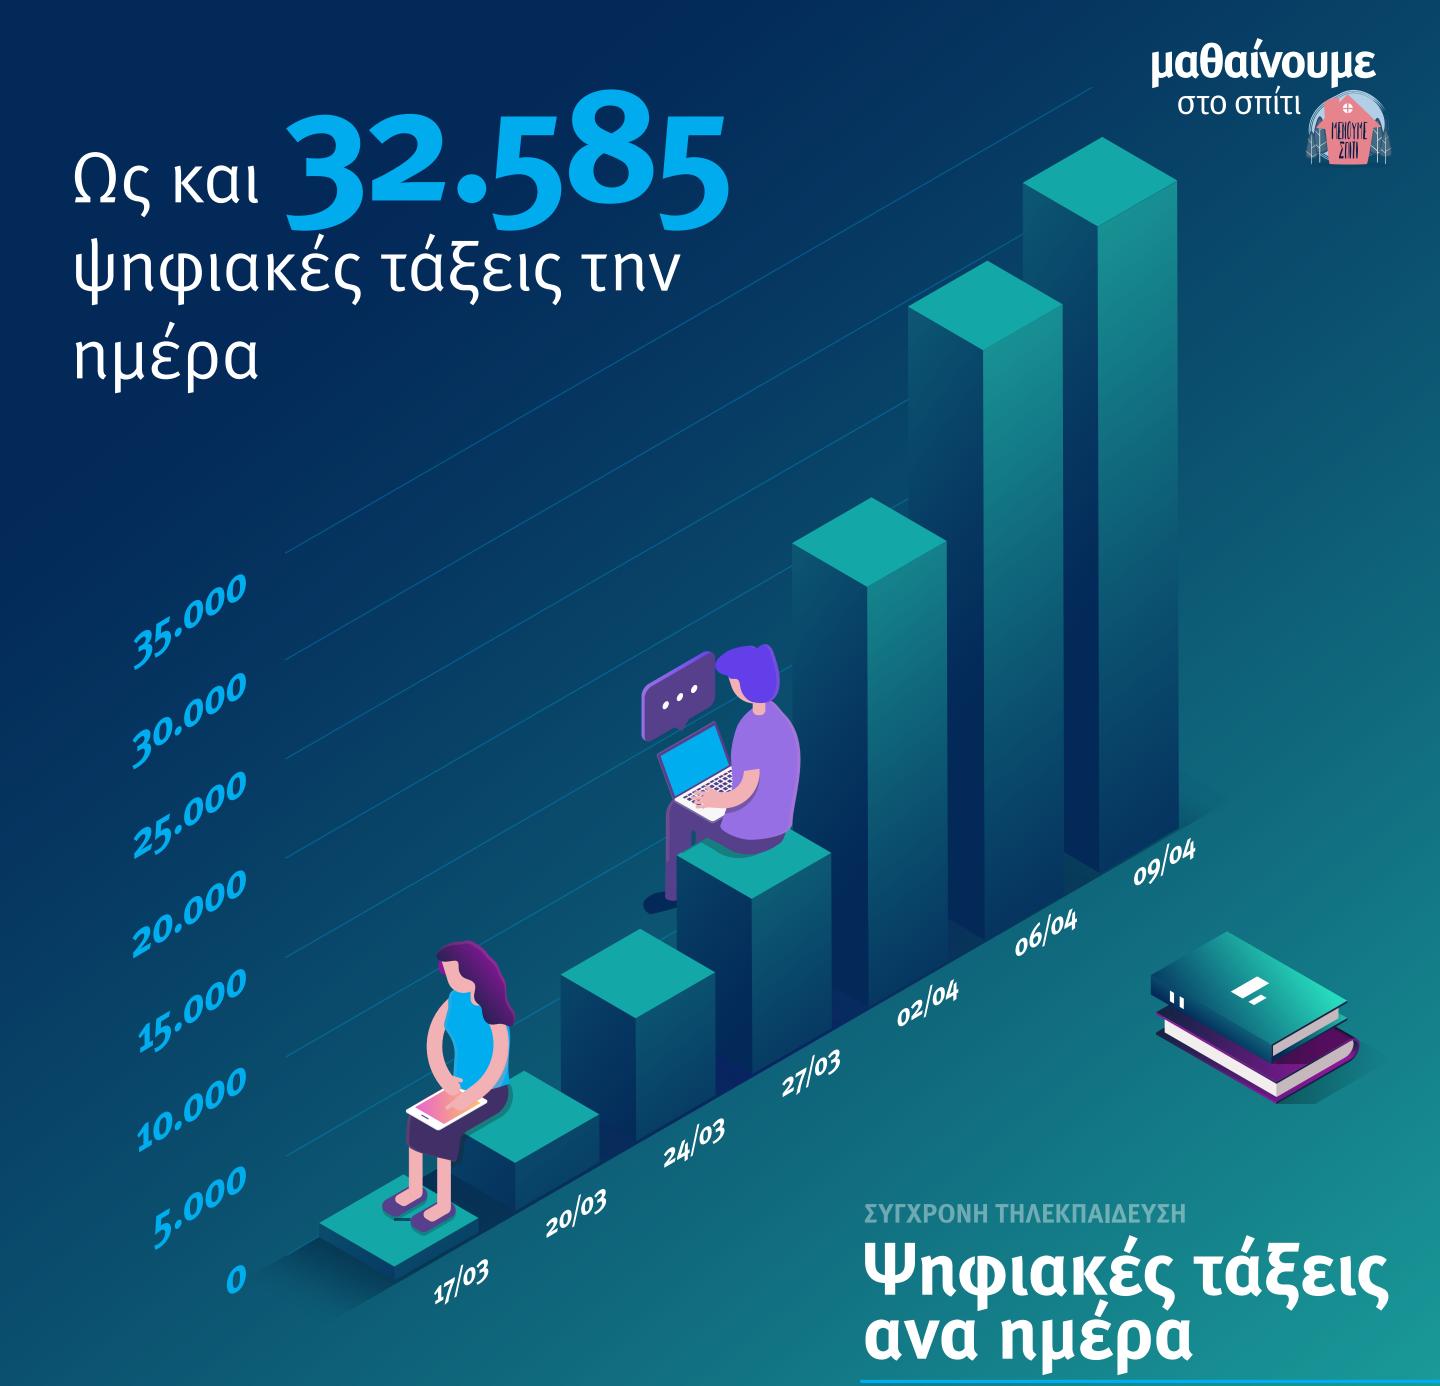

### 4.818.079

συμμετοχές μαθητών σε ψηφιακές τάξεις (Webex)

Έως και 643.871 συμμετοχές μαθητών σε ψηφιακές τάξεις κάθε μέρα

εκπαιδευτικοί έχουν την προσωπική τους ψηφιακή τάξη

ΣΥΓΧΡΟΝΗ ΤΗΛΕΚΠΑΙΔΕΥΣΗ

Εκπαιδευτικοί