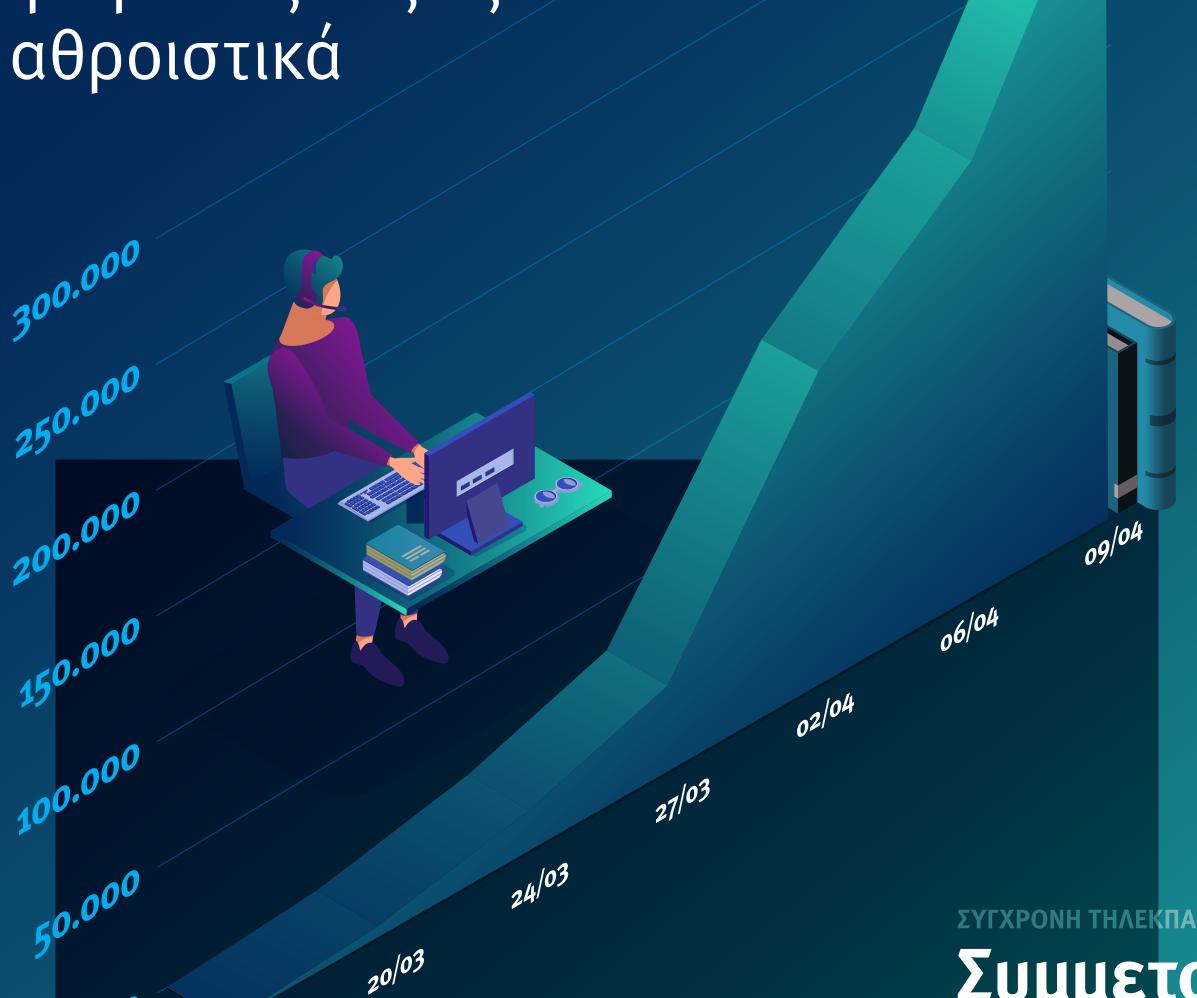

### 262.704 ψηφιακές τάξεις

0

16/03

μαθαίνουμε στο σπίτι

ΣΥΓΧΡΟΝΗ ΤΗΛΕΚΠΑΙΔΕΥΣΗ

Συμμετοχές αθροιστικά

λεπτά μαθημάτων σύγχρονης τηλεκπαίδευσης

ΣΥΓΧΡΟΝΗ ΤΗΛΕΚΠΑΙΔΕΥΣΗ

Ψηφιακές τάξεις

262.704 ψηφιακές τάξεις

4.818.079 συμμετοχές μαθητών

ΣΥΓΧΡΟΝΗ ΤΗΛΕΚΠΑΙΔΕΥΣΗ

95.69 εκπαιδευτικοί

17.428.668 λεπτά ψηφιακού μαθήματος

Σταθερά αυξανόμενη συμμετοχή μαθητών στις πλατφόρμες ασύγχρονης τηλεκπαίδευσης τις τελευταίες 4 εβδομάδες