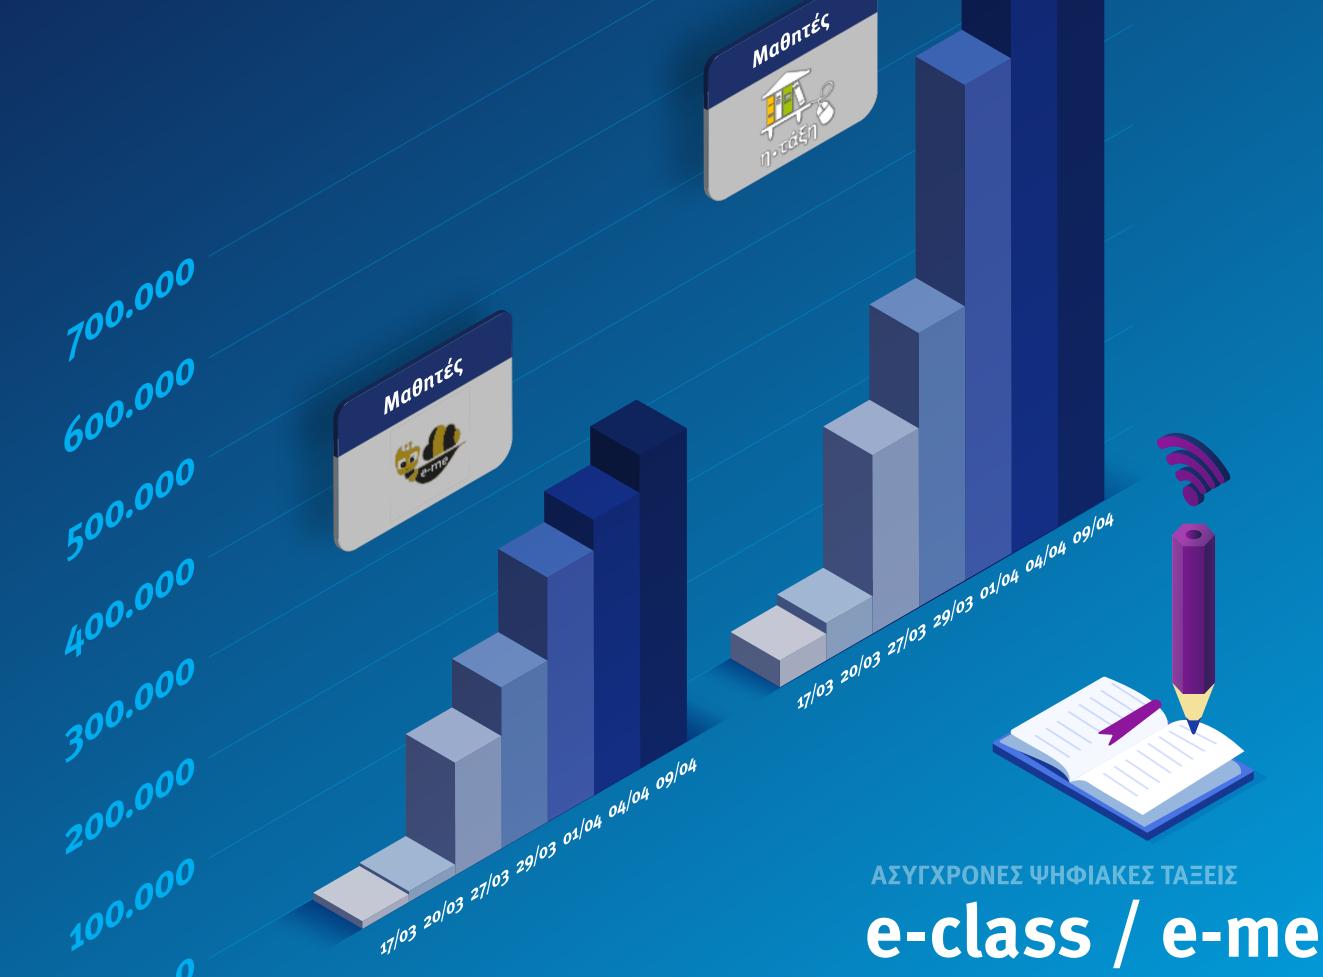

Ψηφιακές τάξεις

262.704 ψηφιακές τάξεις

4.818.079 συμμετοχές μαθητών

ΣΥΓΧΡΟΝΗ ΤΗΛΕΚΠΑΙΔΕΥΣΗ

95.69 εκπαιδευτικοί

17.428.668 λεπτά ψηφιακού μαθήματος

Σταθερά αυξανόμενη συμμετοχή μαθητών στις πλατφόρμες ασύγχρονης τηλεκπαίδευσης τις τελευταίες 4 εβδομάδες

Σταθερά αυξανόμενη συμμετοχή και των εκπαιδευτικών στις πλατφόρμες ασύγχρονης τηλεκπαίδευσης τις τελευταίες 4 εβδομάδες

e-class / e-me

Συνολικά

1.090.011 μαθητές

166.949 εκπαιδευτικοί

έχουν εγγραφεί στο Πανελλήνιο Σχολικό Δίκτυο