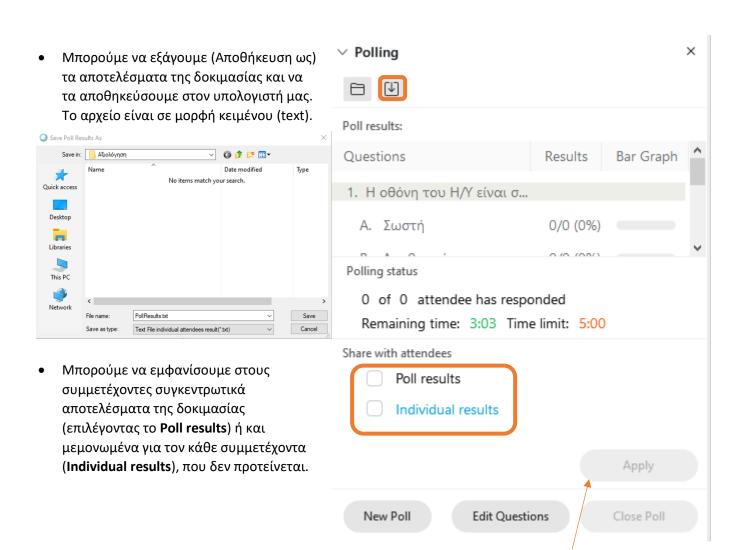

- Μπορούμε να βλέπουμε την πρόοδο των συμμετεχόντων καθόλη τη διάρκεια της δοκιμασίας.
- Η δοκιμασία ολοκληρώνεται μόλις περάσει η χρονική διάρκεια που επιλέξαμε.
- Μπορούμε να ολοκληρώσουμε τη δοκιμασία πατώντας το Close Poll και προτού λήξει η προκαθορισμένη διάρκειά της.

Ο εκπαιδευτικός αν επιλέξει το **Apply**, με ενεργοποιημένα τα **Poll results** και **Individual results**, διαμοιράζεται ιστοσελίδα, με τα αποτελέσματα όλων αναλυτικά, με τους συμμετέχοντες όπως φαίνεται παρακάτω.