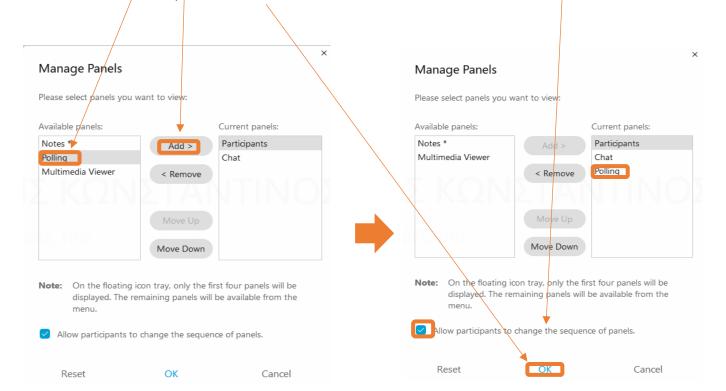

• Επιλέγουμε το **View > Panels > Manage Panels** ώστε να προστεθεί το Πλαίσιο των Δημοσκοπήσεων (Polling Panel) στην αίθουσα της τηλεκπαίδευσης.

• Επιλέγετε το Polling από την οθόνη Manage Panels που εμφανίζεται, από το πλαίσιο Available panels και κατόπιν επιλέγετε Add. Μπορείτε να επιτρέπετε ή όχι στους συμμετέχοντες να αλλάζουν τη διάταξη των πλαισίων και Τέλος πατάτε το OK.