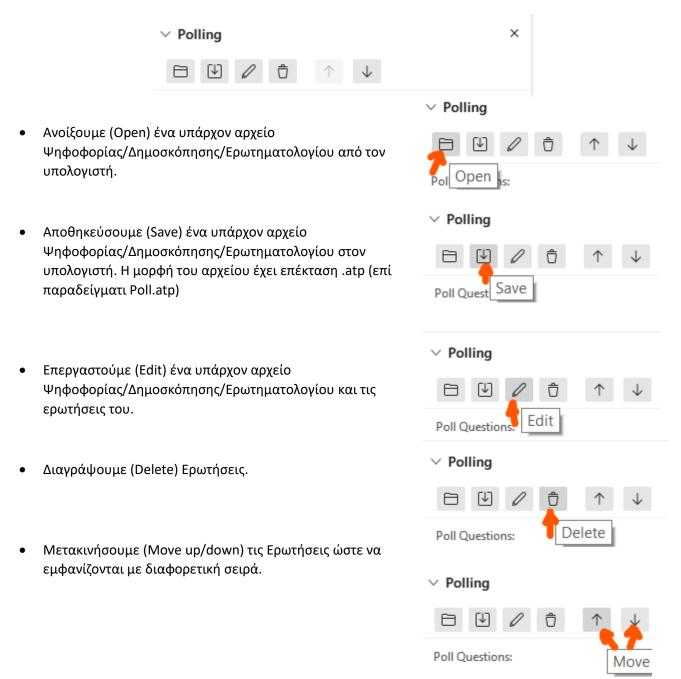

# Επεξεργασία Ψηφοφορίας/Δημοσκόπησης/Ερωτηματολογίου

Με τα εργαλεία του πλαισίου Polling μπορούμε να:

#### Έναρξη Ψηφοφορίας/Δημοσκόπησης/Ερωτηματολογίου

- Για να εμφανιστεί το Ερωτηματολόγιο στους συμμετέχοντες πρέπει να πατηθεί το κουμπί
  Open Poll.
- Ελέγχουμε ότι είναι ενεργοποιημένη η επιλογή καταγραφής μεμονωμένων απαντήσεων (Record individual responses).

- Μπορούμε να βλέπουμε την πρόοδο των συμμετεχόντων καθόλη τη διάρκεια της δοκιμασίας.
- Η δοκιμασία ολοκληρώνεται μόλις περάσει η χρονική διάρκεια που επιλέξαμε.
- Μπορούμε να ολοκληρώσουμε τη δοκιμασία πατώντας το Close Poll και προτού λήξει η προκαθορισμένη διάρκειά της.