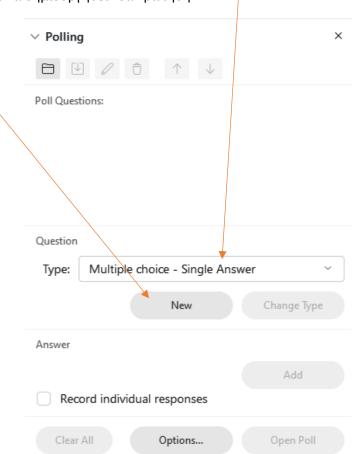

# Ερωτήματα Πολλαπλών Επιλογών – Απλής Απάντησης (Multiple choice - Single Answer)

- Επιλέγουμε τύπο (πεδίο Type) ερωτήματος **Multiple choice Single Answer**
- Πατήστε **New** ώστε να δημιουργηθεί νέα Ερώτηση.

- Στο πλαίσιο που θα εμφανιστεί (στην ενότητα Poll Questions) πληκτρολογούμε την ερώτηση.
- Πατήστε **Add** ώστε να δημιουργηθεί **Απάντηση** και στο αντίστοιχο πλαίσιο πληκτρολογούμε την απάντηση.

• Επιλέγοντας το κουμπί **Options** εμφανίζεται το παράθυρο **Polling Options** όπου μπορούμε να καθορίσουμε τη **χρονική διάρκεια** που θα έχει η δοκιμασία καθώς και αν θα εμφανίζεται στους συμμετέχοντες.