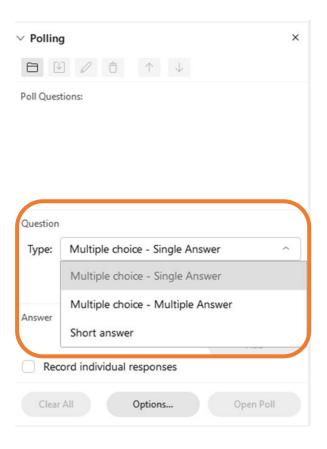

- Πολλαπλών Επιλογών Απλής Απάντησης (Multiple choice - Single Answer), εάν επιθυμούμε ερώτημα με μία απάντηση από μια λίστα με πιθανές απαντήσεις.
- Πολλαπλών Επιλογών Πολλαπλών Απαντήσεων (Select Multiple choice - Multiple Answers), εάν επιθυμούμε ερώτημα με πολλές απαντήσεις από μια λίστα και με άλλες πιθανές.
- **Σύντομης Απάντησης (Short answer)**, εάν επιθυμούμε ερώτημα με σύντομη απάντηση κειμένου.

# Ερωτήματα Πολλαπλών Επιλογών – Απλής Απάντησης (Multiple choice - Single Answer)

- Επιλέγουμε τύπο (πεδίο Type) ερωτήματος **Multiple choice Single Answer**
- Πατήστε **New** ώστε να δημιουργηθεί νέα Ερώτηση.