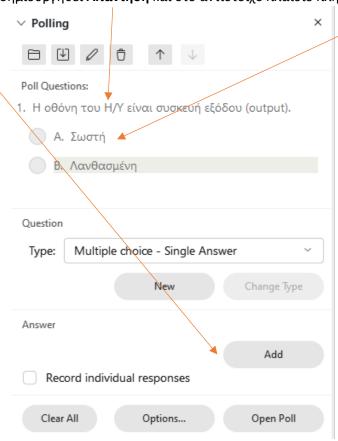

- Στο πλαίσιο που θα εμφανιστεί (στην ενότητα Poll Questions) πληκτρολογούμε την ερώτηση.
- Πατήστε **Add** ώστε να δημιουργηθεί **Απάντηση** και στο αντίστοιχο πλαίσιο πληκτρολογούμε την απάντηση.

• Επιλέγοντας το κουμπί **Options** εμφανίζεται το παράθυρο **Polling Options** όπου μπορούμε να καθορίσουμε τη **χρονική διάρκεια** που θα έχει η δοκιμασία καθώς και αν θα εμφανίζεται στους συμμετέχοντες.

Για να καταγράφονται οι μεμονωμένες απαντήσεις των συμμετεχόντων πρέπει να επιλεγεί το **Record** individual responses