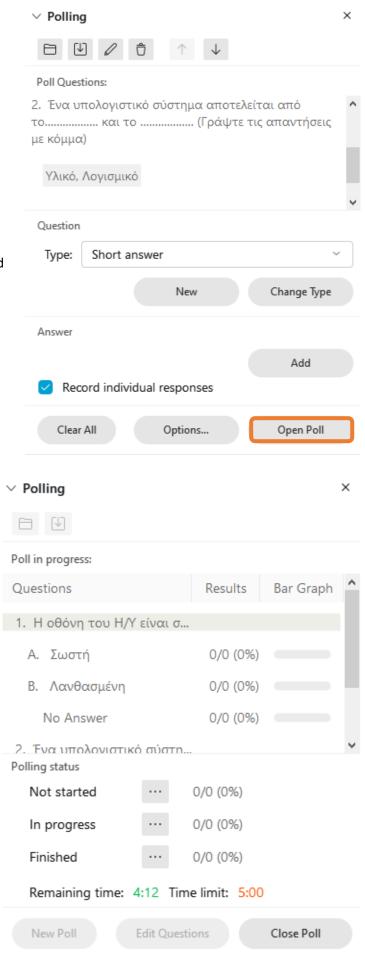

#### Έναρξη Ψηφοφορίας/Δημοσκόπησης/Ερωτηματολογίου

- Για να εμφανιστεί το Ερωτηματολόγιο στους συμμετέχοντες πρέπει να πατηθεί το κουμπί
  Open Poll.
- Ελέγχουμε ότι είναι ενεργοποιημένη η επιλογή καταγραφής μεμονωμένων απαντήσεων (Record individual responses).

- Μπορούμε να βλέπουμε την πρόοδο των συμμετεχόντων καθόλη τη διάρκεια της δοκιμασίας.
- Η δοκιμασία ολοκληρώνεται μόλις περάσει η χρονική διάρκεια που επιλέξαμε.
- Μπορούμε να ολοκληρώσουμε τη δοκιμασία πατώντας το Close Poll και προτού λήξει η προκαθορισμένη διάρκειά της.