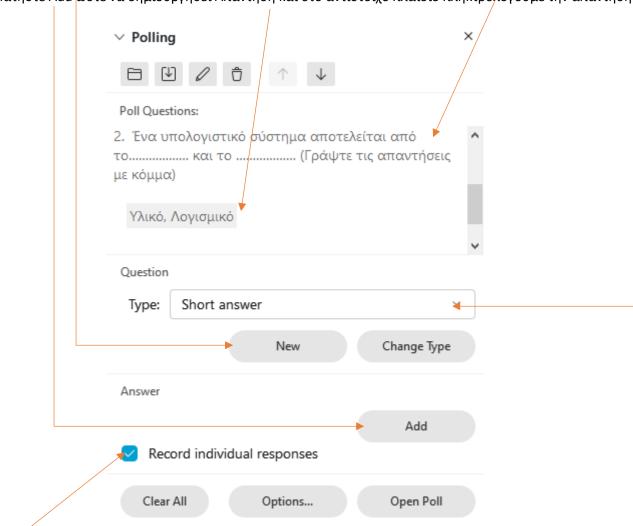

# Ακολουθώντας την ίδια διαδικασία:

- Επιλέγουμε τύπο (πεδίο Type) ερωτήματος **Short answer**
- Πατήστε **New** ώστε να δημιουργηθεί νέα Ερώτηση.
- Στο πλαίσιο που θα εμφανιστεί (στην ενότητα Poll Questions) πληκτρολογούμε την Ερώτηση.
- Πατήστε Add ώστε να δημιουργηθεί Απάντηση και στο αντίστοιχο πλαίσιο πληκτροχογούμε την απάντηση

• Για να καταγράφονται οι μεμονωμένες απαντήσεις των συμμετεχόντων πρέπει να επιλεγεί το **Record** individual responses