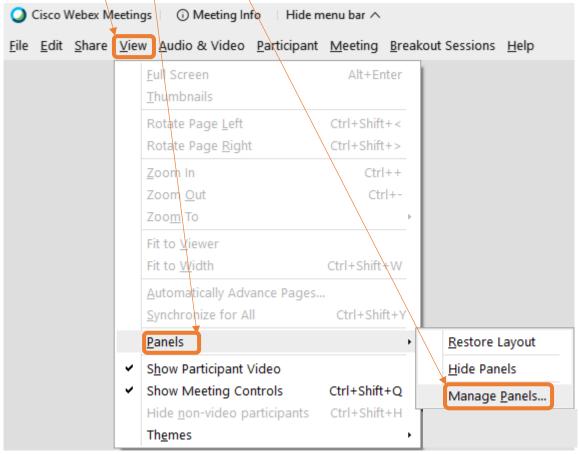

• Επιλέγουμε το **View > Panels > Manage Panels** ώστε να προστεθεί το Πλαίσιο των Δημοσκοπήσεων (Polling Panel) στην αίθουσα της τηλεκπαίδευσης.

• Επιλέγετε το Polling από την οθόνη Manage Panels που εμφανίζεται, από το πλαίσιο Available panels και κατόπιν επιλέγετε Add. Μπορείτε να επιτρέπετε ή όχι στους συμμετέχοντες να αλλάζουν τη διάταξη των πλαισίων και Τέλος πατάτε το OK.