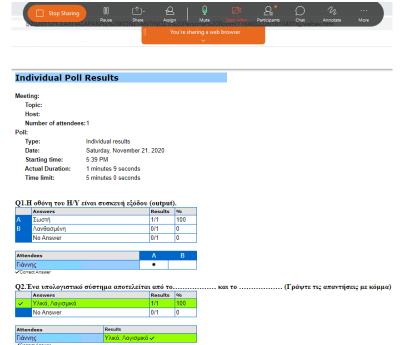

Ο εκπαιδευτικός αν επιλέξει το **Apply**, με ενεργοποιημένα τα **Poll results** και **Individual results**, διαμοιράζεται ιστοσελίδα, με τα αποτελέσματα όλων αναλυτικά, με τους συμμετέχοντες όπως φαίνεται παρακάτω.