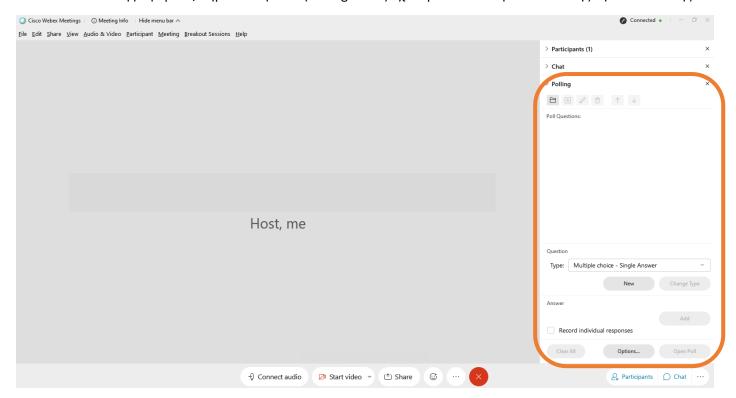

Το Πλαίσιο των Ψηφοφοριών/Δημοσκοπήσεων (Polling Panel) έχει προστεθεί στην αίθουσα της τηλεκπαίδευσης.

Επιλέγετε τον τύπο της ερώτησης από την λίστα επιλογών από την ενότητα των Ερωτήσεων (Question section). Οι τύποι Ερωτήσεων είναι:

- Στο πλαίσιο που θα εμφανιστεί (στην ενότητα Poll Questions) πληκτρολογούμε την ερώτηση.
- Πατήστε **Add** ώστε να δημιουργηθεί **Απάντηση** και στο αντίστοιχο πλαίσιο πληκτρολογούμε την απάντηση.

• Επιλέγοντας το κουμπί **Options** εμφανίζεται το παράθυρο **Polling Options** όπου μπορούμε να καθορίσουμε τη **χρονική διάρκεια** που θα έχει η δοκιμασία καθώς και αν θα εμφανίζεται στους συμμετέχοντες.