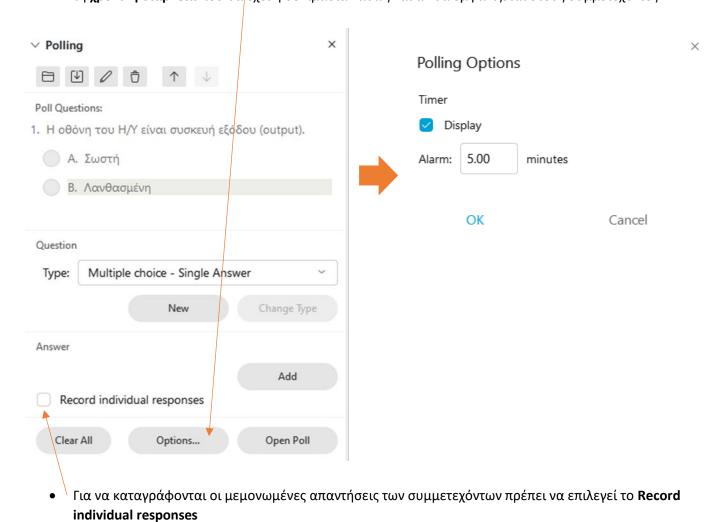

- Στο πλαίσιο που θα εμφανιστεί (στην ενότητα Poll Questions) πληκτρολογούμε την ερώτηση.
- Πατήστε **Add** ώστε να δημιουργηθεί **Απάντηση** και στο αντίστοιχο πλαίσιο πληκτρολογούμε την απάντηση.

• Επιλέγοντας το κουμπί **Options** εμφανίζεται το παράθυρο **Polling Options** όπου μπορούμε να καθορίσουμε τη **χρονική διάρκεια** που θα έχει η δοκιμασία καθώς και αν θα εμφανίζεται στους συμμετέχοντες.

Για να καταγράφονται οι μεμονωμένες απαντήσεις των συμμετεχόντων πρέπει να επιλεγεί το **Record** individual responses