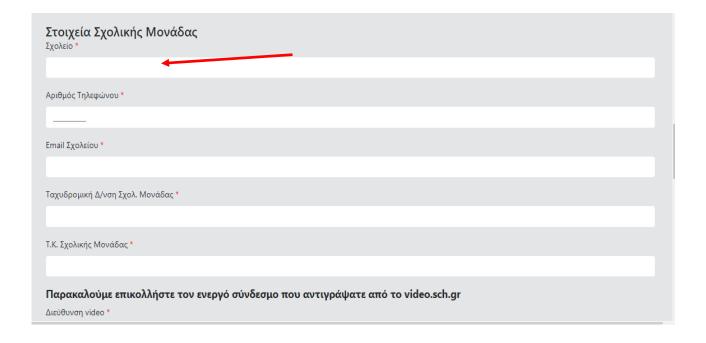

Εισάγετε Αριθμό Τηλεφώνου και Email Σχολείου με πληκτρολόγηση.

Εισάγετε Ταχυδρομική Δ/νση Σχολ. Μονάδας και Τ.Κ Σχολικής Μονάδας με πληκτρολόγηση.

Επικολλήστε τη διεύθυνση (URL) του video, από την υπηρεσία βίντεο του ΠΣΔ.