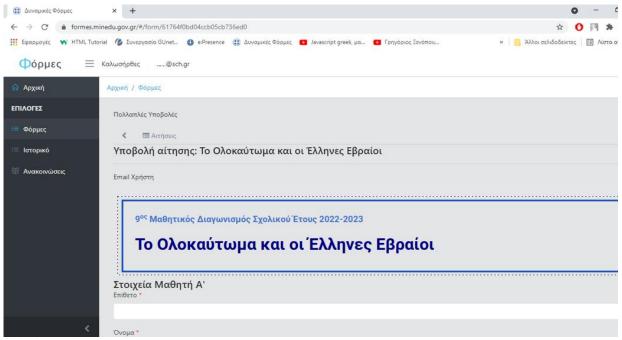

Θα μεταβείτε στο περιβάλλον συμπλήρωσης της αίτησής σας.

Πρέπει:

- α) να συμπληρώσετε τα παρακάτω:
  - 1. τα στοιχεία των μαθητών/τριών,
  - 2. τα στοιχεία του/της επιβλέποντος/ουσας εκπαιδευτικού,
  - 3. τα στοιχεία της σχολικής μονάδας,
  - 4. τον ενεργό σύνδεσμο (διεύθυνση URL) του video που έχετε αναρτήσει στην υπηρεσία βίντεο του ΠΣΔ (<a href="https://video.sch.gr/">https://video.sch.gr/</a>),
  - 5. τον τίτλο του έργου,
  - 6. μικρό κείμενο εφόσον το επιθυμείτε και
- β) να συμφωνήσετε στην αναγραφόμενη Δήλωση Συναίνεσης.