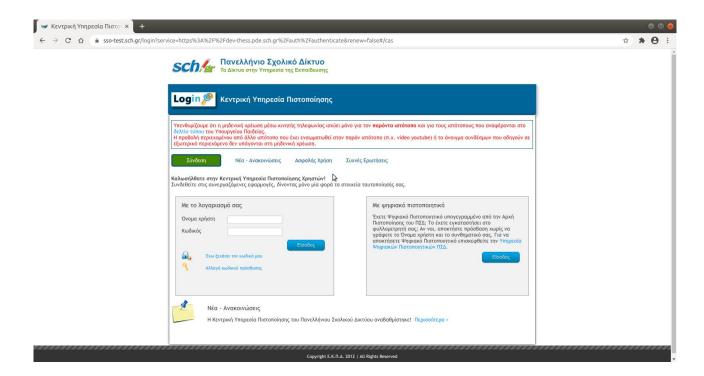

Θα μεταβείτε στην τοποθεσία του ΠΣΔ. Εισάγετε το Όνομα Χρήστη και τον Κωδικό σας.

Εφόσον τα διαπιστευτήριά σας είναι ορθά, θα μεταβείτε αυτόματα στην τοποθεσία Φόρμες.

### 2. Συμπλήρωση Αίτησης

Από την ενότητα ΕΠΙΛΟΓΕΣ αριστερά, επιλέξτε Φόρμες:

Επιλέξτε (κάνετε κλικ) στη Φόρμα με τίτλο Το Ολοκαύτωμα και οι Έλληνες Εβραίοι.

Το Ολοκαύτωμα και οι Έλληνες Εβραίοι

Επιλέξτε το πλήκτρο «Νέα Αίτηση Το Ολοκαύτωμα και οι Έλληνες Εβραίοι».