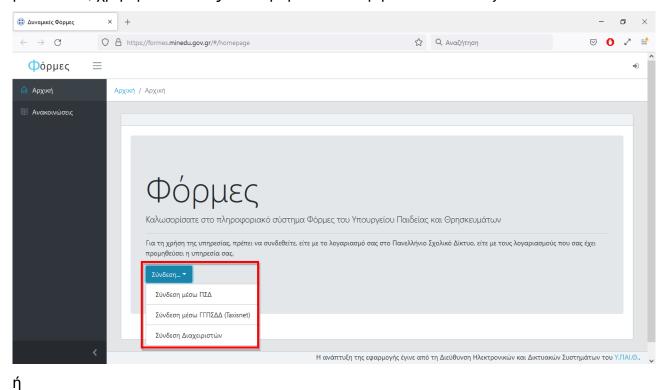

## 1. Σύνδεση στην τοποθεσία Φόρμες με τον λογαριασμό Πανελλήνιου Σχολικού Δικτύου.

Μεταβείτε στην τοποθεσία (https://formes.minedu.gov.gr//) και επιλέξτε Σύνδεση  $\rightarrow$  Σύνδεση μέσω ΠΣΔ, χρησιμοποιώντας το πλήκτρο Σύνδεση ή το εικονίδιο δεξιά.