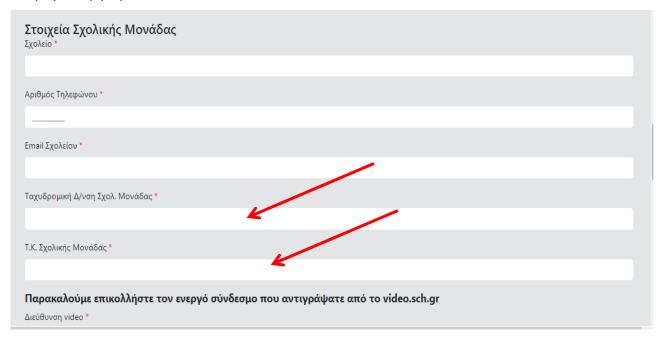

Εισαγωγή στοιχείων επιβλέποντος/ουσας εκπαιδευτικού:

Στην περίπτωση που εισάγετε μη έγκυρα δεδομένα, εμφανίζεται μήνυμα σφάλματος από το πλαίσιο εισαγωγής. Π.χ. αριθμός στο Επίθετο εκπαιδευτικού:

Στα Στοιχεία Σχολικής Μονάδας, κάνετε κλικ στο πεδίο Σχολείο και εισάγετε την ονομασία του Σχολείου.

Εισάγετε Αριθμό Τηλεφώνου και Email Σχολείου με πληκτρολόγηση.

Εισάγετε Ταχυδρομική Δ/νση Σχολ. Μονάδας και Τ.Κ Σχολικής Μονάδας με πληκτρολόγηση.

Επικολλήστε τη διεύθυνση (URL) του video, από την υπηρεσία βίντεο του ΠΣΔ.