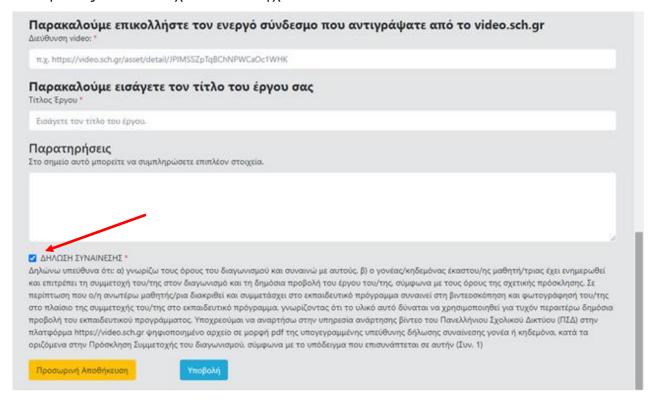

#### Εισάγετε, εάν το επιθυμείτε, κείμενο στο πλαίσιο Παρατηρήσεις.

Πρέπει να δηλώσετε ότι συναινείτε στην αναγραφόμενη ΔΗΛΩΣΗ ΣΥΝΑΙΝΕΣΗΣ, επιλέγοντας το αντίστοιχο Κουτί Ελέγχου.

Επιλέγετε **Προσωρινή Αποθήκευση** αν θέλετε αργότερα να τροποποιήσετε τα στοιχεία που έχετε εισάγει ή **Υποβολή** αν θέλετε να υποβάλετε οριστικά την αίτησή σας. Σε αυτή την περίπτωση (οριστική υποβολή) α) δεν μπορείτε πλέον να τροποποιήσετε τα στοιχεία της αίτησής σας και β) λαμβάνετε (μεταφόρτωση) έγγραφο pdf σχετικά με την υποβολή της αίτησης συμμετοχής σας.