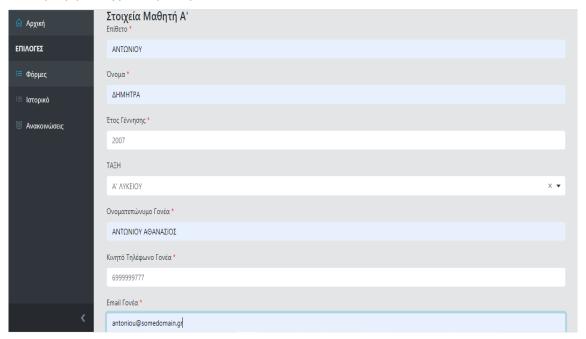

## 3. Παράδειγμα εισαγωγής στοιχείων σε νέα αίτηση για τον διαγωνισμό "Το Ολοκαύτωμα και οι Έλληνες Εβραίοι".

Εισαγωγή στοιχείων μαθητών:

Στην περίπτωση που εισάγετε μη έγκυρα δεδομένα, εμφανίζεται μήνυμα σφάλματος κάτω από το πλαίσιο εισαγωγής. Π.χ. αριθμός στο Επίθετο μαθητή/τριας: