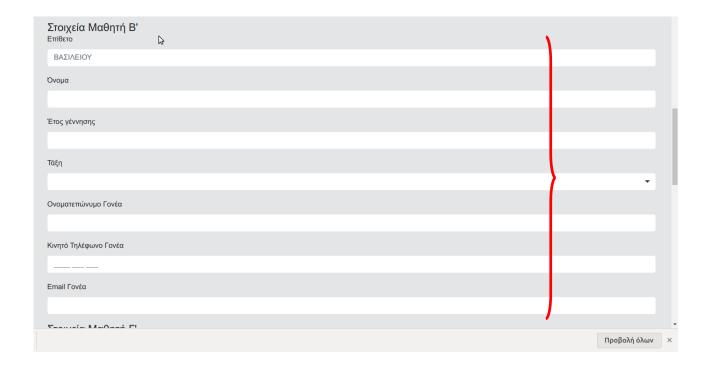

Θα μεταβείτε στο περιβάλλον συμπλήρωσης της αίτησής σας.

Πρέπει:

- α) να συμπληρώσετε τα παρακάτω:
  - 1. τα στοιχεία των μαθητών/τριών,
  - 2. τα στοιχεία του/της επιβλέποντος/ουσας εκπαιδευτικού,
  - 3. τα στοιχεία της σχολικής μονάδας,
  - 4. τον ενεργό σύνδεσμο (διεύθυνση URL) του video που έχετε αναρτήσει στην υπηρεσία βίντεο του ΠΣΔ (<a href="https://video.sch.gr/">https://video.sch.gr/</a>),
  - 5. τον τίτλο του έργου,
  - 6. μικρό κείμενο εφόσον το επιθυμείτε και
- β) να συμφωνήσετε στην αναγραφόμενη Δήλωση Συναίνεσης.

Εισαγωγή στοιχείων επιβλέποντος/ουσας εκπαιδευτικού:

Στην περίπτωση που εισάγετε μη έγκυρα δεδομένα, εμφανίζεται μήνυμα σφάλματος από το πλαίσιο εισαγωγής. Π.χ. αριθμός στο Επίθετο εκπαιδευτικού:

Στα Στοιχεία Σχολικής Μονάδας, κάνετε κλικ στο πεδίο Σχολείο και εισάγετε την ονομασία του Σχολείου.