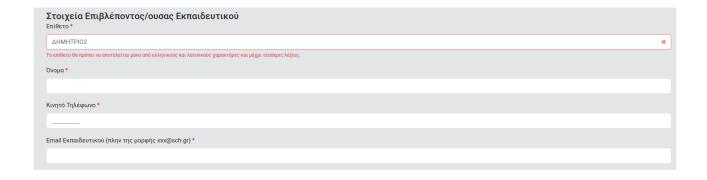

Εισαγωγή στοιχείων επιβλέποντος/ουσας εκπαιδευτικού:

Στην περίπτωση που εισάγετε μη έγκυρα δεδομένα, εμφανίζεται μήνυμα σφάλματος από το πλαίσιο εισαγωγής. Π.χ. αριθμός στο Επίθετο εκπαιδευτικού:

Στα Στοιχεία Σχολικής Μονάδας, κάνετε κλικ στο πεδίο Σχολείο και εισάγετε την ονομασία του Σχολείου.