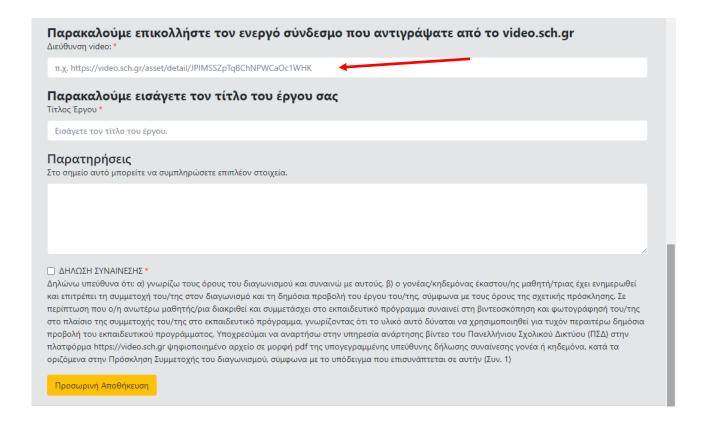

Εισάγετε Αριθμό Τηλεφώνου και Email Σχολείου με πληκτρολόγηση.

Εισάγετε Ταχυδρομική Δ/νση Σχολ. Μονάδας και Τ.Κ Σχολικής Μονάδας με πληκτρολόγηση.

Επικολλήστε τη διεύθυνση (URL) του video, από την υπηρεσία βίντεο του ΠΣΔ.

#### Εισάγετε – πληκτρολογήστε τον τίτλο του έργου σας.

#### Εισάγετε, εάν το επιθυμείτε, κείμενο στο πλαίσιο Παρατηρήσεις.

Πρέπει να δηλώσετε ότι συναινείτε στην αναγραφόμενη ΔΗΛΩΣΗ ΣΥΝΑΙΝΕΣΗΣ, επιλέγοντας το αντίστοιχο Κουτί Ελέγχου.

Επιλέγετε **Προσωρινή Αποθήκευση** αν θέλετε αργότερα να τροποποιήσετε τα στοιχεία που έχετε εισάγει ή **Υποβολή** αν θέλετε να υποβάλετε οριστικά την αίτησή σας. Σε αυτή την περίπτωση (οριστική υποβολή) α) δεν μπορείτε πλέον να τροποποιήσετε τα στοιχεία της αίτησής σας και β) λαμβάνετε (μεταφόρτωση) έγγραφο pdf σχετικά με την υποβολή της αίτησης συμμετοχής σας.