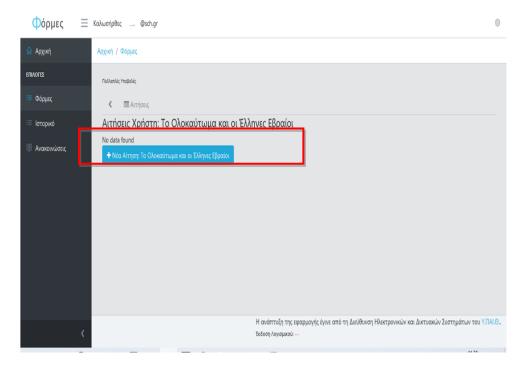

### 2. Συμπλήρωση Αίτησης

Από την ενότητα ΕΠΙΛΟΓΕΣ αριστερά, επιλέξτε Φόρμες:

Επιλέξτε (κάνετε κλικ) στη Φόρμα με τίτλο Το Ολοκαύτωμα και οι Έλληνες Εβραίοι.

Το Ολοκαύτωμα και οι Έλληνες Εβραίοι

Επιλέξτε το πλήκτρο «Νέα Αίτηση Το Ολοκαύτωμα και οι Έλληνες Εβραίοι».