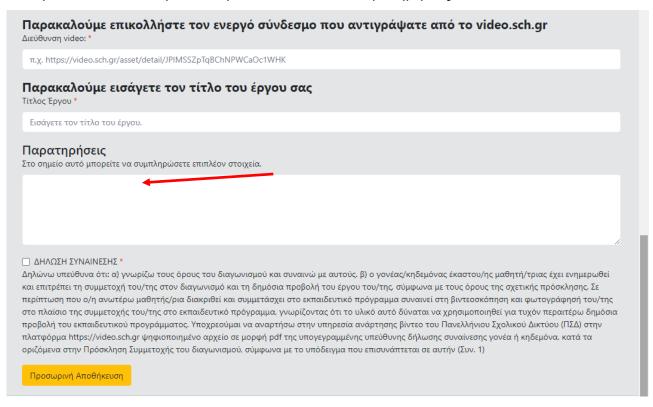

#### Εισάγετε, εάν το επιθυμείτε, κείμενο στο πλαίσιο Παρατηρήσεις.

Πρέπει να δηλώσετε ότι συναινείτε στην αναγραφόμενη ΔΗΛΩΣΗ ΣΥΝΑΙΝΕΣΗΣ, επιλέγοντας το αντίστοιχο Κουτί Ελέγχου.

Επιλέγετε **Προσωρινή Αποθήκευση** αν θέλετε αργότερα να τροποποιήσετε τα στοιχεία που έχετε εισάγει ή **Υποβολή** αν θέλετε να υποβάλετε οριστικά την αίτησή σας. Σε αυτή την περίπτωση (οριστική υποβολή) α) δεν μπορείτε πλέον να τροποποιήσετε τα στοιχεία της αίτησής σας και β) λαμβάνετε (μεταφόρτωση) έγγραφο pdf σχετικά με την υποβολή της αίτησης συμμετοχής σας.