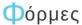

## 3. Παράδειγμα εισαγωγής στοιχείων σε νέα αίτηση για τον διαγωνισμό "Το Ολοκαύτωμα και οι Έλληνες Εβραίοι".

Εισαγωγή στοιχείων μαθητών:

Στην περίπτωση που εισάγετε μη έγκυρα δεδομένα, εμφανίζεται μήνυμα σφάλματος κάτω από το πλαίσιο εισαγωγής. Π.χ. αριθμός στο Επίθετο μαθητή/τριας:

Τα πεδία των στοιχείων για τον/την 2ο/η & 3ο/η μαθητή/τρια εμφανίζονται μόνο εφόσον εισάγετε κείμενο στο πεδίο Επίθετο (στις ενότητες Στοιχεία Μαθητή Β', Στοιχεία Μαθητή Γ'). Αν δεν συμμετέχουν περισσότεροι/ες από έναν/μία μαθητές/τριες, αφήνετε το πεδίο Επίθετο (στις ενότητες Στοιχεία Μαθητή Β', Στοιχεία Μαθητή Γ') κενό.