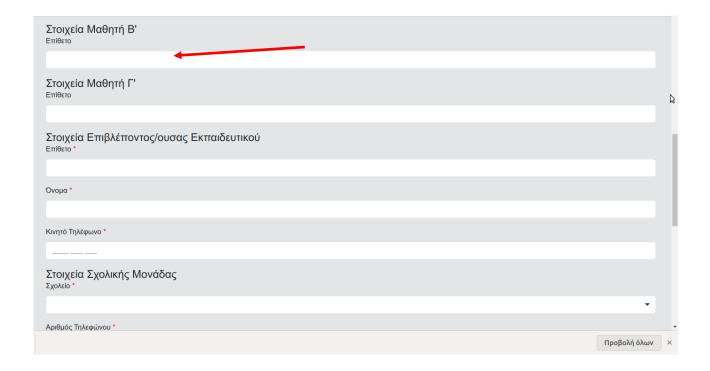

Τα πεδία των στοιχείων για τον/την 2ο/η & 3ο/η μαθητή/τρια εμφανίζονται μόνο εφόσον εισάγετε κείμενο στο πεδίο Επίθετο (στις ενότητες Στοιχεία Μαθητή Β', Στοιχεία Μαθητή Γ'). Αν δεν συμμετέχουν περισσότεροι/ες από έναν/μία μαθητές/τριες, αφήνετε το πεδίο Επίθετο (στις ενότητες Στοιχεία Μαθητή Β', Στοιχεία Μαθητή Γ') κενό.