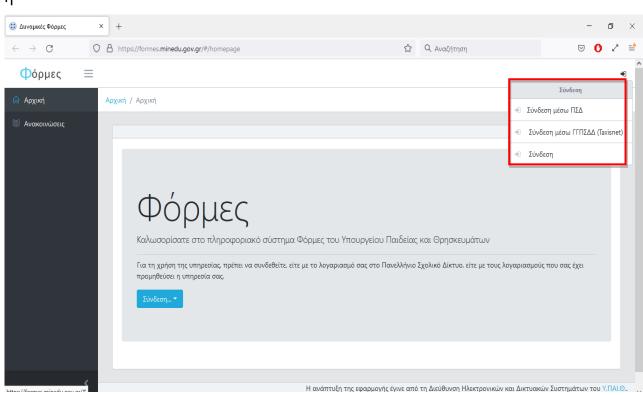

## 1. Σύνδεση στην τοποθεσία Φόρμες με τον λογαριασμό Πανελλήνιου Σχολικού Δικτύου.

Μεταβείτε στην τοποθεσία (https://formes.minedu.gov.gr//) και επιλέξτε Σύνδεση  $\rightarrow$  Σύνδεση μέσω ΠΣΔ, χρησιμοποιώντας το πλήκτρο Σύνδεση ή το εικονίδιο δεξιά.