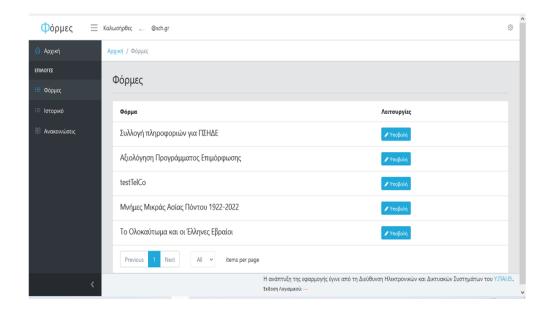

### 2. Συμπλήρωση Αίτησης

Από την ενότητα ΕΠΙΛΟΓΕΣ αριστερά, επιλέξτε Φόρμες:

Επιλέξτε (κάνετε κλικ) στη Φόρμα με τίτλο Το Ολοκαύτωμα και οι Έλληνες Εβραίοι.

Το Ολοκαύτωμα και οι Έλληνες Εβραίοι

Επιλέξτε το πλήκτρο «Νέα Αίτηση Το Ολοκαύτωμα και οι Έλληνες Εβραίοι».