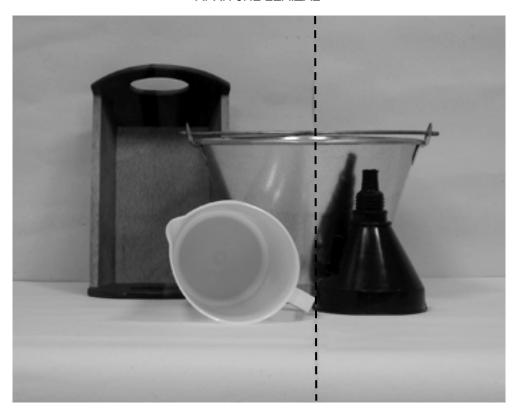

#### ΤΟΠΟΘΕΤΗΣΗ ΤΩΝ ΑΝΤΙΚΕΙΜΕΝΩΝ:

- Α. Ο μεταλλικός κουβάς τοποθετείται σε όρθια θέση επάνω στην επιφάνεια του τραπεζιού με το χερούλι αναδιπλωμένο προς τα μέσα. Η μέση του χερουλιού (κυκλική υποδοχή για σχοινί) εφάπτεται στην συρραφή των χαρτιών του τοίχου (βλέπε πρώτη φωτογραφία: μπροστινή όψη, δεύτερη φωτογραφία: κάτοψη και τέταρτη φωτογραφία: πλάγια όψη).
- Β. Η λευκή πλαστική κανάτα τοποθετείται οριζόντια με το στόμιό της προς τα έξω όπως την κοιτάμε και εφάπτεται στον μεταλλικό κουβά. Το χερούλι εμφανίζεται στα δεξιά του αντικειμένου και εφάπτεται ακριβώς στην ραφή των χαρτιών της έδρας (βλέπε πρώτη φωτογραφία: μπροστινή όψη και τέταρτη φωτογραφία: πλάγια όψη).
- Γ. Το μαύρο χωνί τοποθετείται ανάποδα και ακουμπά τον μεταλλικό κουβά. Η κυλινδρική του βάση εφάπτεται στη συρραφή των χαρτιών της έδρας (βλέπε πρώτη φωτογραφία: μπροστινή όψη, δεύτερη φωτογραφία: κάτοψη και τρίτη φωτογραφία: πλάγια όψη).

#### ΑΡΧΗ 2ΗΣ ΣΕΛΙΔΑΣ

Δ. Η ξύλινη ψωμιέρα τοποθετείται σε κλίση. Ακουμπά στον τοίχο και βρίσκεται στα αριστερά του μεταλλικού κουβά, η μία της πλευρά (χειρολαβή) εδράζεται στο τραπέζι και ακουμπά στον μεταλλικό κουβά (βλέπε πρώτη φωτογραφία: μπροστινή όψη και δεύτερη φωτογραφία: κάτοψη).

# ΑΡΧΗ 3ΗΣ ΣΕΛΙΔΑΣ

πρώτη φωτογραφία: μπροστινή όψη

δεύτερη φωτογραφία: κάτοψη ΤΕΛΟΣ 3ΗΣ ΑΠΟ 4 ΣΕΛΙΔΕΣ