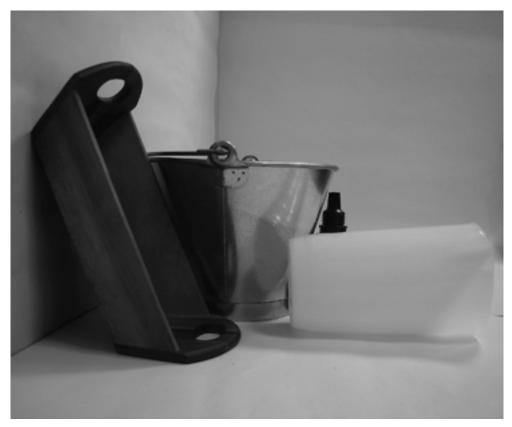

#### ΤΟΠΟΘΕΤΗΣΗ ΤΩΝ ΑΝΤΙΚΕΙΜΕΝΩΝ:

- Α. Ο μεταλλικός κουβάς τοποθετείται σε όρθια θέση επάνω στην επιφάνεια του τραπεζιού με το χερούλι αναδιπλωμένο προς τα μέσα. Η μέση του χερουλιού (κυκλική υποδοχή για σχοινί) εφάπτεται στην συρραφή των χαρτιών του τοίχου (βλέπε πρώτη φωτογραφία: μπροστινή όψη, δεύτερη φωτογραφία: κάτοψη και τέταρτη φωτογραφία: πλάγια όψη).
- Β. Η λευκή πλαστική κανάτα τοποθετείται οριζόντια με το στόμιό της προς τα έξω όπως την κοιτάμε και εφάπτεται στον μεταλλικό κουβά. Το χερούλι εμφανίζεται στα δεξιά του αντικειμένου και εφάπτεται ακριβώς στην ραφή των χαρτιών της έδρας (βλέπε πρώτη φωτογραφία: μπροστινή όψη και τέταρτη φωτογραφία: πλάγια όψη).
- Γ. Το μαύρο χωνί τοποθετείται ανάποδα και ακουμπά τον μεταλλικό κουβά. Η κυλινδρική του βάση εφάπτεται στη συρραφή των χαρτιών της έδρας (βλέπε πρώτη φωτογραφία: μπροστινή όψη, δεύτερη φωτογραφία: κάτοψη και τρίτη φωτογραφία: πλάγια όψη).

# ΑΡΧΗ 4ΗΣ ΣΕΛΙΔΑΣ

τρίτη φωτογραφία: πλάγια όψη

τέταρτη φωτογραφία: πλάγια όψη