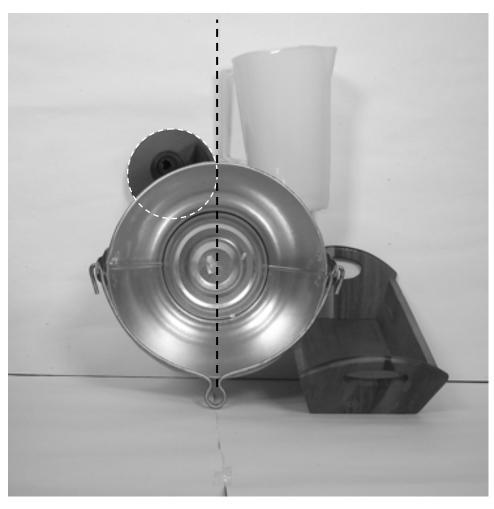

#### ΤΟΠΟΘΕΤΗΣΗ ΤΩΝ ΑΝΤΙΚΕΙΜΕΝΩΝ:

- Α. Ο μεταλλικός κουβάς τοποθετείται σε όρθια θέση επάνω στην επιφάνεια του τραπεζιού με το χερούλι αναδιπλωμένο προς τα μέσα. Η μέση του χερουλιού (κυκλική υποδοχή για σχοινί) εφάπτεται στην συρραφή των χαρτιών του τοίχου (βλέπε πρώτη φωτογραφία: μπροστινή όψη, δεύτερη φωτογραφία: κάτοψη και τέταρτη φωτογραφία: πλάγια όψη).
- Β. Η λευκή πλαστική κανάτα τοποθετείται οριζόντια με το στόμιό της προς τα έξω όπως την κοιτάμε και εφάπτεται στον μεταλλικό κουβά. Το χερούλι εμφανίζεται στα δεξιά του αντικειμένου και εφάπτεται ακριβώς στην ραφή των χαρτιών της έδρας (βλέπε πρώτη φωτογραφία: μπροστινή όψη και τέταρτη φωτογραφία: πλάγια όψη).
- Γ. Το μαύρο χωνί τοποθετείται ανάποδα και ακουμπά τον μεταλλικό κουβά. Η κυλινδρική του βάση εφάπτεται στη συρραφή των χαρτιών της έδρας (βλέπε πρώτη φωτογραφία: μπροστινή όψη, δεύτερη φωτογραφία: κάτοψη και τρίτη φωτογραφία: πλάγια όψη).

#### ΑΡΧΗ 2ΗΣ ΣΕΛΙΔΑΣ

Δ. Η ξύλινη ψωμιέρα τοποθετείται σε κλίση. Ακουμπά στον τοίχο και βρίσκεται στα αριστερά του μεταλλικού κουβά, η μία της πλευρά (χειρολαβή) εδράζεται στο τραπέζι και ακουμπά στον μεταλλικό κουβά (βλέπε πρώτη φωτογραφία: μπροστινή όψη και δεύτερη φωτογραφία: κάτοψη).

# ΑΡΧΗ 3ΗΣ ΣΕΛΙΔΑΣ

πρώτη φωτογραφία: μπροστινή όψη

δεύτερη φωτογραφία: κάτοψη ΤΕΛΟΣ 3ΗΣ ΑΠΟ 4 ΣΕΛΙΔΕΣ