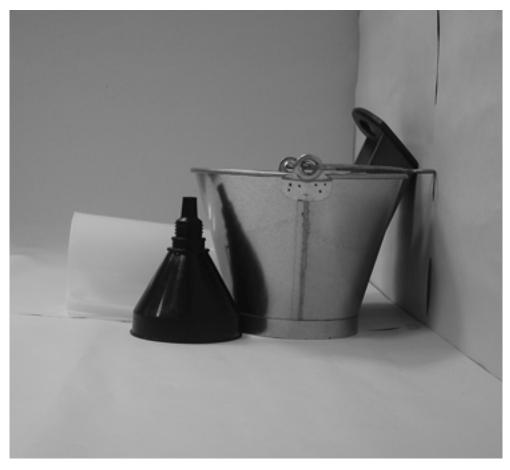

#### ΤΟΠΟΘΕΤΗΣΗ ΤΩΝ ΑΝΤΙΚΕΙΜΕΝΩΝ:

- Α. Ο μεταλλικός κουβάς τοποθετείται σε όρθια θέση επάνω στην επιφάνεια του τραπεζιού με το χερούλι αναδιπλωμένο προς τα μέσα. Η μέση του χερουλιού (κυκλική υποδοχή για σχοινί) εφάπτεται στην συρραφή των χαρτιών του τοίχου (βλέπε πρώτη φωτογραφία: μπροστινή όψη, δεύτερη φωτογραφία: κάτοψη και τέταρτη φωτογραφία: πλάγια όψη).
- Β. Η λευκή πλαστική κανάτα τοποθετείται οριζόντια με το στόμιό της προς τα έξω όπως την κοιτάμε και εφάπτεται στον μεταλλικό κουβά. Το χερούλι εμφανίζεται στα δεξιά του αντικειμένου και εφάπτεται ακριβώς στην ραφή των χαρτιών της έδρας (βλέπε πρώτη φωτογραφία: μπροστινή όψη και τέταρτη φωτογραφία: πλάγια όψη).
- Γ. Το μαύρο χωνί τοποθετείται ανάποδα και ακουμπά τον μεταλλικό κουβά. Η κυλινδρική του βάση εφάπτεται στη συρραφή των χαρτιών της έδρας (βλέπε πρώτη φωτογραφία: μπροστινή όψη, δεύτερη φωτογραφία: κάτοψη και τρίτη φωτογραφία: πλάγια όψη).

# ΑΡΧΗ 4ΗΣ ΣΕΛΙΔΑΣ

τρίτη φωτογραφία: πλάγια όψη

τέταρτη φωτογραφία: πλάγια όψη