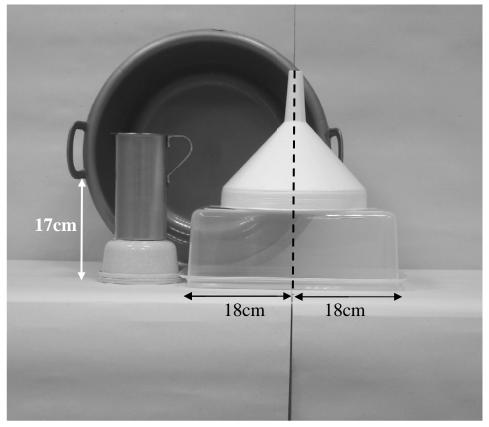

## ΤΟΠΟΘΕΤΗΣΗ ΤΩΝ ΑΝΤΙΚΕΙΜΕΝΩΝ:

- Α. Η γκρι πλαστική λεκάνη τοποθετείται όρθια επάνω στην επιφάνεια του τραπεζιού, έτσι ώστε όλη η βάση της να ακουμπά στην επιφάνεια του τοίχου/φόντο και η ένωση/ραφή των χαρτιών του τοίχου/φόντο να εφάπτεται της περιφέρειάς της. Το κάτω μέρος των δύο λαβών της λεκάνης απέχει 17 εκ. από την επιφάνεια του τραπεζιού (βλέπε πρώτη φωτογραφία: μπροστινή όψη, βλέπε δεύτερη φωτογραφία: κάτοψη, βλέπε τέταρτη φωτογραφία: πλάγια όψη).
- B. Το διάφανο παραλληλεπίπεδο πλαστικό δοχείο τοποθετείται ανεστραμμένο επάνω στην επιφάνεια του τραπεζιού χωρίς το καπάκι του, έτσι ώστε η ραφή των χαρτιών της επιφάνειας του τραπεζιού να τέμνει τη μεγάλη πλευρά του χείλους του στο μέσον (βλέπε πρώτη φωτογραφία: μπροστινή όψη, βλέπε τρίτη φωτογραφία: πλάγια όψη).

#### ΑΡΧΗ 2ΗΣ ΣΕΛΙΔΑΣ

- Γ. Το λευκό πλαστικό χωνί τοποθετείται ανεστραμμένο επάνω στην πλευρά της βάσης του διάφανου παραλληλεπίπεδου πλαστικού δοχείου, έτσι ώστε η περιφέρεια του χωνιού να εφάπτεται στην πίσω μεγάλη ακμή της βάσης του διάφανου παραλληλεπίπεδου πλαστικού δοχείου και να απέχει από τις μικρές ακμές της βάσης του διάφανου παραλληλεπίπεδου πλαστικού δοχείου εκατέρωθεν 4,5 εκ. (βλέπε πρώτη φωτογραφία: μπροστινή όψη, βλέπε δεύτερη φωτογραφία: κάτοψη).
- Δ. Το στρογγυλό πλαστικό δοχείο χρώματος ανοικτού γκρι τοποθετείται ανεστραμμένο μαζί με το καπάκι του, έτσι ώστε η προεξοχή που υπάρχει στο καπάκι να ακουμπά στο μέσον του χείλους του διάφανου παραλληλεπίπεδου πλαστικού δοχείου, κάτω από το κενό που σχηματίζεται μεταξύ χείλους και επιφάνειας του τραπεζιού. Το ανεστραμμένο πλαστικό δοχείο απέχει από το χείλος της γκρι πλαστικής λεκάνης 6 εκ. (βλέπε πρώτη φωτογραφία: μπροστινή όψη, βλέπε δεύτερη φωτογραφία: κάτοψη).
- Ε. Το μεταλλικό οινόμετρο (κανάτα κρασιού) χρώματος χαλκού τοποθετείται επάνω στην επιφάνεια της βάσης του ανεστραμμένου στρογγυλού πλαστικού δοχείου με το καπάκι του, χρώματος ανοιχτού γκρι, έτσι ώστε το χερούλι να βρίσκεται προς τα δεξιά, παράλληλα με την επιφάνεια του τοίχου/φόντο (βλέπε πρώτη φωτογραφία: μπροστινή όψη). Η βάση του μεταλλικού οινόμετρου να εφαρμόζει στην κυκλική εσοχή της βάσης του ανεστραμμένου στρογγυλού πλαστικού δοχείου με το καπάκι του ανεστραμμένου.

#### ΑΡΧΗ 3ΗΣ ΣΕΛΙΔΑΣ

πρώτη φωτογραφία: μπροστινή όψη

δεύτερη φωτογραφία: κάτοψη

ΤΕΛΟΣ 3ΗΣ ΑΠΟ 4 ΣΕΛΙΔΕΣ