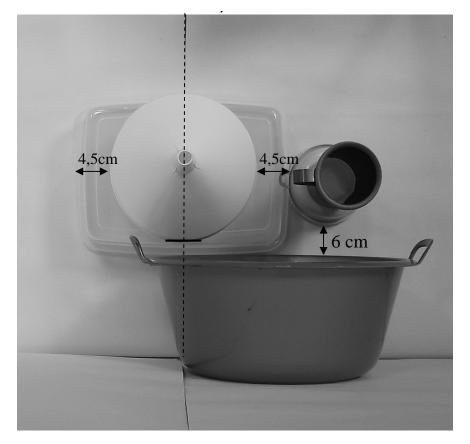

## ΤΟΠΟΘΕΤΗΣΗ ΤΩΝ ΑΝΤΙΚΕΙΜΕΝΩΝ:

- Α. Η γκρι πλαστική λεκάνη τοποθετείται όρθια επάνω στην επιφάνεια του τραπεζιού, έτσι ώστε όλη η βάση της να ακουμπά στην επιφάνεια του τοίχου/φόντο και η ένωση/ραφή των χαρτιών του τοίχου/φόντο να εφάπτεται της περιφέρειάς της. Το κάτω μέρος των δύο λαβών της λεκάνης απέχει 17 εκ. από την επιφάνεια του τραπεζιού (βλέπε πρώτη φωτογραφία: μπροστινή όψη, βλέπε δεύτερη φωτογραφία: κάτοψη, βλέπε τέταρτη φωτογραφία: πλάγια όψη).
- B. Το διάφανο παραλληλεπίπεδο πλαστικό δοχείο τοποθετείται ανεστραμμένο επάνω στην επιφάνεια του τραπεζιού χωρίς το καπάκι του, έτσι ώστε η ραφή των χαρτιών της επιφάνειας του τραπεζιού να τέμνει τη μεγάλη πλευρά του χείλους του στο μέσον (βλέπε πρώτη φωτογραφία: μπροστινή όψη, βλέπε τρίτη φωτογραφία: πλάγια όψη).

#### ΑΡΧΗ 2ΗΣ ΣΕΛΙΔΑΣ

- Γ. Το λευκό πλαστικό χωνί τοποθετείται ανεστραμμένο επάνω στην πλευρά της βάσης του διάφανου παραλληλεπίπεδου πλαστικού δοχείου, έτσι ώστε η περιφέρεια του χωνιού να εφάπτεται στην πίσω μεγάλη ακμή της βάσης του διάφανου παραλληλεπίπεδου πλαστικού δοχείου και να απέχει από τις μικρές ακμές της βάσης του διάφανου παραλληλεπίπεδου πλαστικού δοχείου εκατέρωθεν 4,5 εκ. (βλέπε πρώτη φωτογραφία: μπροστινή όψη, βλέπε δεύτερη φωτογραφία: κάτοψη).
- Δ. Το στρογγυλό πλαστικό δοχείο χρώματος ανοικτού γκρι τοποθετείται ανεστραμμένο μαζί με το καπάκι του, έτσι ώστε η προεξοχή που υπάρχει στο καπάκι να ακουμπά στο μέσον του χείλους του διάφανου παραλληλεπίπεδου πλαστικού δοχείου, κάτω από το κενό που σχηματίζεται μεταξύ χείλους και επιφάνειας του τραπεζιού. Το ανεστραμμένο πλαστικό δοχείο απέχει από το χείλος της γκρι πλαστικής λεκάνης 6 εκ. (βλέπε πρώτη φωτογραφία: μπροστινή όψη, βλέπε δεύτερη φωτογραφία: κάτοψη).
- Ε. Το μεταλλικό οινόμετρο (κανάτα κρασιού) χρώματος χαλκού τοποθετείται επάνω στην επιφάνεια της βάσης του ανεστραμμένου στρογγυλού πλαστικού δοχείου με το καπάκι του, χρώματος ανοιχτού γκρι, έτσι ώστε το χερούλι να βρίσκεται προς τα δεξιά, παράλληλα με την επιφάνεια του τοίχου/φόντο (βλέπε πρώτη φωτογραφία: μπροστινή όψη). Η βάση του μεταλλικού οινόμετρου να εφαρμόζει στην κυκλική εσοχή της βάσης του ανεστραμμένου στρογγυλού πλαστικού δοχείου με το καπάκι του ανεστραμμένου.

#### ΑΡΧΗ 3ΗΣ ΣΕΛΙΔΑΣ

πρώτη φωτογραφία: μπροστινή όψη

δεύτερη φωτογραφία: κάτοψη

ΤΕΛΟΣ 3ΗΣ ΑΠΟ 4 ΣΕΛΙΔΕΣ