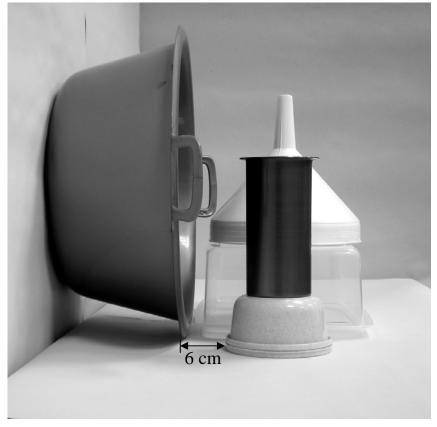

## ΤΟΠΟΘΕΤΗΣΗ ΤΩΝ ΑΝΤΙΚΕΙΜΕΝΩΝ:

- Α. Η γκρι πλαστική λεκάνη τοποθετείται όρθια επάνω στην επιφάνεια του τραπεζιού, έτσι ώστε όλη η βάση της να ακουμπά στην επιφάνεια του τοίχου/φόντο και η ένωση/ραφή των χαρτιών του τοίχου/φόντο να εφάπτεται της περιφέρειάς της. Το κάτω μέρος των δύο λαβών της λεκάνης απέχει 17 εκ. από την επιφάνεια του τραπεζιού (βλέπε πρώτη φωτογραφία: μπροστινή όψη, βλέπε δεύτερη φωτογραφία: κάτοψη, βλέπε τέταρτη φωτογραφία: πλάγια όψη).
- B. Το διάφανο παραλληλεπίπεδο πλαστικό δοχείο τοποθετείται ανεστραμμένο επάνω στην επιφάνεια του τραπεζιού χωρίς το καπάκι του, έτσι ώστε η ραφή των χαρτιών της επιφάνειας του τραπεζιού να τέμνει τη μεγάλη πλευρά του χείλους του στο μέσον (βλέπε πρώτη φωτογραφία: μπροστινή όψη, βλέπε τρίτη φωτογραφία: πλάγια όψη).

# ΑΡΧΗ 4ΗΣ ΣΕΛΙΔΑΣ

τρίτη φωτογραφία: πλάγια όψη

τέταρτη φωτογραφία: πλάγια όψη

ΤΕΛΟΣ 4ΗΣ ΑΠΟ 4 ΣΕΛΙΔΕΣ