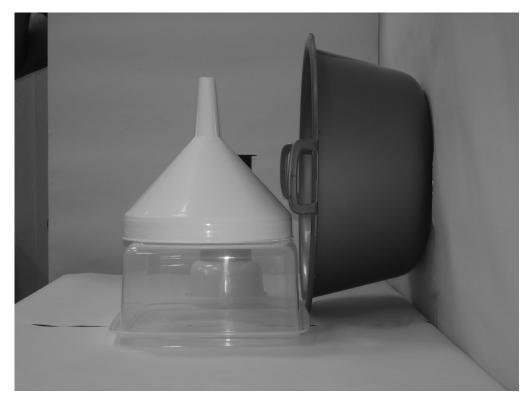

## ΤΟΠΟΘΕΤΗΣΗ ΤΩΝ ΑΝΤΙΚΕΙΜΕΝΩΝ:

- Α. Η γκρι πλαστική λεκάνη τοποθετείται όρθια επάνω στην επιφάνεια του τραπεζιού, έτσι ώστε όλη η βάση της να ακουμπά στην επιφάνεια του τοίχου/φόντο και η ένωση/ραφή των χαρτιών του τοίχου/φόντο να εφάπτεται της περιφέρειάς της. Το κάτω μέρος των δύο λαβών της λεκάνης απέχει 17 εκ. από την επιφάνεια του τραπεζιού (βλέπε πρώτη φωτογραφία: μπροστινή όψη, βλέπε δεύτερη φωτογραφία: κάτοψη, βλέπε τέταρτη φωτογραφία: πλάγια όψη).
- B. Το διάφανο παραλληλεπίπεδο πλαστικό δοχείο τοποθετείται ανεστραμμένο επάνω στην επιφάνεια του τραπεζιού χωρίς το καπάκι του, έτσι ώστε η ραφή των χαρτιών της επιφάνειας του τραπεζιού να τέμνει τη μεγάλη πλευρά του χείλους του στο μέσον (βλέπε πρώτη φωτογραφία: μπροστινή όψη, βλέπε τρίτη φωτογραφία: πλάγια όψη).

# ΑΡΧΗ 4ΗΣ ΣΕΛΙΔΑΣ

τρίτη φωτογραφία: πλάγια όψη

τέταρτη φωτογραφία: πλάγια όψη

ΤΕΛΟΣ 4ΗΣ ΑΠΟ 4 ΣΕΛΙΔΕΣ