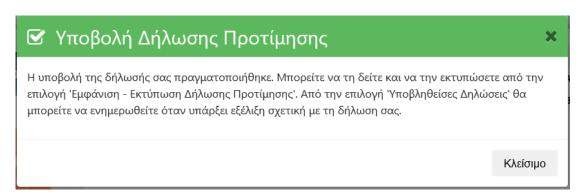

Αν ο αιτούμενος δεν συμφωνεί με κάποιο στοιχείο τότε επιλέγοντας μπορεί να μεταβεί σε προηγούμενα βήματα ώστε να προβεί στις απαραίτητες διορθώσεις.

Στην περίπτωση που τα στοιχεία που προβάλλονται είναι σωστά τότε μπορεί να προχωρήσει στο επόμενο βήμα επιλέγοντας «Υποβολή». Μετά από αυτή την ενέργεια η εφαρμογή ενημερώνει τον αιτούμενο με το μήνυμα της εικόνας που ακολουθεί (Εικόνα 19).

## Υποβολή Δήλωσης Προτίμησης

×

Η υποβολή της δήλωσής σας πραγματοποιήθηκε. Μπορείτε να τη δείτε και να την εκτυπώσετε από την επιλογή 'Εμφάνιση - Εκτύπωση Δήλωσης Προτίμησης'. Από την επιλογή 'Υποβληθείσες Δηλώσεις' θα μπορείτε να ενημερωθείτε όταν υπάρξει εξέλιξη σχετική με τη δήλωση σας.

Κλείσιμο

Εικόνα 19. Ενημερωτικό μήνυμα σχετικά με την επιτυχή υποβολή της Ηλεκτρονικής Δήλωσης Προτίμησης.

Στην περίπτωση που η εφαρμογή αποτύχει να ταυτοποιήσει το μαθητή/τρια μέσω του Πληροφοριακού Συστήματος του Σχολείου (myschool) τότε στον αιτούμενο εμφανίζεται το μήνυμα της Εικόνας 20. Σε αυτήν την περίπτωση ο αιτούμενος θα πρέπει να ελέγξει τα στοιχεία που πληκτρολόγησε στο 9° Βήμα, δίνοντας έμφαση στον Αριθμός Μητρώου Μαθητή, στο Σχολείο τελευταίας φοίτησης και στην Ημερομηνία Γέννησης. Σε περίπτωση που μη λύσης του προβλήματος ο αιτούμενος θα πρέπει να επικοινωνήσει με την ομάδα υποστήριξης της εφαρμογής.