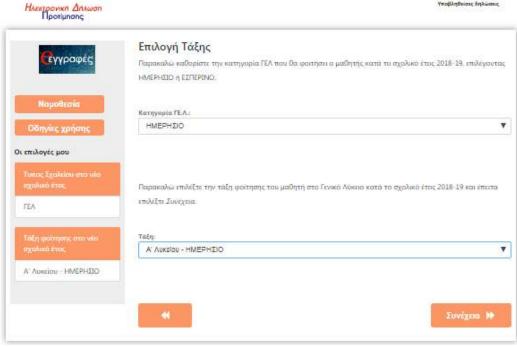

#### Εικόνα 7

Μετά εμφανίζεται η εικόνα 8 όπου ο χρήστης δηλώνει την τάξη φοίτησης του μαθητή/τριας (Α΄,Β΄,Γ΄, αν πρόκειται για ημερήσιο ΓΕ.Λ ή Α΄, Β΄, Γ΄, Δ΄, αν πρόκειται για εσπερινό ΓΕ.Λ) και ακολούθως πατά πάλι <<Συνέχεια>> για να προχωρήσει παρακάτω.

Εικόνα 8