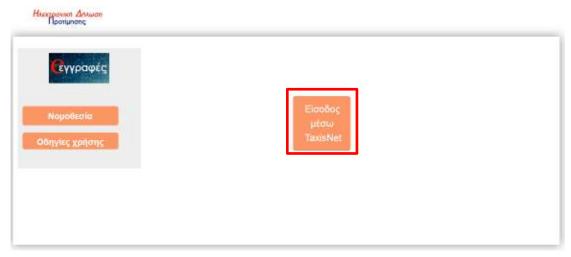

### Βήμα 1°: Σύνδεση στην Εφαρμογή

Ο αιτούμενος θα πρέπει να επισκεφθεί μέσω ηλεκτρονικού υπολογιστή, tablet ή smartphone την ηλεκτρονική διεύθυνση <a href="https://e-eggrafes.minedu.gov.gr">https://e-eggrafes.minedu.gov.gr</a>.

Εικόνα 1. Αρχική σελίδα της εφαρμογής e-εγγραφές.

Σε αυτό το σημείο ο αιτούμενος θα πρέπει να πατήσει το κουμπί «Είσοδος μέσω TaxisNet» ώστε να μεταφερθεί στο περιβάλλον της Ανεξάρτητης Αρχής Δημοσίων Εσόδων (όπως φαίνεται στην παραπάνω εικόνα). Αφού πληκτρολογήσει τους προσωπικούς του κωδικούς taxis (Εικόνα 2) και πατήσει το κουμπί «Είσοδος» καλείται να πατήσει το κουμπί «Εξουσιοδότηση» (Εικόνα 3), ώστε μετά από την πιστοποίησή του από το σύστημα να συνδεθεί στην εφαρμογή e-εγγραφές.