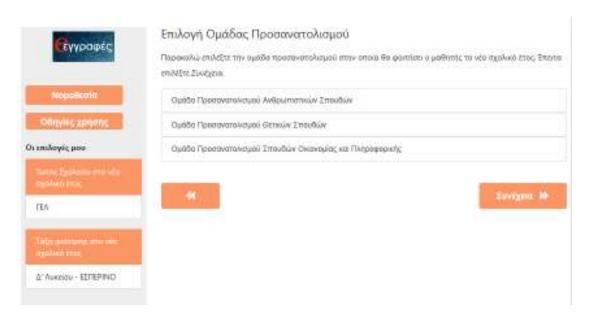

Εικόνα 10

Αν πρόκειται για μαθητή/τρια της **Β΄ Ημερησίου Λυκείου ή της Γ΄** Εσπερινού Λυκείου, ο χρήστης επιλέγει **Ομάδα Προσανατολισμού**, όπως φαίνεται στην εικόνα 11.

Εικόνα 11

Αν πρόκειται για μαθητή/τρια της **Β΄ Εσπερινού Λυκείου,** ο χρήστης δε χρειάζεται να κάνει κάποια επιλογή μαθημάτων.