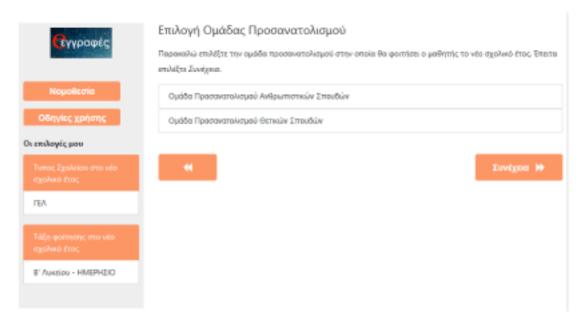

Εικόνα 10

Αν πρόκειται για μαθητή/τρια της **Β΄ Ημερησίου Λυκείου ή της Γ΄** Εσπερινού Λυκείου, ο χρήστης επιλέγει **Ομάδα Προσανατολισμού**, όπως φαίνεται στην εικόνα 11.

Εικόνα 11

Αν πρόκειται για μαθητή/τρια της **Β΄ Εσπερινού Λυκείου,** ο χρήστης δε χρειάζεται να κάνει κάποια επιλογή μαθημάτων.