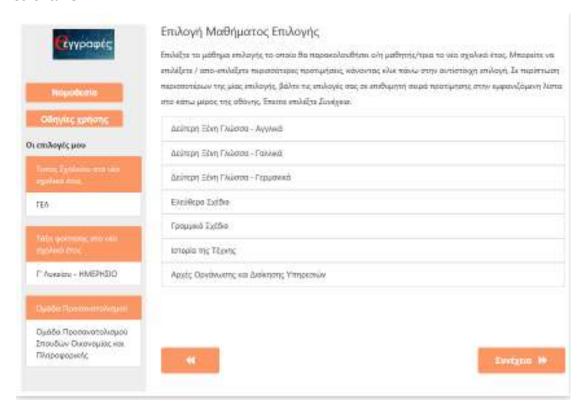

## Βήμα $6^{\circ}$ :Επιλογές σε κάθε τάξη (αίτηση για ΓΕ.Λ.)

Μετά εμφανίζονται διάφορες εικόνες, ανάλογα με την τάξη που δηλώνεται. Αν πρόκειται για μαθητή/τρια Α΄ Τάξης Ημερήσιου ή Εσπερινού Λυκείου, πρώτα πρέπει να επιλέξει τη γλώσσα, όπως φαίνεται στην εικόνα 9:

#### Εικόνα 9

Στη συνέχεια επιλέγει μεταξύ των μαθημάτων επιλογής της Α΄ Λυκείου, όπως φαίνεται στην εικόνα 10:

| <b>(</b> γγραφές                              | Επιλογή Μαθήματος Επιλογής Επιλέζτε το μάθημα επιλογής το οποίο θα παρακολούθησε ο/η μοθητής/τρια το νέο σχολικό έτος. Μπορείτε να επιλέξετε / απο-επιλέξετε περισσότερες προτιμήσεις, κάναντας κίκι πάνω στην αντίστοιχη επιλογή. Σε περίπτωση |
|-----------------------------------------------|-------------------------------------------------------------------------------------------------------------------------------------------------------------------------------------------------------------------------------------------------|
| Nopoliteia                                    | περιοσοπέρων της μίας επιλαγής, βάλτε τις επιλογές σας σε επιθυμητή σειρά προτίμησης στην εμφανιζόμενη λίστα<br>στα κάτω μέρος τος οθάνης, Έπειτα επιλέξτε Συνέχεια:                                                                            |
| Οδηγίες χρήσης                                | Εφαρραγές Πληροφορικής                                                                                                                                                                                                                          |
| Οι επιλογές μου                               | Γεωλογία και Διοχείρεση Φυσικών Πόρων                                                                                                                                                                                                           |
| Torong Egynkalasa seria laka<br>mgahasa delah | Ελληνικός και Ευρωπαϊκός Πολιτισμός                                                                                                                                                                                                             |
| (EA                                           | Καλλιτεχνική Παιδεία                                                                                                                                                                                                                            |
| Tales pointing our visi<br>applied stoc       |                                                                                                                                                                                                                                                 |
| Α΄ Λωκείου - ΗΜΕΡΗΣΙΟ                         | 44 Luvigas 10                                                                                                                                                                                                                                   |
| Saving Pallation                              |                                                                                                                                                                                                                                                 |