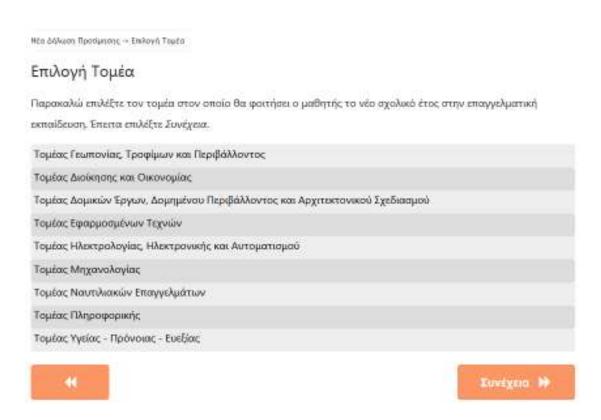

### Βήμα 6°: Επιλογή Τομέα ή Ειδικότητας (αίτηση για ΕΠΑ.Λ.)

(Μόνο για τους μαθητές Β΄ ή Γ΄-Δ΄ τάξεων αντίστοιχα)

Αυτό το βήμα αφορά μόνο μαθητές/τριες που στο προηγούμενο βήμα επέλεξαν Β΄, Γ΄ ή Δ΄ τάξη. Οι μαθητές/τριες της Α΄ τάξης μπορούν να συνεχίσουν στο επόμενο βήμα (**Βήμα 7ο**). Σε αυτό το βήμα ο αιτούμενος καλείται να επιλέξει τον τομέα ή την ειδικότητα που θέλει να παρακολουθήσει ο/η μαθητής/τρια της Β΄ τάξης ή της Γ΄- Δ΄ τάξης αντίστοιχα. Ο αιτούμενος θα πρέπει να βλέπει ένα περιβάλλον όμοιο με αυτό των Εικόνων 8 και 9, αναλόγως αν πρόκειται για μαθητή της Β΄ ή της Γ΄- Δ΄ τάξης ΕΠΑ.Λ.. Αφού επιλέξει τομέα ή ειδικότητα μπορεί να πατήσει «Συνέχεια» ώστε να προχωρήσει στο επόμενο βήμα. Σε περίπτωση λάθους μπορεί να επιλέξει το κουμπί ώστε να επιστρέψει στο προηγούμενο βήμα και να προβεί στις απαραίτητες διορθώσεις.

Εικόνα 8. Επιλογή τομέα για τους μαθητές/τριες που επέλεξαν την Β΄ Τάξη ΕΠΑ.Λ..