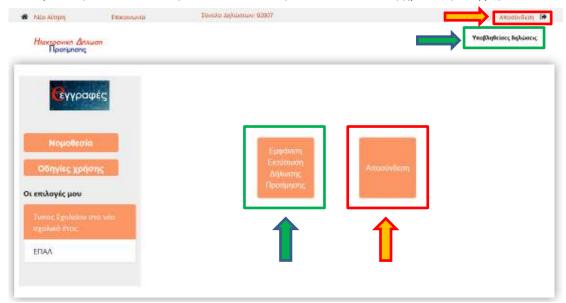

## Βήμα 11°: Εμφάνιση – Εκτύπωση Δήλωσης Προτίμησης

(αίτηση για ΕΠΑ.Λ.)

Με την ολοκλήρωση του προηγούμενου βήματος ο αιτούμενος έχει υποβάλει και επίσημα τη Δήλωση Προτίμησης και μπορεί να επιλέξει ή «Κλείσιμο». Πλέον η δήλωσή του έχει υποβληθεί και είναι αποθηκευμένη στην εφαρμογή ενώ μπορεί να την εμφανίσει ή να την εκτυπώσει επιλέγοντας το κουμπί «Εμφάνιση – Εκτύπωση Δήλωσης Προτίμησης» ή την επιλογή «Υποβληθείσες δηλώσεις» (Εικόνα 21). Αυτό μπορεί να γίνει ακόμα και αν αποσυνδεθεί από την εφαρμογή επιλέγοντας «Αποσύνδεση» και συνδεθεί ξανά κάποια άλλη χρονική στιγμή.

**Εικόνα 21.** Το περιβάλλον που βλέπει ο αιτούμενος μετά την επιτυχή υποβολή της Ηλεκτρονικής Δήλωσης Προτίμησης.

Στην περίπτωση που ο αιτούμενος επιλέξει το «Υποβληθείσες δηλώσεις» ή το «Εμφάνιση – Εκτύπωση Δήλωσης Προτίμησης» τότε η εφαρμογή τον οδηγεί στην προεπισκόπηση της λίστας με τις δηλώσεις που έχει υποβάλει (Εικόνα 22).

## Βήμα 12°: Δημιουργία Νέας Αίτησης (αίτηση για ΕΠΑ.Λ.)

Για τη δημιουργία-υποβολή Νέας Αίτησης Ηλεκτρονικής Εγγραφής - Δήλωσης Προτίμησης ο χρήστης θα πρέπει να επιλέξει «Νέα Αίτηση» όπως φαίνεται και στην Εικόνα 26 που ακολουθεί. Αυτή η ενέργεια οδηγεί το χρήστη στην αρχική σελίδα της εφαρμογής δίνοντάς του τη δυνατότητα να υποβάλει μια νέα αίτηση.

Εικόνα 26. Οι επιλογές για Νέα Αίτηση και για την προβολή των στοιχείων του Help Desk Επικοινωνίας.

Σε περίπτωση που αντιμετωπίζετε οποιοδήποτε πρόβλημα μπορείτε να επικοινωνήσετε με την ομάδα υποστήριξης της εφαρμογής επιλέγοντας «Επικοινωνία» (Εικόνα 26).