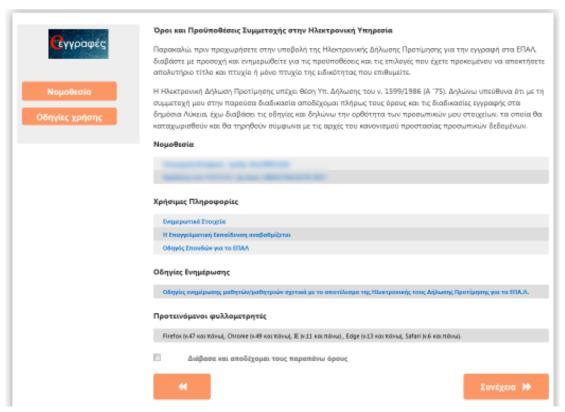

## Βήμα 3°: Αποδοχή Όρων και Προϋποθέσεων Συμμετοχής

Στο επόμενο βήμα (Εικόνα 5) ο αιτούμενος έχει τη δυνατότητα να ενημερωθεί για το περιεχόμενο της Υπουργικής Απόφασης με τίτλο «Εγγραφές, μετεγγραφές, φοίτηση και θέματα οργάνωσης της σχολικής ζωής στα σχολεία της δευτεροβάθμιας εκπαίδευσης» και γενικότερα για θέματα σχετικά με τις εγγραφές-μετεγγραφές και φοίτηση στα ΕΠΑ.Λ. και στα ΓΕ.Λ..

**Εικόνα 5.** Νομοθεσία, χρήσιμες πληροφορίες και οδηγίες ενημέρωσης σχ. με τις Ηλεκτρονικές Αιτήσεις Εγγραφής – Δηλώσεις Προτίμησης.

Σε κάθε περίπτωση ο αιτούμενος θα πρέπει να γνωρίζει ότι η Ηλεκτρονική Αίτηση Εγγραφής - Δήλωση Προτίμησης υπέχει θέση Υπ. Δήλωσης του ν. 1599/1986 (Α΄ 75) και οφείλει τα στοιχεία που καταχωρίζει σε αυτή να είναι αληθή.

Στη συνέχεια θα πρέπει να βάλει **ν** στο αντίστοιχο στοιχείο ελέγχου που βρίσκεται δίπλα στο «Συμφωνώ με τα παραπάνω» και έπειτα να πατήσει το κουμπί «Συνέχεια». Με τον τρόπο αυτό δηλώνει ότι έχει λάβει γνώση των παραπάνω οδηγιών. Να σημειωθεί ότι υπάρχει η δυνατότητα διόρθωσης των στοιχείων του χρήστη πατώντας το κουμπί σοτε να μεταβεί στην προηγούμενη σελίδα.