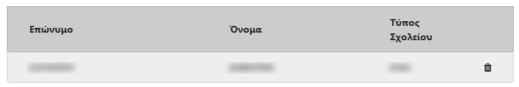

Υποβληθείσες Δηλώσεις Προτίμησης
Έχουν υποβληθεί οι παρακάτω δηλώσεις προτίμησης για το νέο σχολικό έτος.
Επιλέξτε το όνομα ή το επώνυμο του μαθητή για να δείτε αναλυτικά τη δήλωσή σας και να την εκτυπώσετε σε μορφή PDF.
Μπορείτε να διαγράψετε μία δήλωση επιλέγοντας το εικονίδιο δεξιά από το ονοματεπώνυμο.
Επιλέξτε "Αρχική" επάνω αριστερά ή κάτω αν θέλετε να ξεκινήσετε την υποβολή νέας δήλωσης προτίμησης.