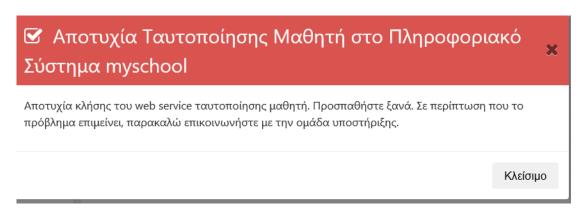

Κλείσιμο

Εικόνα 19. Ενημερωτικό μήνυμα σχετικά με την επιτυχή υποβολή της Ηλεκτρονικής Δήλωσης Προτίμησης.

Στην περίπτωση που η εφαρμογή αποτύχει να ταυτοποιήσει το μαθητή/τρια μέσω του Πληροφοριακού Συστήματος του Σχολείου (myschool) τότε στον αιτούμενο εμφανίζεται το μήνυμα της Εικόνας 20. Σε αυτήν την περίπτωση ο αιτούμενος θα πρέπει να ελέγξει τα στοιχεία που πληκτρολόγησε στο 9° Βήμα, δίνοντας έμφαση στον Αριθμός Μητρώου Μαθητή, στο Σχολείο τελευταίας φοίτησης και στην Ημερομηνία Γέννησης. Σε περίπτωση που μη λύσης του προβλήματος ο αιτούμενος θα πρέπει να επικοινωνήσει με την ομάδα υποστήριξης της εφαρμογής.

## Αποτυχία Ταυτοποίησης Μαθητή στο Πληροφοριακό Σύστημα myschool

Δεν βρέθηκε μαθητής στο Πληροφοριακό Σύστημα του Σχολείου (myschool) με τα στοιχεία που δώσατε. Προσπαθήστε ξανά, αφού πρώτα ελέγξετε την ορθότητα των ακόλουθων στοιχείων: Αριθμός Μητρώου, Σχολείο τελευταίας φοίτησης, Ημερομηνία Γέννησης. Σε περίπτωση που συνεχίσετε να αντιμετωπίζετε προβλήματα επικοινωνήστε με την ομάδα υποστήριξης.

Κλείσιμο

**Εικόνα 20.** Ενημερωτικό μήνυμα σχετικά με την αποτυχία ταυτοποίησης των στοιχείων του μαθητή/τριας στο Πληροφοριακό Σύστημα myschool.