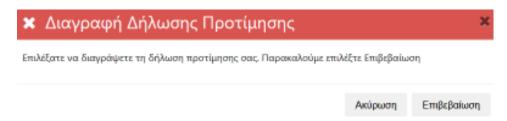

#### • Διαγραφή

Επιλέγοντας το εικονίδιο του **π** κάδου που βρίσκεται δίπλα στο όνομα του μαθητή, η εφαρμογή δίνει τη δυνατότητα διαγραφής της Ηλεκτρονικής Αίτησης Προτίμησης. Μετά την επιλογή του εικονιδίου, η εφαρμογή προβάλει στο χρήστη το παρακάτω παράθυρο:

**Εικόνα 25.** Προειδοποιητικό μήνυμα επιβεβαίωσης για τη διαγραφή της Ηλεκτρονικής Δήλωσης Προτίμησης.

Για την ακύρωση της παραπάνω ενέργειας ο αιτούμενος πρέπει να επιλέξει «Ακύρωση» ή το, ενώ αν πραγματικά θέλει να διαγράψει την αίτησή του επιλέγει «Επιβεβαίωση».