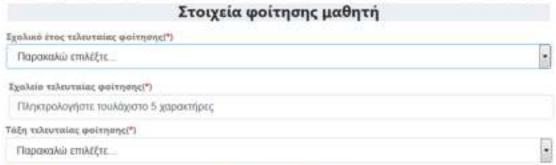

#### Στοιχεία φοίτησης μαθητή

Στη συνέχεια ο αιτούμενος θα πρέπει να συμπληρώσει τα Στοιχεία Φοίτησης μαθητή (Εικόνα 13), επιλέγοντας το τελευταίο Σχολικό έτος φοίτησης του/της μαθητή/τριας, το Σχολείο τελευταίας φοίτησης και την τάξη τελευταίας φοίτησης.

Εικόνα 13. Συμπλήρωση των στοιχείων φοίτησης του/της μαθητή/τριας.