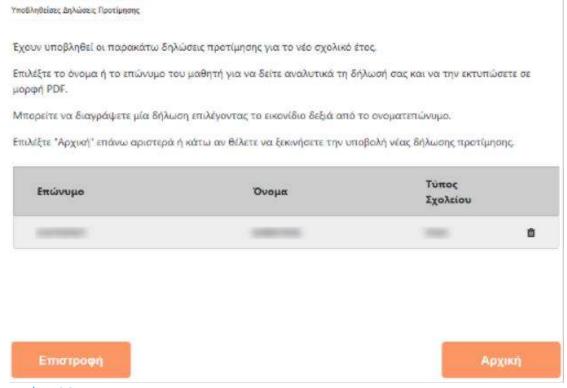

**Εικόνα 21.** Το περιβάλλον που βλέπει ο αιτούμενος μετά την επιτυχή υποβολή της Ηλεκτρονικής Δήλωσης Προτίμησης.

Στην περίπτωση που ο αιτούμενος επιλέξει το «Υποβληθείσες δηλώσεις» ή το «Εμφάνιση – Εκτύπωση Δήλωσης Προτίμησης» τότε η εφαρμογή τον οδηγεί στην προεπισκόπηση της λίστας με τις δηλώσεις που έχει υποβάλει (Εικόνα 22).

Υποβληθείσες Δηλώσεις Προτίμησης
Έχουν υποβληθεί οι παρακάτω δηλώσεις προτίμησης για το νέο σχολικό έτος.
Επιλέξτε το όνομα ή το επώνυμο του μαθητή για να δείτε αναλυτικά τη δήλωσή σας και να την εκτυπώσετε σε μορφή PDF.
Μπορείτε να διαγράψετε μία δήλωση επιλέγοντας το εικονίδιο δεξιά από το ονοματεπώνυμο.
Επιλέξτε "Αρχική" επάνω αριστερά ή κάτω αν θέλετε να ξεκινήσετε την υποβολή νέας δήλωσης προτίμησης.

Σε αυτό το σημείο αν ο χρήστης επιλέξει το όνομα του μαθητή τότε προβάλλεται η Ηλεκτρονική Δήλωση Προτίμησης (Εικόνα 23) έτσι όπως συμπληρώθηκε στα προηγούμενα βήματα.

Εικόνα 23. Η προβολή της Ηλεκτρονικής Δήλωσης Προτίμησης που υπέβαλε ο αιτούμενος.