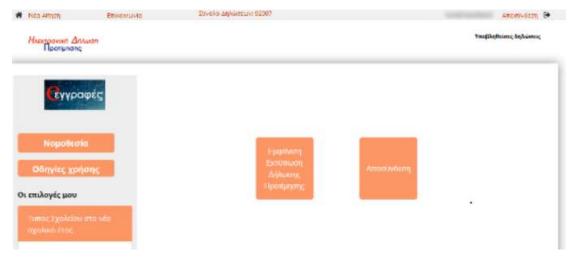

## Βήμα 11°: Εμφάνιση – Εκτύπωση Δήλωσης Προτίμησης

(αίτηση για ΕΠΑ.Λ.)

Με την ολοκλήρωση του προηγούμενου βήματος ο αιτούμενος έχει υποβάλει και επίσημα τη Δήλωση Προτίμησης και μπορεί να επιλέξει ή «Κλείσιμο». Πλέον η δήλωσή του έχει υποβληθεί και είναι αποθηκευμένη στην εφαρμογή ενώ μπορεί να την εμφανίσει ή να την εκτυπώσει επιλέγοντας το κουμπί «Εμφάνιση – Εκτύπωση Δήλωσης Προτίμησης» ή την επιλογή «Υποβληθείσες δηλώσεις» (Εικόνα 21). Αυτό μπορεί να γίνει ακόμα και αν αποσυνδεθεί από την εφαρμογή επιλέγοντας «Αποσύνδεση» και συνδεθεί ξανά κάποια άλλη χρονική στιγμή.

## Βήμα 12°: Δημιουργία Νέας Αίτησης (αίτηση για ΕΠΑ.Λ.)

Για τη δημιουργία-υποβολή Νέας Αίτησης Ηλεκτρονικής Εγγραφής - Δήλωσης Προτίμησης ο χρήστης θα πρέπει να επιλέξει «Νέα Αίτηση» όπως φαίνεται και στην Εικόνα 26 που ακολουθεί. Αυτή η ενέργεια οδηγεί το χρήστη στην αρχική σελίδα της εφαρμογής δίνοντάς του τη δυνατότητα να υποβάλει μια νέα αίτηση.

Εικόνα 26. Οι επιλογές για Νέα Αίτηση και για την προβολή των στοιχείων του Help Desk Επικοινωνίας.

Σε περίπτωση που αντιμετωπίζετε οποιοδήποτε πρόβλημα μπορείτε να επικοινωνήσετε με την ομάδα υποστήριξης της εφαρμογής επιλέγοντας «Επικοινωνία» (Εικόνα 26).