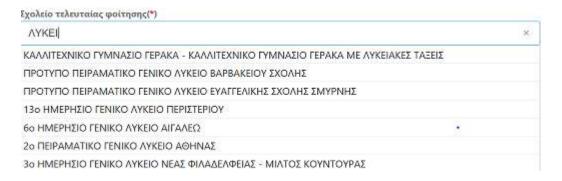

#### Προσοχή:

- Για τη συμπλήρωση του πεδίου «Σχολείο τελευταίας φοίτησης» ο αιτούμενος αρκεί να συμπληρώσει τουλάχιστον 5 χαρακτήρες από την ονομασία του Σχολείου που φοίτησε τελευταία φορά ο/η μαθητής/τρια και η εφαρμογή θα του εμφανίσει ένα μενού με επιλογές που ταιριάζουν με τα στοιχεία που πληκτρολόγησε ώστε να επιλέξει το σωστό.
- Οι μαθητές/τριες σχολείων παλαιού τύπου (Τ.Ε.Λ., Τ.Ε.Ε., Τ.Ε.Σ., Ε.Π.Λ., Λ.Ε.Ν. κ.λ.π) στο πεδίο Σχολείο τελευταίας φοίτησης θα πρέπει να επιλέξουν ένα ισότιμο σχολείο της περιοχής τους.
- Οι μαθητές/τριες που προέρχονται από σχολεία του εξωτερικού, στο πεδίο «Σχολείο τελευταίας φοίτησης» θα πρέπει να επιλέξουν το λεκτικό «ΕΛΛΗΝΙΚΟ ΣΧΟΛΕΙΟ ΕΞΩΤΕΡΙΚΟΥ».
- Οι πρόσφυγες ή μετανάστες μαθητές/τριες που πρόκειται να φοιτήσουν για πρώτη φορά σε Ελληνικό Σχολείο, στο πεδίο «Σχολείο τελευταίας φοίτησης» θα πρέπει να επιλέξουν το λεκτικό «ΣΧΟΛΕΙΟ ΕΞΩΤΕΡΙΚΟΥ (ΠΡΟΣΦΥΓΕΣ / ΜΕΤΑΝΑΣΤΕΣ)».

Στο παράδειγμα της Εικόνας 14, ο αιτούμενος πληκτρολόγησε **«ΠΑΤΡΑ ΕΠΑΛ»** με αποτέλεσμα η εφαρμογή να του εμφανίσει μια λίστα με τα Σχολεία που περιέχουν τις παραπάνω λέξεις, ώστε να επιλέξει από αυτή το Σχολείο τελευταίας φοίτησης.

Σχολείο τελευταίας φοίτησης(\*)
ΠΑΤΡΑ ΕΠΑΛ
1ο ΗΜΕΡΗΣΙΟ ΕΠΑΛ ΠΑΤΡΑΣ
2ο ΗΜΕΡΗΣΙΟ ΕΠΑΛ ΠΑΤΡΑΣ
4ο ΗΜΕΡΗΣΙΟ ΕΠΑΛ ΠΑΤΡΑΣ
5ο ΕΣΠΕΡΙΝΟ ΕΠΑΛ ΠΑΤΡΑΣ
6ο ΗΜΕΡΗΣΙΟ ΕΠΑΛ ΠΑΤΡΑΣ
7ο ΗΜΕΡΗΣΙΟ ΕΠΑΛ ΠΑΤΡΑΣ
9ο ΕΣΠΕΡΙΝΟ ΕΠΑΛ ΠΑΤΡΑΣ
3ο ΕΣΠΕΡΙΝΟ ΕΠΑΛ ΠΑΤΡΑΣ

Εικόνα 14. Παράδειγμα συμπλήρωσης του «Σχολείου τελευταίας φοίτησης»