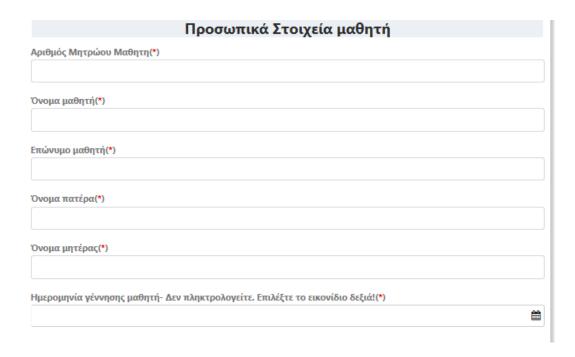

#### • Προσωπικά στοιχεία του μαθητή

Στη συνέχεια ο αιτούμενος θα πρέπει να συμπληρώσει τα **Προσωπικά στοιχεία του μαθητή** (Εικόνα 15).

| Προσωπικά Στοιχεία μαθητή                                                       |            |
|---------------------------------------------------------------------------------|------------|
| Αριθμός Μητρώου Μαθητη(*)                                                       |            |
| Όνομα μαθητή(*)                                                                 |            |
| Επώνυμα μαθητή(*)                                                               |            |
| Ovojea meripa(*)                                                                |            |
| Όνομα μητέρας(*)                                                                |            |
| Ημερομηνία γάννησης μαθητή- Δεν πληκτρολογείτε. Επιλέξτε το εικονίδιο δεξιά!(*) |            |
|                                                                                 | × <b>=</b> |

Εικόνα 15. Συμπλήρωση προσωπικών στοιχείων μαθητή.

Όλα τα στοιχεία θα πρέπει να συμπληρωθούν σύμφωνα με τις οδηγίες που δόθηκαν αρχικά στο  $9^\circ$  Βήμα (ο Αριθμός Μητρώου Μαθητή εμφανίζεται και συμπληρώνεται μόνο από μαθητές/τριες που στο πεδίο «Σχολικό έτος τελευταίας φοίτησης» έχουν συμπληρώσει χρονολογία από το 2013-14 και μετά). Για τη συμπλήρωση της ημερομηνίας γέννησης του μαθητή ο αιτούμενος δεν την πληκτρολογεί αλλά επιλέγοντας το εικονίδιο του εμφανίζεται ένα ημερολόγιο (Εικόνα 16) από το οποίο πρέπει να την επιλέξει. Για την αλλαγή του έτους ή του μήνα επιλέγει τα κουμπιά ή  $\bullet$  και έπειτα επιλέγει το νούμερο της ημέρας γέννησης.