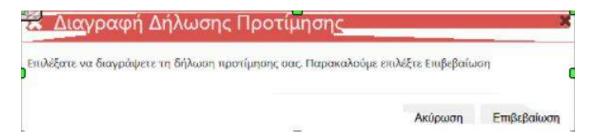

#### • Διαγραφή

Επιλέγοντας το εικονίδιο του **π** κάδου που βρίσκεται δίπλα στο όνομα του μαθητή, η εφαρμογή δίνει τη δυνατότητα διαγραφής της Ηλεκτρονικής Αίτησης Προτίμησης. Μετά την επιλογή του εικονιδίου, η εφαρμογή προβάλει στο χρήστη το παρακάτω παράθυρο:

**Εικόνα 25.** Προειδοποιητικό μήνυμα επιβεβαίωσης για τη διαγραφή της Ηλεκτρονικής Δήλωσης Προτίμησης.

Για την ακύρωση της παραπάνω ενέργειας ο αιτούμενος πρέπει να επιλέξει «Ακύρωση» ή το, ενώ αν πραγματικά θέλει να διαγράψει την αίτησή του επιλέγει «Επιβεβαίωση».