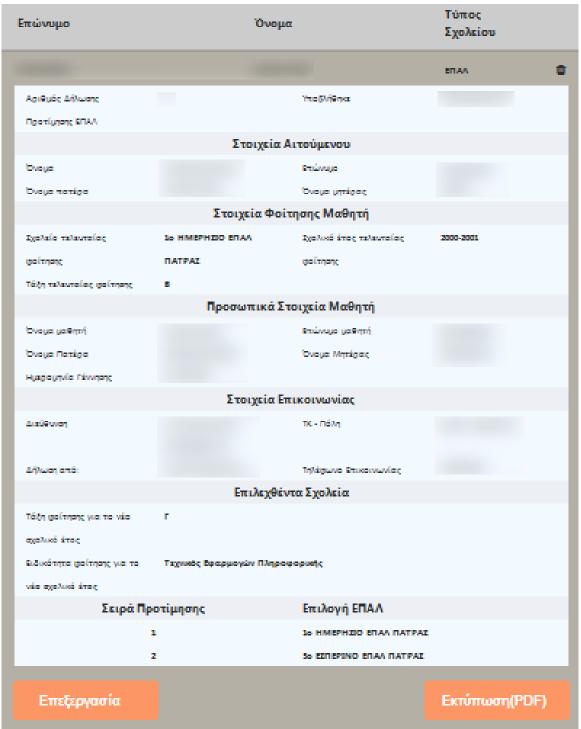

Σε αυτό το σημείο αν ο χρήστης επιλέξει το όνομα του μαθητή τότε προβάλλεται η Ηλεκτρονική Δήλωση Προτίμησης (Εικόνα 23) έτσι όπως συμπληρώθηκε στα προηγούμενα βήματα.

Εικόνα 23. Η προβολή της Ηλεκτρονικής Δήλωσης Προτίμησης που υπέβαλε ο αιτούμενος.

Ο χρήστης έχει τις παρακάτω δυνατότητες:

#### • Εκτύπωση (PDF)

Επιλέγοντας το «Εκτύπωση (PDF)» η Ηλεκτρονική Δήλωση Εγγραφής – Δήλωση Προτίμησης κατεβαίνει στον υπολογιστή σας σε μορφή pdf ώστε να είναι δυνατή η εκτύπωσή της. Η αίτηση είναι απαραίτητο να εκτυπωθεί καθώς θα πρέπει να προσκομιστεί ως δικαιολογητικό στο Σχολείο το οποίο τελικά θα φοιτήσει ο μαθητής ώστε να ολοκληρωθεί η

#### • Επεξεργασία

Επιλέγοντας «Επεξεργασία» η εφαρμογή οδηγεί το χρήστη πίσω στο 5° Βήμα όπου αρχικά επέλεξε την τάξη που θα φοιτήσει ο μαθητής. Έτσι δίνεται η δυνατότητα στον αιτούμενο να διορθώσει την αίτησή του, ακολουθώντας διαδοχικά τα βήματα που προαναφέρθηκαν.