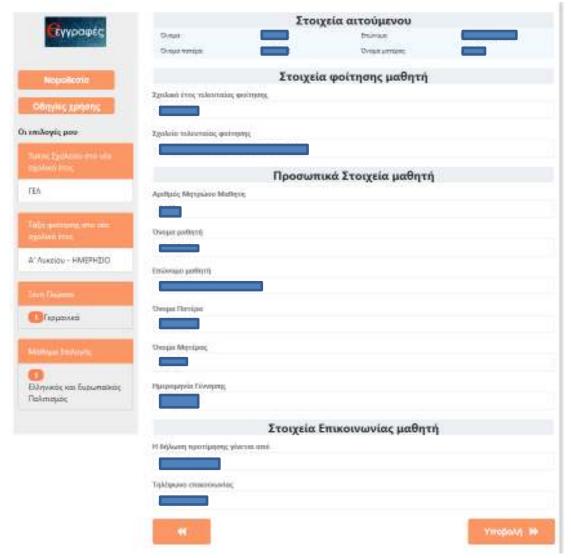

#### Στοιχεία αιτούμενου

Σε αυτό το σημείο (Εικόνα 12) προβάλλονται τα στοιχεία του αιτούμενου, όπως αυτά συμπληρώθηκαν στο 2° Βήμα.

Εικόνα 12. Τα στοιχεία του αιτούμενου, όπως αυτά προβάλλονται κατά τη συμπλήρωση των προσωπικών στοιχείων του/της μαθητή/τριας.

#### Στοιχεία φοίτησης μαθητή

Στη συνέχεια ο αιτούμενος θα πρέπει να συμπληρώσει τα Στοιχεία Φοίτησης μαθητή (Εικόνα 13), επιλέγοντας το τελευταίο Σχολικό έτος φοίτησης του/της μαθητή/τριας, το Σχολείο τελευταίας φοίτησης και την τάξη τελευταίας φοίτησης.

Εικόνα 13. Συμπλήρωση των στοιχείων φοίτησης του/της μαθητή/τριας.

#### • Προσωπικά στοιχεία του μαθητή

Στη συνέχεια ο αιτούμενος θα πρέπει να συμπληρώσει τα **Προσωπικά στοιχεία του μαθητή** (Εικόνα 15).

| Προσωπικά Στοιχεία μαθητή                                                       |            |
|---------------------------------------------------------------------------------|------------|
| Αριθμός Μητρώου Μαθητη(*)                                                       |            |
| Όνομα μαθητή(*)                                                                 |            |
| Επώνυμα μαθητή(*)                                                               |            |
| Ovojea meripa(*)                                                                |            |
| Όνομα μητέρας(*)                                                                |            |
| Ημερομηνία γάννησης μαθητή- Δεν πληκτρολογείτε. Επιλέξτε το εικονίδιο δεξιά!(*) |            |
|                                                                                 | × <b>=</b> |

Εικόνα 15. Συμπλήρωση προσωπικών στοιχείων μαθητή.

Όλα τα στοιχεία θα πρέπει να συμπληρωθούν σύμφωνα με τις οδηγίες που δόθηκαν αρχικά στο  $9^\circ$  Βήμα (ο Αριθμός Μητρώου Μαθητή εμφανίζεται και συμπληρώνεται μόνο από μαθητές/τριες που στο πεδίο «Σχολικό έτος τελευταίας φοίτησης» έχουν συμπληρώσει χρονολογία από το 2013-14 και μετά). Για τη συμπλήρωση της ημερομηνίας γέννησης του μαθητή ο αιτούμενος δεν την πληκτρολογεί αλλά επιλέγοντας το εικονίδιο του εμφανίζεται ένα ημερολόγιο (Εικόνα 16) από το οποίο πρέπει να την επιλέξει. Για την αλλαγή του έτους ή του μήνα επιλέγει τα κουμπιά ή  $\bullet$  και έπειτα επιλέγει το νούμερο της ημέρας γέννησης.

#### Στοιχεία Επικοινωνίας

Τέλος, ο αιτούμενος θα πρέπει να συμπληρώσει τα **Στοιχεία Επικοινωνίας** του (Εικόνα 17).

|                                     | Στοιχεία | Επικοινωνίας |                 |   |
|-------------------------------------|----------|--------------|-----------------|---|
| Διεύθυνση κατοικίας μαθητή(*)       | TK(*)    |              | Πόλη/Περιοχή(*) |   |
| Η δήλωση προτίμησης γίνεται από:(*) |          |              |                 |   |
| Παρακαλώ επιλέξτε                   |          |              |                 | • |
| Σταθερό Τηλέφωνο Επικοινωνίας(*)    |          |              |                 |   |
|                                     |          |              |                 |   |

Εικόνα 17. Συμπλήρωση στοιχείων επικοινωνίας αιτούμενου.

Μετά τη συμπλήρωση της Διεύθυνσης κατοικίας, του ΤΚ και της Πόλης/Περιοχής που κατοικεί ο μαθητής, ο αιτούμενος θα πρέπει να επιλέξει αν είναι Γονέας/Κηδεμόνας ή αν ο ίδιος είναι ο μαθητής/τρια. Τέλος συμπληρώνει το Σταθερό Τηλέφωνο Επικοινωνίας.