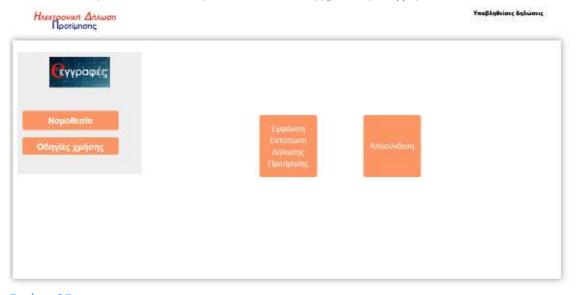

### Βήμα 1°: Σύνδεση στην Εφαρμογή

Ο αιτούμενος θα πρέπει να επισκεφθεί μέσω ηλεκτρονικού υπολογιστή, tablet ή smartphone την ηλεκτρονική διεύθυνση <a href="https://e-eggrafes.minedu.gov.gr">https://e-eggrafes.minedu.gov.gr</a>.

Εικόνα 1. Αρχική σελίδα της εφαρμογής e-εγγραφές.

Σε αυτό το σημείο ο αιτούμενος θα πρέπει να πατήσει το κουμπί «Είσοδος μέσω TaxisNet» ώστε να μεταφερθεί στο περιβάλλον της Ανεξάρτητης Αρχής Δημοσίων Εσόδων (όπως φαίνεται στην παραπάνω εικόνα). Αφού πληκτρολογήσει τους προσωπικούς του κωδικούς taxis (Εικόνα 2) και πατήσει το κουμπί «Είσοδος» καλείται να πατήσει το κουμπί «Εξουσιοδότηση» (Εικόνα 3), ώστε μετά από την πιστοποίησή του από το σύστημα να συνδεθεί στην εφαρμογή e-εγγραφές.