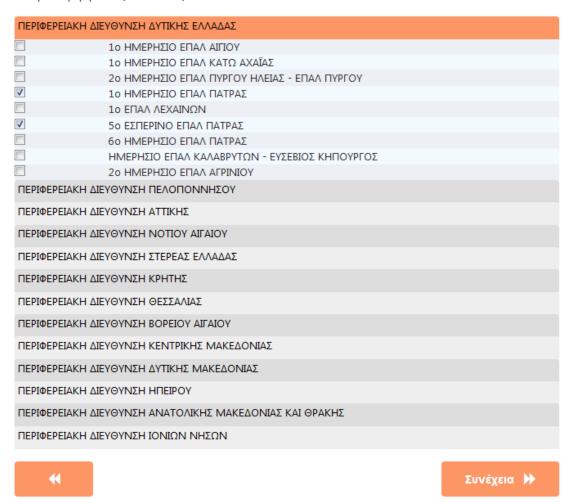

#### Βήμα $7^{\circ}$ : Επιλογή Σχολείου (αίτηση για ΕΠΑ.Λ.)

Σε αυτό το βήμα (Εικόνα 10) ο αιτούμενος καλείται να επιλέξει Περιφερειακή Δ/σνη Εκπαίδευσης ώστε στη συνέχεια να επιλέξει το Σχολείο ή τα Σχολεία που θέλει να φοιτήσει ο/η μαθητής/τρια, κατά σειρά προτίμησης. Μετά την επιλογή μιας Περιφερειακής Δ/νσης Εκπαίδευσης εμφανίζονται τα Σχολεία της αρμοδιότητάς της, ώστε να μπορέσει να επιλέξει αυτά που επιθυμεί. Θα πρέπει να σημειωθεί ότι ο αιτούμενος έχει δικαίωμα να κάνει από μια (1) έως και τρεις (3) επιλογές Σχολείων που μπορούν να ανήκουν στην ίδια ή σε διαφορετικές Περιφερειακές Δ/νσεις Εκπαίδευσης. Επίσης για τους μαθητές της Β΄, Γ΄ και Δ΄ ΕΠΑ.Λ. σε αυτό το βήμα εμφανίζονται μόνο τα Σχολεία στα οποία λειτουργεί ο

Νέα Δήλωση Προτίμησης -> Επιλογή Σχολείου ανα Περιφερειακή Διεύθυνση

#### Επιλογή Σχολείου

Παρακαλώ επιλέξτε εως τρία ΕΠΑΛ στα οποία επιθυμεί να φοιτήσει ο μαθητής. Επιλέξτε πρώτα την Περιφερειακή Διεύθυνση στην οποία ανήκει το σχολείο της επιλογής σας,στη συνέχεια τα σχολεία και τέλος πατήστε Συνέχεια. Μπορείτε να επιλέξετε απο ένα εως τρία σχολεία που δύναται να ανήκουν σε περισσότερες απο μια Περιφερειακές Διευθύνσεις.

Εικόνα 10. Επιλογή σχολείων προτίμησης.

Τομέας ή Ειδικότητα που επιλέχθηκαν στο προηγούμενο βήμα. Μετά την επιλογή των Σχολείων ο χρήστης μπορεί να επιλέξει «Συνέχεια» ώστε να προχωρήσει στο επόμενο βήμα ή να επιλέξει το προηγούμενο βήμα.