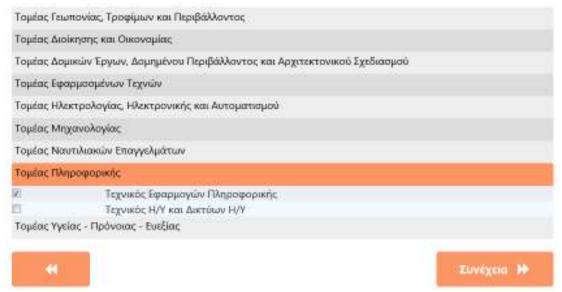

### Βήμα 6°: Επιλογή Τομέα ή Ειδικότητας (αίτηση για ΕΠΑ.Λ.)

(Μόνο για τους μαθητές Β΄ ή Γ΄-Δ΄ τάξεων αντίστοιχα)

Αυτό το βήμα αφορά μόνο μαθητές/τριες που στο προηγούμενο βήμα επέλεξαν Β΄, Γ΄ ή Δ΄ τάξη. Οι μαθητές/τριες της Α΄ τάξης μπορούν να συνεχίσουν στο επόμενο βήμα (**Βήμα 7ο**). Σε αυτό το βήμα ο αιτούμενος καλείται να επιλέξει τον τομέα ή την ειδικότητα που θέλει να παρακολουθήσει ο/η μαθητής/τρια της Β΄ τάξης ή της Γ΄- Δ΄ τάξης αντίστοιχα. Ο αιτούμενος θα πρέπει να βλέπει ένα περιβάλλον όμοιο με αυτό των Εικόνων 8 και 9, αναλόγως αν πρόκειται για μαθητή της Β΄ ή της Γ΄- Δ΄ τάξης ΕΠΑ.Λ.. Αφού επιλέξει τομέα ή ειδικότητα μπορεί να πατήσει «Συνέχεια» ώστε να προχωρήσει στο επόμενο βήμα. Σε περίπτωση λάθους μπορεί να επιλέξει το κουμπί ώστε να επιστρέψει στο προηγούμενο βήμα και να προβεί στις απαραίτητες διορθώσεις.

#### Επιλογή Ειδικότητας

Παρακαλώ επιλέξτε την ειδικότητα στην οποία θα φοιτήσει ο μαθητής στην Επαγγελματική Εκπαίδευση. Έπειτα επιλέξτε Συνέχεια.

Εικόνα 9. Επιλογή ειδικότητας για τους μαθητές/τριες που επέλεξαν την Γ΄ ή Δ΄ Τάξη ΕΠΑ.Λ..