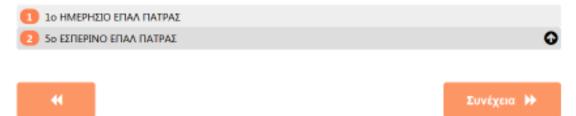

### Βήμα $8^{\circ}$ : Σειρά Προτίμησης (αίτηση για ΕΠΑ.Λ.)

Στο σημείο αυτό (Εικόνα 11) στον αιτούμενο προβάλλεται η σειρά προτίμησης των Σχολείων που επέλεξε ενώ έχει τη δυνατότητα αλλαγής αυτής της σειράς επιλέγοντας το κουμπί του βρίσκεται δίπλα στο όνομα του Σχολείου. Μετά τη διαμόρφωση της σειράς προτίμησης των Σχολείων, ο χρήστης μπορεί να επιλέξει «Συνέχεια» ώστε να μεταβεί στο επόμενο βήμα ή το κουμπί για να πάει στο προηγούμενο.

Νέα Δήλωση Προτίμησης -> Σειρά Προτίμησης Επιλεκθέντων Σκολείων

#### Σειρά προτίμησης

Σε περίπτωση που έχετε επιλέξει πρισσότερα απο ένα σχολεία, καθορίστε εδώ την επιθυμητη σειρά προτίμησησς πατώντας τα αντίστοιχα βέλη δεξιά από τα ονόματα των σχολείων. Αν συμφωνείτε με την υπάρχουσα σειρά προτίμησης, πατήστε Συνέχεια.

Εικόνα 11. Επεξεργασία της σειράς προτίμησης των σχολείων επιλογής.