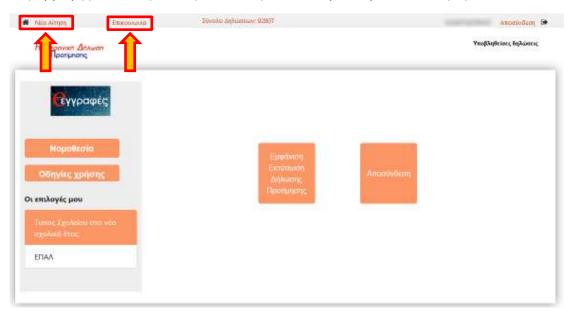

## Βήμα 12°: Δημιουργία Νέας Αίτησης (αίτηση για ΕΠΑ.Λ.)

Για τη δημιουργία-υποβολή Νέας Αίτησης Ηλεκτρονικής Εγγραφής - Δήλωσης Προτίμησης ο χρήστης θα πρέπει να επιλέξει «Νέα Αίτηση» όπως φαίνεται και στην Εικόνα 26 που ακολουθεί. Αυτή η ενέργεια οδηγεί το χρήστη στην αρχική σελίδα της εφαρμογής δίνοντάς του τη δυνατότητα να υποβάλει μια νέα αίτηση.

Εικόνα 26. Οι επιλογές για Νέα Αίτηση και για την προβολή των στοιχείων του Help Desk Επικοινωνίας.

Σε περίπτωση που αντιμετωπίζετε οποιοδήποτε πρόβλημα μπορείτε να επικοινωνήσετε με την ομάδα υποστήριξης της εφαρμογής επιλέγοντας «Επικοινωνία» (Εικόνα 26).