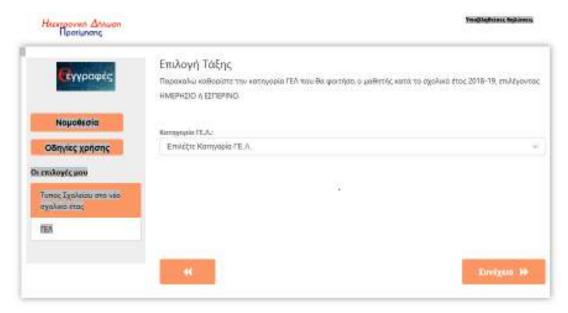

## Βήμα $5^{\circ}$ : Επιλογή τύπου ΓΕΛ και τάξης (αίτηση για ΓΕ.Λ.)

Αφού ο χρήστης έχει επιλέξει το Γενικό Λύκειο, βλέπει το περιβάλλον της εικόνας 7 ,όπου καλείται να επιλέξει μεταξύ Ημερησίου και Εσπερινού ΓΕΛ.

#### Εικόνα 7

Μετά εμφανίζεται η εικόνα 8 όπου ο χρήστης δηλώνει την τάξη φοίτησης του μαθητή/τριας (Α΄,Β΄,Γ΄, αν πρόκειται για ημερήσιο ΓΕ.Λ ή Α΄, Β΄, Γ΄, Δ΄, αν πρόκειται για εσπερινό ΓΕ.Λ) και ακολούθως πατά πάλι <<Συνέχεια>> για να προχωρήσει παρακάτω.